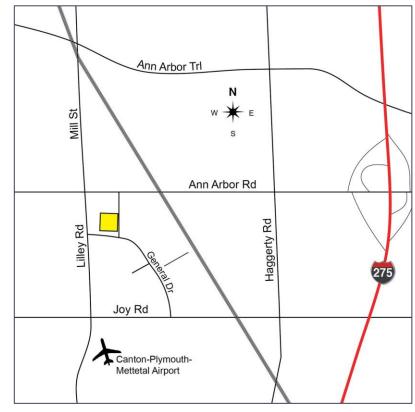

## 9401 GENERAL DRIVE PLYMOUTH, MICHIGAN

OFFICE FOR LEASE 2,449 Square Feet Available

## LILLEY EXECUTIVE PLAZA II