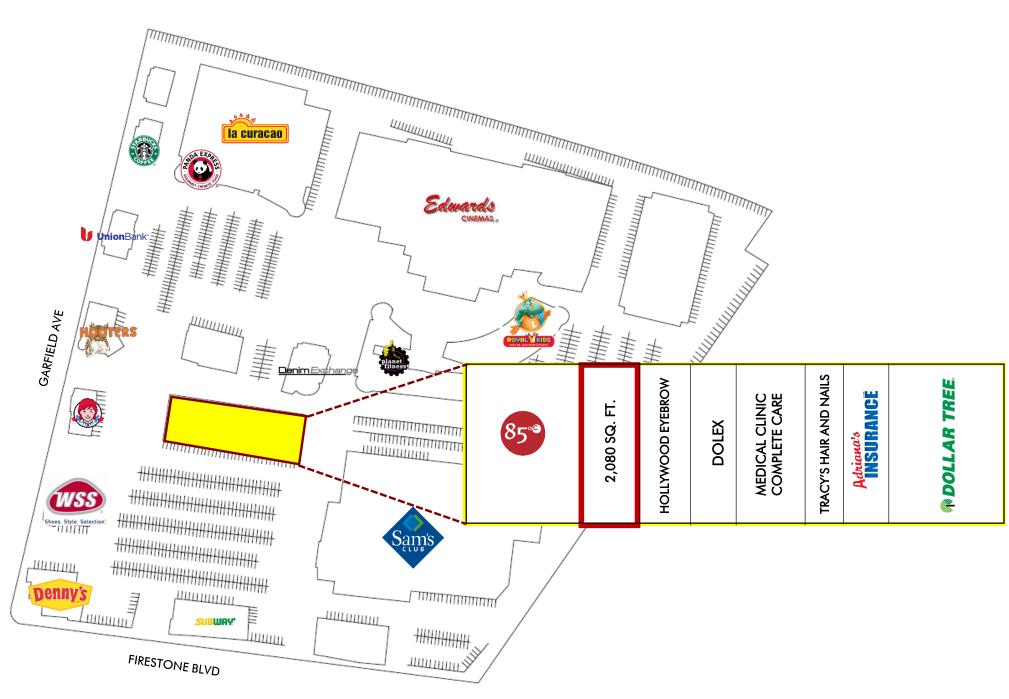

### SITE PLAN – 5821 FIRESTONE BLVD

The information above has been obtained from sources believed reliable. While we do not doubt its accuracy, we have not verified it and make no guarantee, warranty or representation about it. It is your responsibility to independently confirm its accuracy and completeness.

The information above has been obtained from sources believed reliable. While we do not doubt its accuracy, we have not verified it and make no guarantee, warranty or representation about it. It is your responsibility to independently confirm its accuracy and completeness.