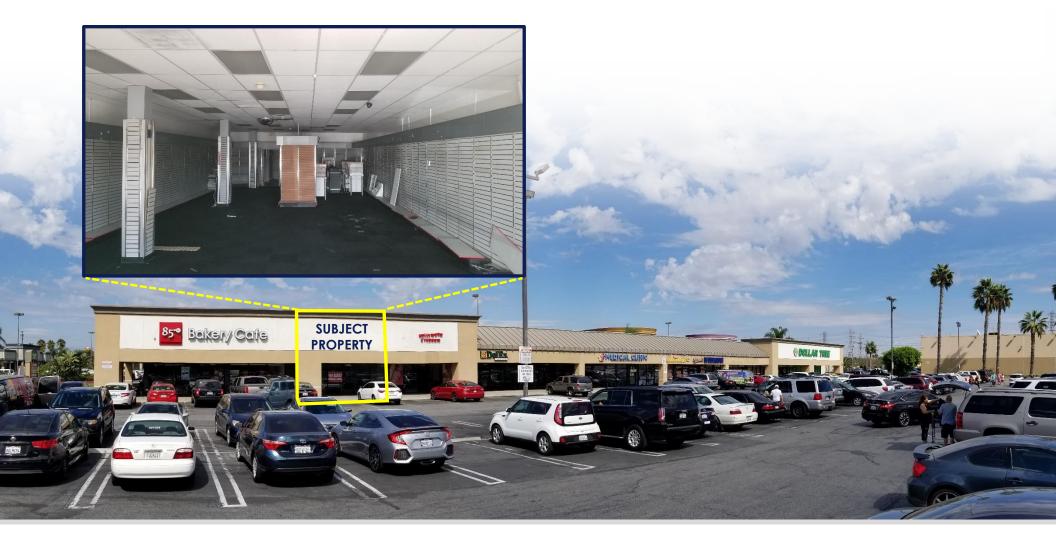

#### PROPERTY INFORMATION

Address: 5831 Firestone Blvd Suite B

South Gate, CA 90280

**Lease Rate:** \$2.50 per sq. ft. + NNN

Availability: 2,080 sq. ft.

**APN:** 6232-004-013

Building Size: 24,000 sq. ft.

**Built:** 1987

### SITE PLAN – 5821 FIRESTONE BLVD

The information above has been obtained from sources believed reliable. While we do not doubt its accuracy, we have not verified it and make no guarantee, warranty or representation about it. It is your responsibility to independently confirm its accuracy and completeness.