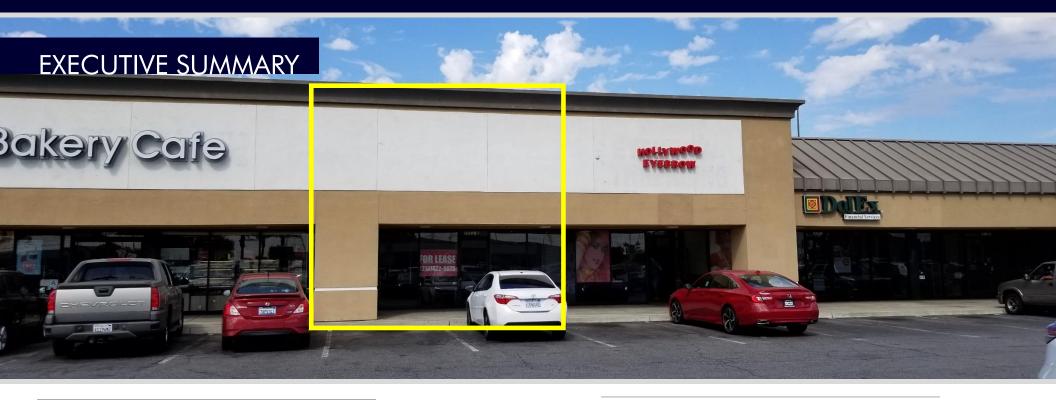

# 5831 FIRESTONE BLVD SUITE B SOUTHGATE, CA 90280

## El PASEO PLAZA FOR LEASE - 2,080 SQ.FT.

MARK HONG BRE #: 01067529

Office: (213) 251-9000 Mobile (213) 700-6780 markhong@korusre.com JOHNNY PAK Mobile (954) 205-1903 Jpakchy@gmail.com

#### PROPERTY INFORMATION

Address: 5831 Firestone Blvd Suite B

South Gate, CA 90280

**Lease Rate:** \$2.50 per sq. ft. + NNN

Availability: 2,080 sq. ft.

**APN:** 6232-004-013

Building Size: 24,000 sq. ft.

**Built:** 1987