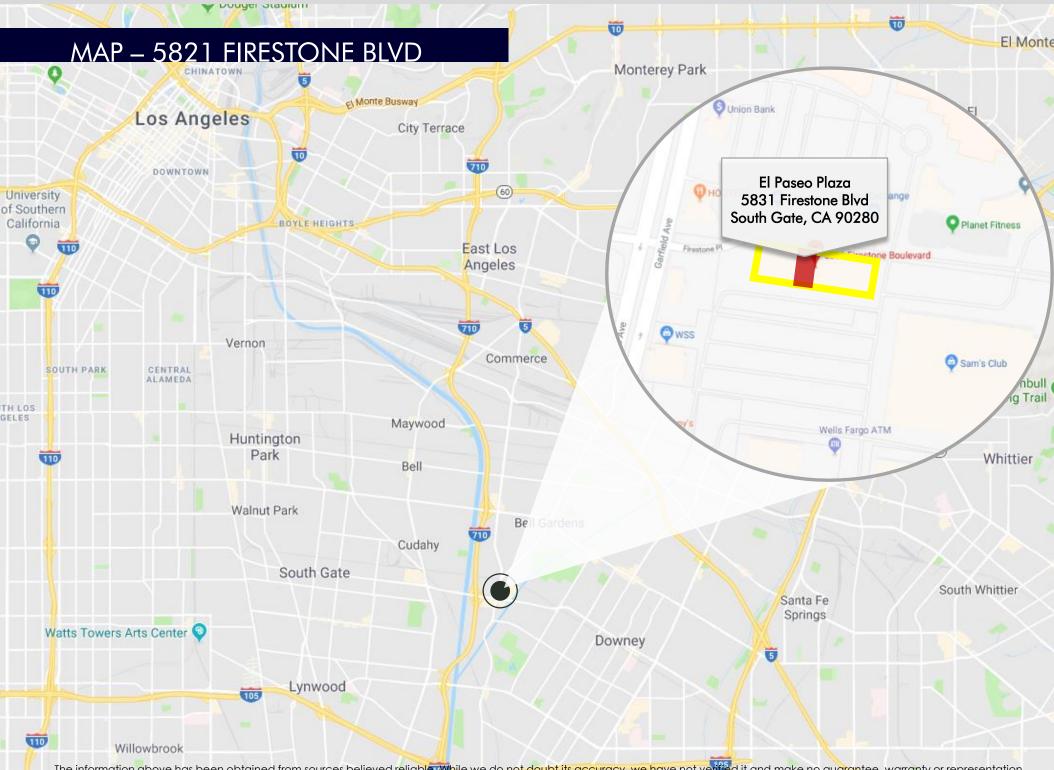

#### PROPERTY INFORMATION

Address: 5831 Firestone Blvd Suite B

South Gate, CA 90280

**Lease Rate:** \$2.50 per sq. ft. + NNN

Availability: 2,080 sq. ft.

**APN:** 6232-004-013

Building Size: 24,000 sq. ft.

**Built:** 1987