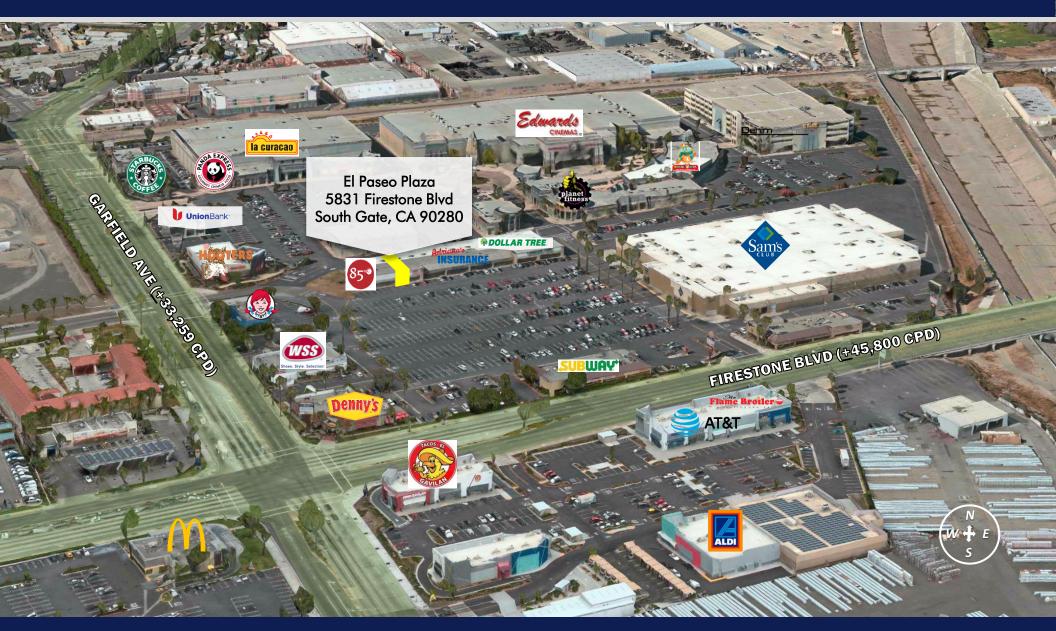

#### **PROPERTY HIGHLIGHTS**

- Regional Entertainment Center
- Food-use or Retail permitted
- Convenient rear-door for loading
- 335,910 Residents within 3-mile radius
- Close Proximity to the (710) Freeway (Firestone Blvd Exit)
- NEC Firestone Blvd & Garfield Ave
- · Co-Anchored by: