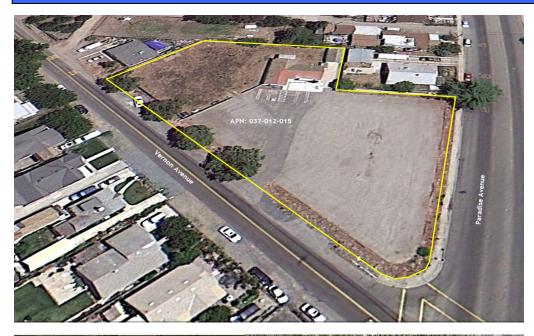

## FOR SALE GROUND LEASE BUILD TO SUIT

Location: NEC of Paradise Road & Vernon Avenue, Modesto

Land Area: 44,871.9 (+/-) SF (Source: County GIS)

APN: 037-012-015

Zoning: Highway Frontage (H-1) Stanislaus County Jurisdiction Permitted Uses include: Automobile agency, Automobile repairs Shop, Day Care Center, Office, Personal Service Establishment, Restaurant, Retail, Service Station and many other uses.

Special District: Within the Modesto Enterprise Zone

Highlights: In-Fill property along local primary arterial retail corridor, Corner Location, 200+ Foot Frontage on Paradise Road.

johnmccormackjr@montereybay.com www.jnmcommercial.com