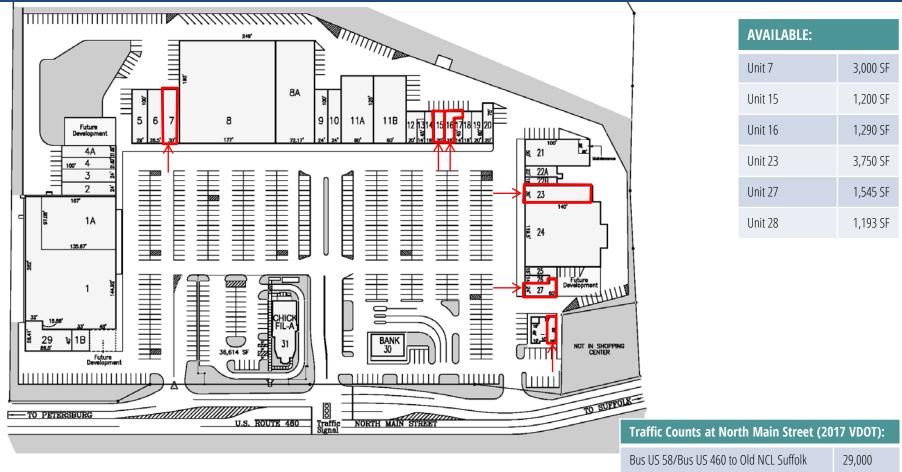

## 1,193 – 3,750 SF IN-LINE NOW AVAILABLE!

- Tenants include Chick-fil-A, Big Lots, Citi Trends, Schewels Furniture, The Athlete's Foot, Boost Mobile, CATO, CHKD Thrift Store and Dollar Tree.
- Located on North Main Street.