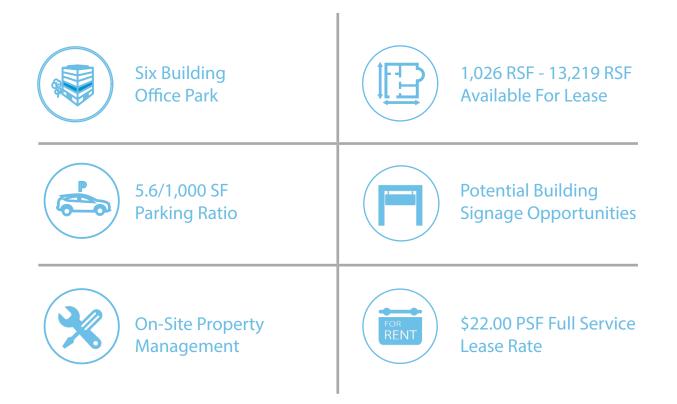

# up to 13,219 RSF Available in Six Buildings

Carmel Executive Park is a six building, 223,000 square foot master planned office park located in the 485/South submarket of Charlotte. The park is located at the corner of Pineville-Matthews Road (Highway 51) and Carmel Road and has suite sizes ranging from 1,026 -19,643 RSF. The versatility of each suite provides current and future tenants with flexibility for expansion needs during their tenancy. Carmel Executive Park's location offers a lively suburban feel with great access to I-485, I-77, Ballantyne, Fort Mill, and Uptown Charlotte.