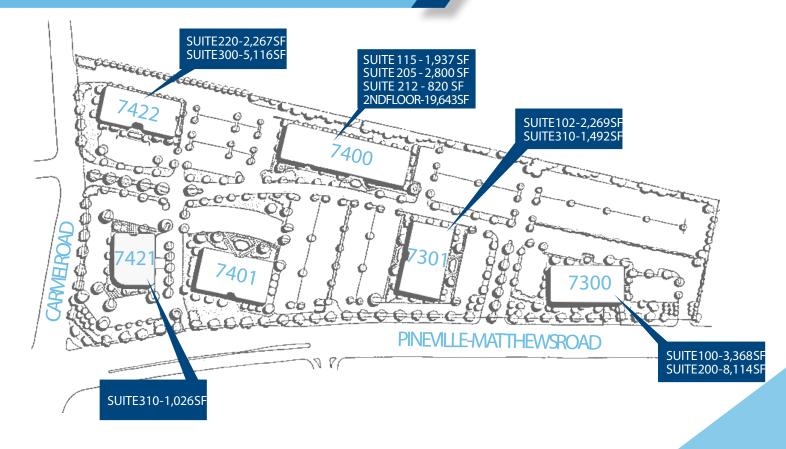

# up to 13,219 RSF Available in Six Buildings

Carmel Executive Park is a six building, 223,000 square foot master planned office park located in the 485/South submarket of Charlotte. The park is located at the corner of Pineville-Matthews Road (Highway 51) and Carmel Road and has suite sizes ranging from 1,026 -19,643 RSF. The versatility of each suite provides current and future tenants with flexibility for expansion needs during their tenancy. Carmel Executive Park's location offers a lively suburban feel with great access to I-485, I-77, Ballantyne, Fort Mill, and Uptown Charlotte.

### AVAILABLE SPACE up to 19,643 RSF Available in Six Buildings

FOR LEASE // 7300 - 7422 Carmel Executive Park Drive // Charlotte, NC 28226