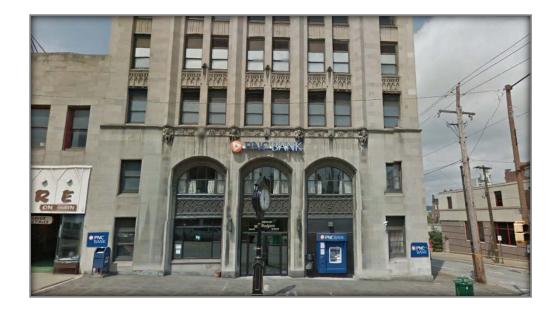

# **106 SOUTH MAIN STREET**

# **KOSKY BUILDING**

**BUTLER, PA 16001** 

#### **KOSKY BUILDING FEATURES**

- > 18,000 square feet available
- > \$9.00 per square foot Full Service Lease

FOR MORE INFORMATION PLEASE CONTACT