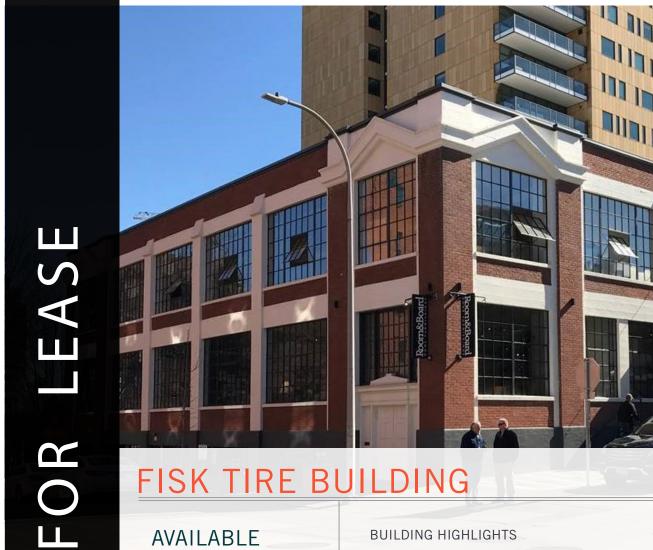

## FISK TIRE BUILDING 380 NW 13TH AVENUE | PORTLAND. ORFGON 97209

FOR LEASE FISK TIRE BUILDING 380 NW 13TH AVENUE PORTLAND, OREGON 97209

**AVAILABLE** Suite 200: 7,840 RSF

> RATES \$39/SF, Full Service Equivalent

#### **BUILDING HIGHLIGHTS**

- Exposed ceiling ٠
- Hardwood floors throughout .
- New windows and skylights .
- 1.5:1,000 building parking available .