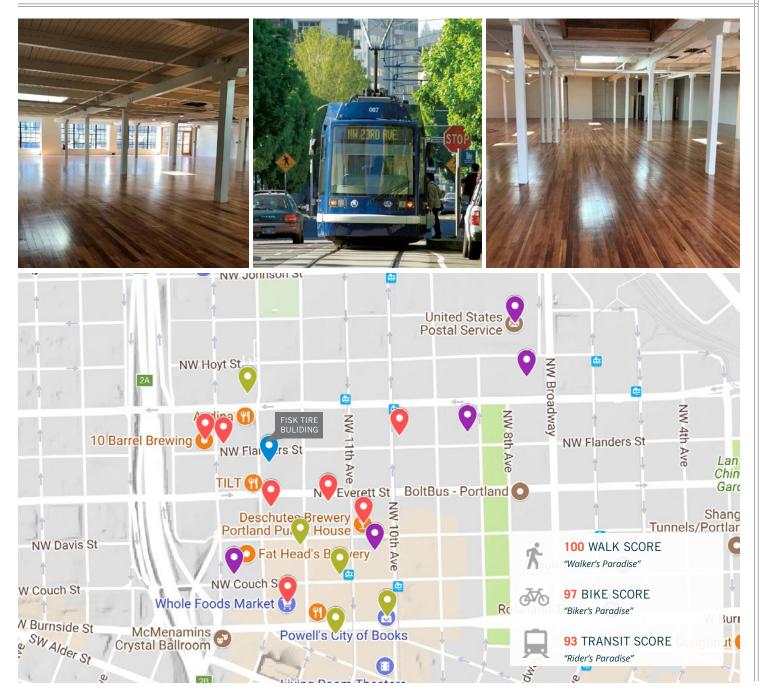

#### LOCATION

- Located in the heart of the Pearl District
- Bike, pedestrian and dog friendly area

#### PARKING

1.5:1,000 building parking available

#### Suite 200 7.840 RSF

- NEW ELEVATOR .
- Creative office space .
- Exposed ceilings .
- Hardwood floors throughout .
- Seismic retrofit .
- New windows and skylights •
- Shower .
- Pearl District location .
- 1.5:1,000 building parking available .

#### RESTAURANTS

Oven and Shaker Whole Foods Market Deschutes Brewery Portland Public House Mediterranean Exploration Company 10 Barrel Brewing TILT Blue Hour Nuvrei

All rights reserved. All information contained herein is from sources deemed reliable; however, no representation or warranty is made to the accuracy thereof.