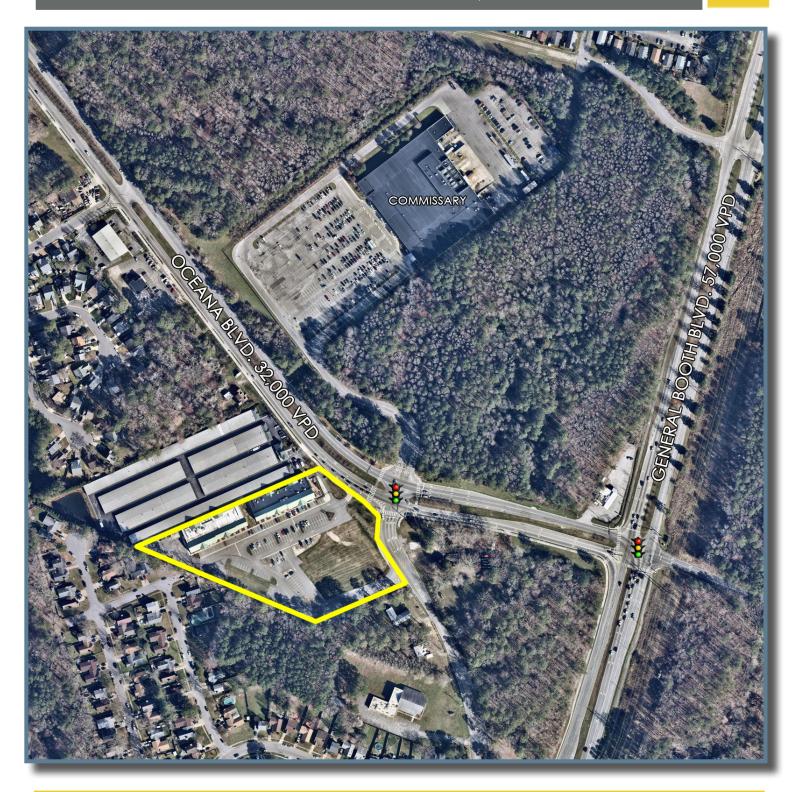

#### PROPERTY DESCRIPTION:

Oceana Crossing is a 36,387 SF shopping center located near the busy intersection of Oceana Blvd. and General Booth Blvd. in Virginia Beach, right across the street from the Commissary, which is one of the top 10 selling commissaries in the world. Tenants include Surf Rider, Liz's Country Kitchen, Sakura Japanese Restaurant, Thin Brew Line and DaVita Dialysis. The center is located in the highly traveled Oceana/General Booth/Dam Neck corridor and is located less than a mile from Naval Air Station Oceana, which boasts an impressive 10,500 active Navy personnel, 10,000 family members and 4,500 civilian personnel, making it the second largest employer in Virginia Beach.

#### **TRAFFIC COUNTS:**

- 57,000 vehicles per day on General Booth Blvd. at Dam Neck Station Rd.
- 32,000 vehicles per day on Oceana Blvd. at Prosperity Rd.
- 34,000 vehicles per day on Dam Neck Rd. at General Booth Blvd.