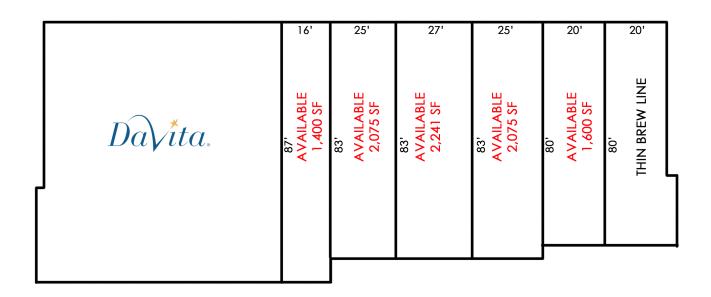

#### PROPERTY DESCRIPTION:

Oceana Crossing is a 36,387 SF shopping center located near the busy intersection of Oceana Blvd. and General Booth Blvd. in Virginia Beach, right across the street from the Commissary, which is one of the top 10 selling commissaries in the world. Tenants include Surf Rider, Liz's Country Kitchen, Sakura Japanese Restaurant, Thin Brew Line and DaVita Dialysis. The center is located in the highly traveled Oceana/General Booth/Dam Neck corridor and is located less than a mile from Naval Air Station Oceana, which boasts an impressive 10,500 active Navy personnel, 10,000 family members and 4,500 civilian personnel, making it the second largest employer in Virginia Beach.

#### **AVAILABILITY:**

- 1,400 SF 9,391 SF available (Suites available contiguous or separate)
- 1.744 AC pad ready outparcel available, zoned for potential fuel operator