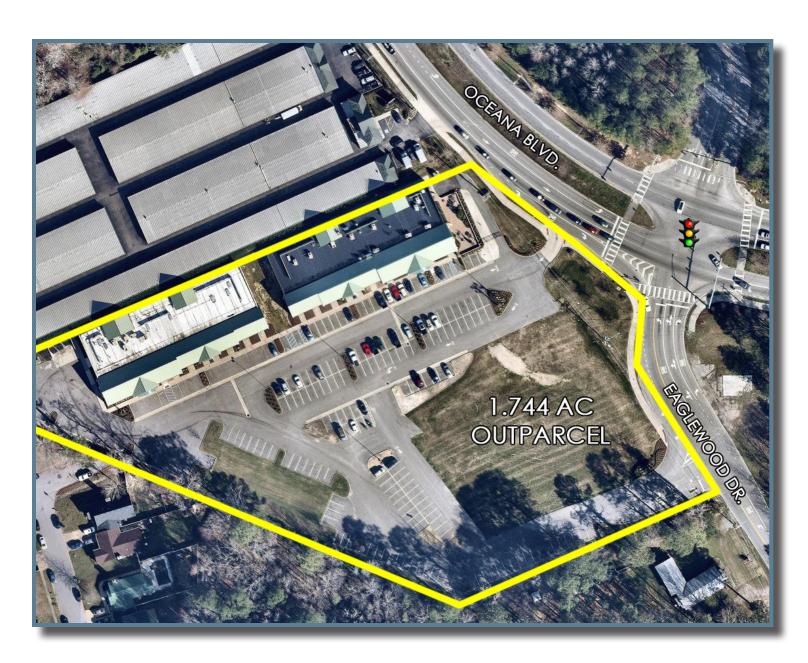

## OCEANA CROSSING

OCEANA BLVD. & GENERAL BOOTH BLVD. VIRGINIA BEACH, VIRGINIA

- 1.744 AC pad ready outparcel available, zoned for potential fuel operator
- 1,600 SF 9,391 SF available
- 2,240 SF restaurant available for lease

#### **AVAILABILITY:**

- 1,400 SF 9,391 SF available (Suites available contiguous or separate)
- 1.744 AC pad ready outparcel available, zoned for potential fuel operator