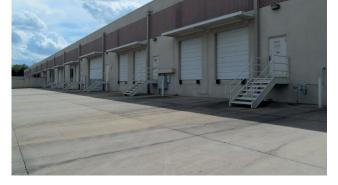

### **CLASS A INDUSTRIAL**

- + Total SF 9,328 SF
- + Office SF 9,328 SF
- + Warehouse SF Can be added
- + Ceiling Height 20'
- + Sprinkler Normal hazard
- + Docks Can be added
- + Grade Level None
- + Large open office area
- + Can be converted to warehouse
- + 100% air conditioned