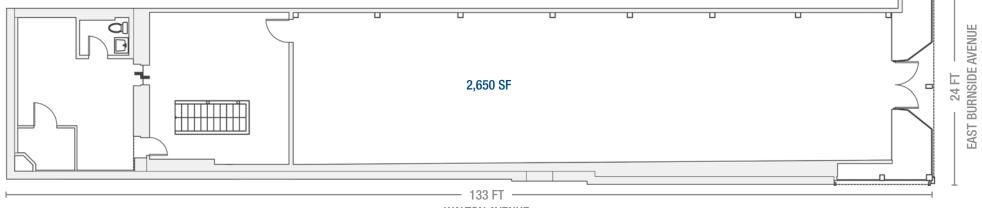

## SPACE **DETAILS**

**LOCATION** 

Southwest corner of Walton Avenue

**SPACE** 

Ground Floor 2,650 SF\*

\*Plus full Basement

**FRONTAGE** 

24 FT on East Burnside Avenue

133 FT on Walton Avenue

**TERM** 

Negotiable

**POSSESSION** 

Immediate

**RENT** 

\$80 PSF

**SITE STATUS** 

#### **GROUND FLOOR**

WALTON AVENUE