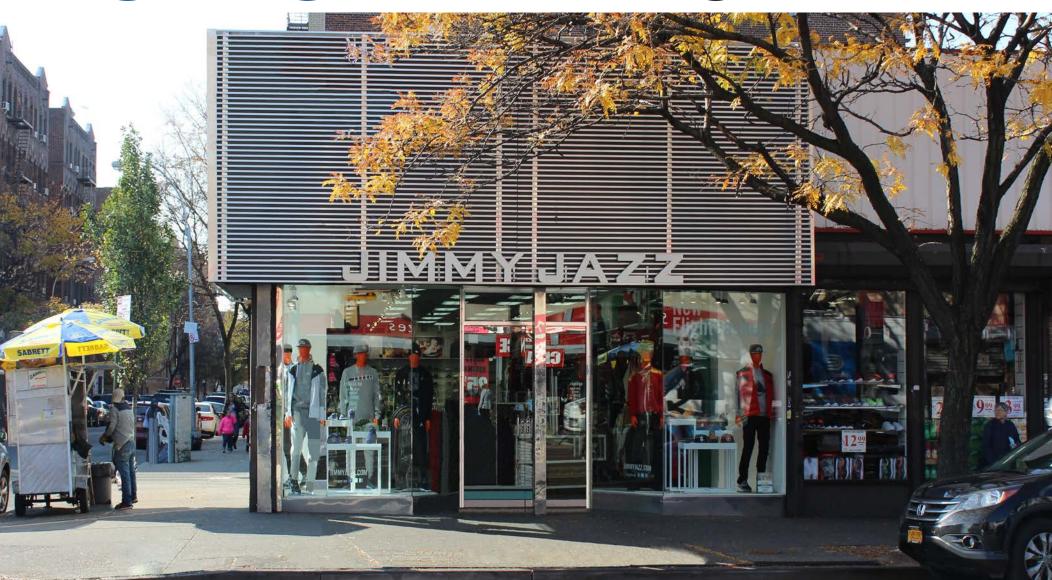

Formerly Jimmy Jazz

**NEIGHBORS** 

Foot Locker, Rainbow, Payless ShoeSource, Chase and Rite-Aid

**COMMENTS** 

Located on the corner of Walton Avenue in a busy shopping district

One block to the Burnside Avenue 4 train with 3,617,308 riders annually