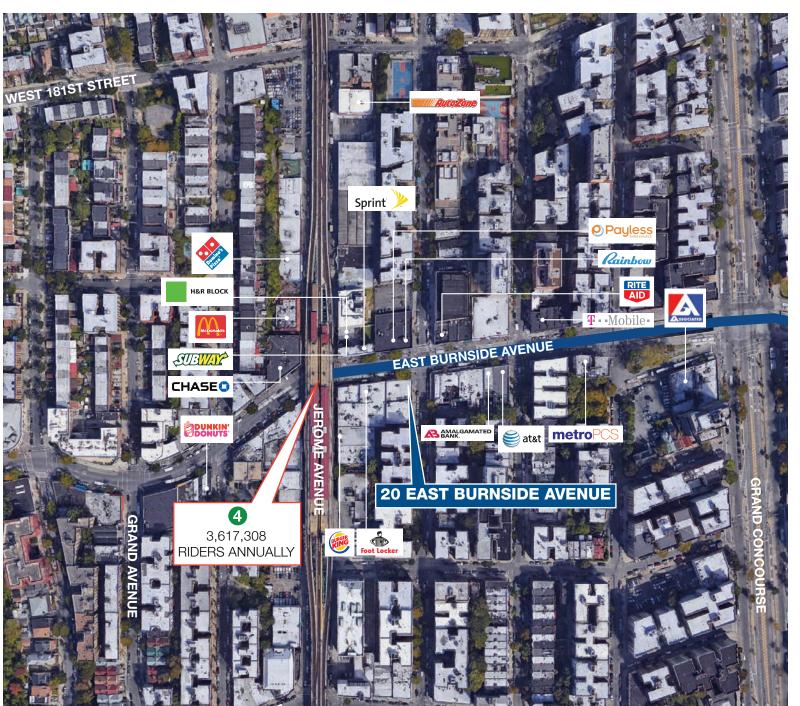

Formerly Jimmy Jazz

**NEIGHBORS** 

Foot Locker, Rainbow, Payless ShoeSource, Chase and Rite-Aid

**COMMENTS** 

Located on the corner of Walton Avenue in a busy shopping district

One block to the Burnside Avenue 4 train with 3,617,308 riders annually

## AREA RETAIL

## EAST BURNSIDE AVENUE BRONX NY