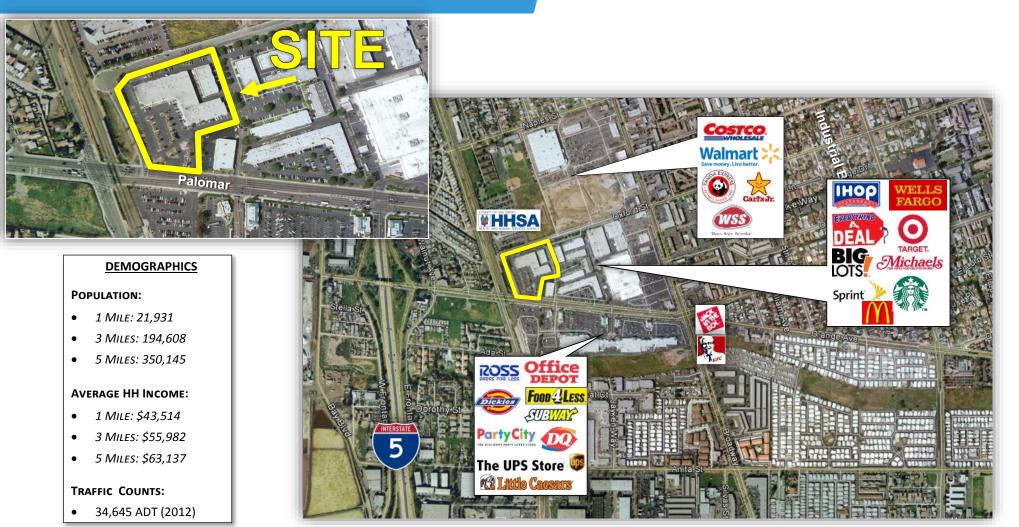

### AERIAL

#### **HIGHLIGHTS:**

- THE GATEWAY TO CHULA VISTA
- ACROSS THE STREET FROM FOOD 4 LESS, ROSS AND OFFICE DEPOT
- SURROUNDING TENANTS INCLUDE: TARGET, COSTCO, WALMART, PETCO AND MANY MORE

For more information about this property, please contact: