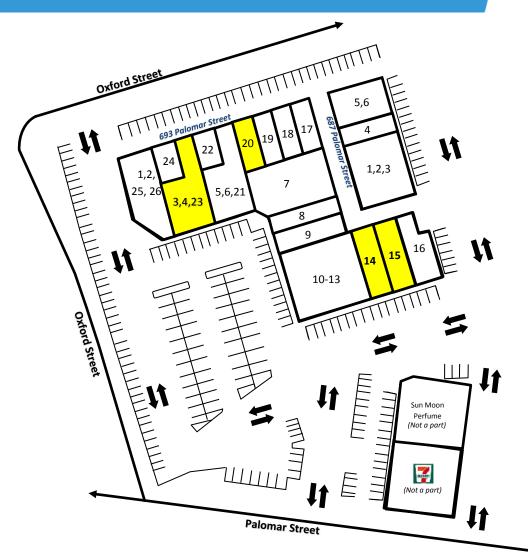

# SITE PLAN

| SUITE     | TENANT                               | SF    |                       |
|-----------|--------------------------------------|-------|-----------------------|
| 1,2,25,26 | Perfume Club                         | 4,760 | 693<br>Palomar Street |
| 3,4,23    | Choes Wholesale<br>(Maybe Available) | 4,094 |                       |
| 5,6,21,22 | La Pulga                             | 5,040 |                       |
| 7         | Plasma                               | 5,948 |                       |
| 8         | Plasma                               | 1,970 |                       |
| 9         | Plasma                               | 2,279 |                       |
| 10-13     | Chinese Buffet                       | 7,345 |                       |
| 14        | AVAILABLE                            | 1,881 |                       |
| 15        | AVAILABLE                            | 1,881 |                       |
| 16        | Yoli's Bridal                        | 1,881 |                       |
| 17        | Plasma                               | 1,580 |                       |
| 18        | Plasma                               | 1,580 |                       |
| 19        | Plasma                               | 1,580 |                       |
| 20        | AVAILABLE                            | 955   |                       |
| 24        | Avon                                 | 946   |                       |

|                | SF    | TENANT         | SUITE |
|----------------|-------|----------------|-------|
| 687            | 5,400 | B&C Sportswear | 1,2,3 |
| Palomar Street | 1,800 | Noor Clothing  | 4     |
|                | 3,450 | Kim's Shirts   | 5,6   |