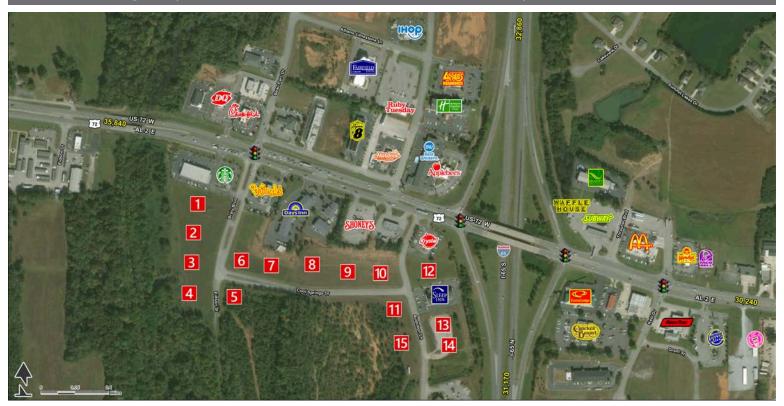

## **HIGHLIGHTS:**

- 15 developed commercial lots available.
- Signalized access along HWY 72.
- Access at Eidson St. and Audubon Ln.
- Easy access to I-65 and HWY 72.
- Buy now to get in front of Toyota / Mazda plant opening.
- Located 8 miles from the new Toyota/ Mazda plant.
- Ideal for Hotels and small businesses.
- 3 lots have I-65 visibility.
- Traffic count on HWY 72 is 35.840 AADT.