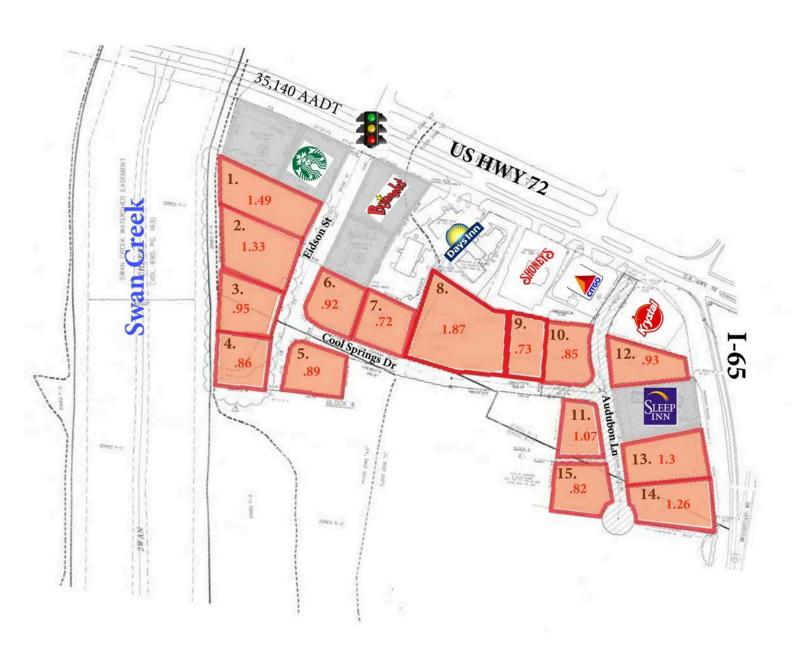

## **HIGHLIGHTS:**

- 15 developed commercial lots available.
- Signalized access along HWY 72.
- Access at Eidson St. and Audubon Ln.
- Easy access to I-65 and HWY 72.
- Buy now to get in front of Toyota / Mazda plant opening.
- Located 8 miles from the new Toyota/ Mazda plant.
- Ideal for Hotels and small businesses.
- 3 lots have I-65 visibility.
- Traffic count on HWY 72 is 35.840 AADT.