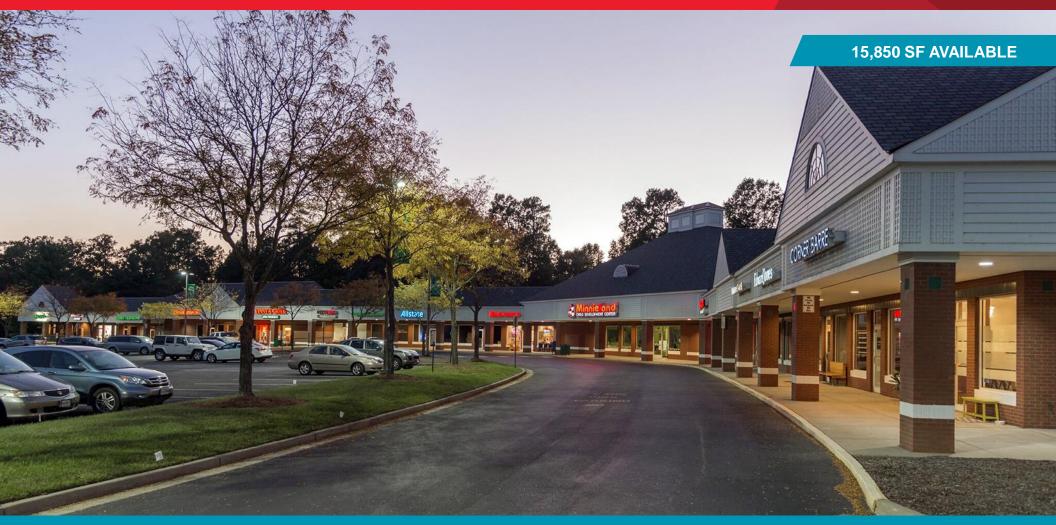

## RETAIL FOR LEASE Shops at Wellesley

3416-3470 Lauderdale Drive | Henrico County, Virginia

### Short Pump | Premier Neighborhood Retail Center

For more information, contact:

REILLY MARCHANT

Senior Associate 804 697 3478 reilly.marchant@thalhimer.com

### **Property Features**

- 42,250 SF Premier Neighborhood Retail Center
- · Conveniently located on busy Short Pump thoroughfare
- · Strong tenant mix with rare anchor space opportunity
- 11,500 SF Daycare Space
- Existing outdoor play area
- Space can be subdivided
- Two prime position panels available on monument sign
- Future expansion opportunities