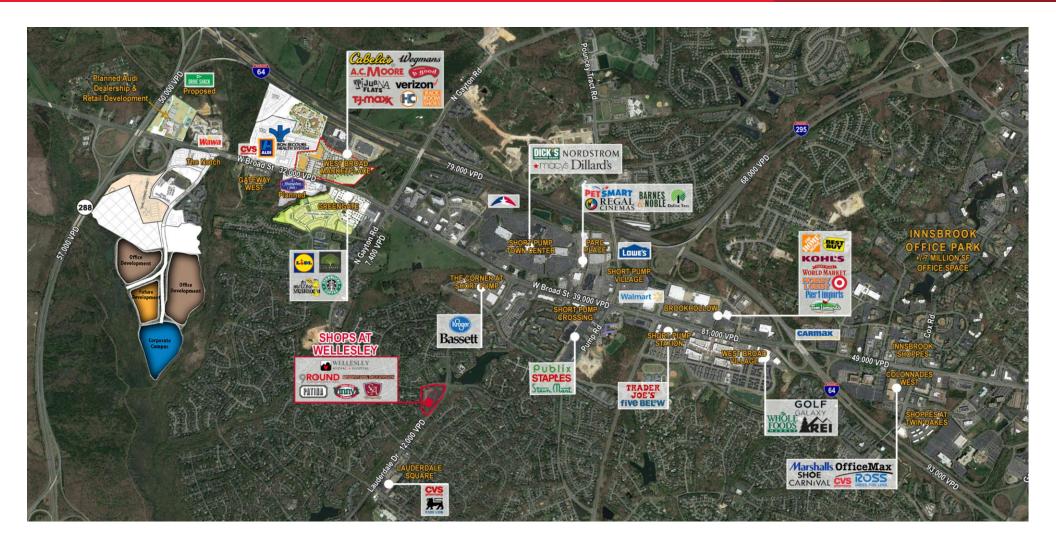

## RETAIL FOR LEASE Shops at Wellesley

3416-3470 Lauderdale Drive | Henrico County, Virginia

| Tenant Li | ist                                              |
|-----------|--------------------------------------------------|
| #         | Tenant                                           |
| 4         | VIP Cleaners                                     |
| 5         | State Farm                                       |
| 6         | Corner Barre                                     |
| 7         | Edward Jones                                     |
| 8         | 1,250 SF AVAILABLE                               |
| 9         | After Hours Pediatrics-West End                  |
| 11        | 1,960 SF AVAILABLE – 1Q 2019 (former restaurant) |
| 12        | 11,500 SF AVAILABLE (former daycare)             |
| 13        | Relax Nails                                      |
| 14        | 9Round 30 Minute Kickbox Fitness                 |
| 15        | Allstate                                         |
| 16        | Short Pump Orthodontist                          |
| 17        | Jinny's Spa                                      |
| 18a       | Vinny's Grill and Pizzeria                       |
| 18b       | Wellesley Animal Hospital                        |
| 19        | Mueller Dentistry                                |
| 20        | Hungry Dragon Asian Cuisine                      |
| 21        | 1,140 SF AVAILABLE (former restaurant)           |
| 22        | Spoonbread Bistro (under construction)           |
|           | C&F Bank (not a part)                            |
|           |                                                  |

### RETAIL FOR LEASE Shops at Wellesley

3416-3470 Lauderdale Drive | Henrico County, Virginia

For more information, contact:

REILLY MARCHANT