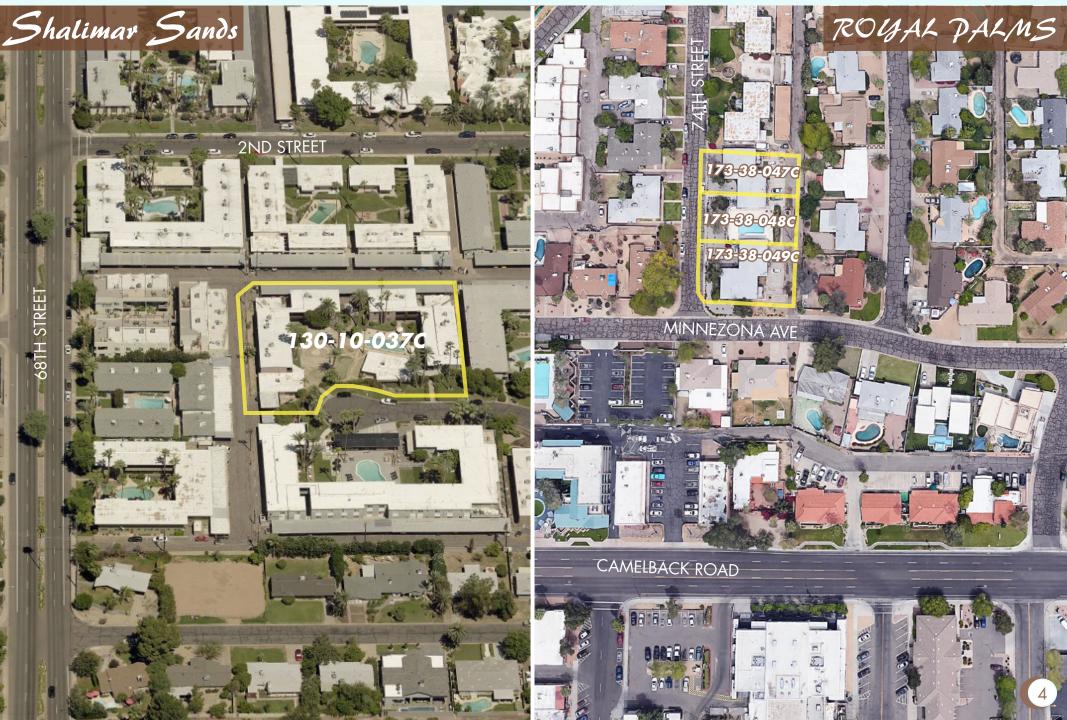

# PARCEL INFORMATION

PARCELS: 173-38-047C, 173-38-048C, 173-38-049C, 130-10-037C LAND SIZE: +/- 1.50 Acres