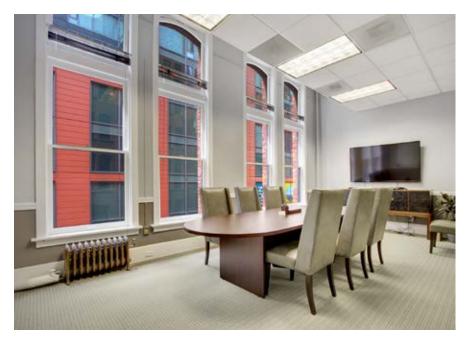

## THE OLMAN BUILDING

- Historic building updated with modern conveniences
- Excellent access to Highway-99 and I-5
- Direct access to the Colman ferry dock via skybridge
- Operable windows throughout
- Numerous restaurants and retail amenities within walking distance
- Excellent access to Metro buses
- Direct access to the waterfront
- Building conference room
- On-site building management
- Common kitchen facility
- Secure bicycle storage
- Building showers
- Starbucks, Quiznos and The UPS Store on site