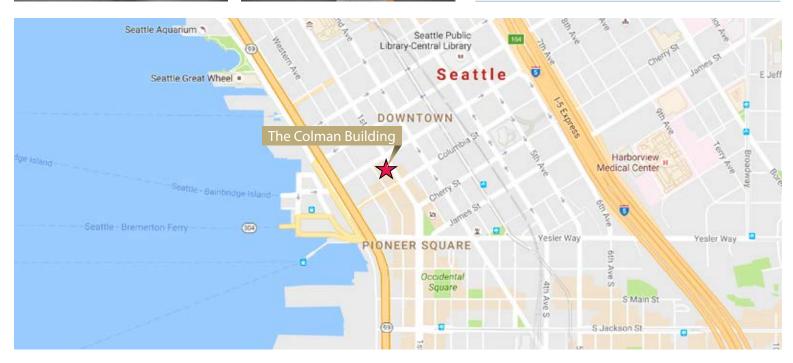

### **Historic Waterfront Office Space**

811 First Avenue • Seattle, Washington

## **Historic Waterfront Office Space**

811 First Avenue • Seattle, Washington