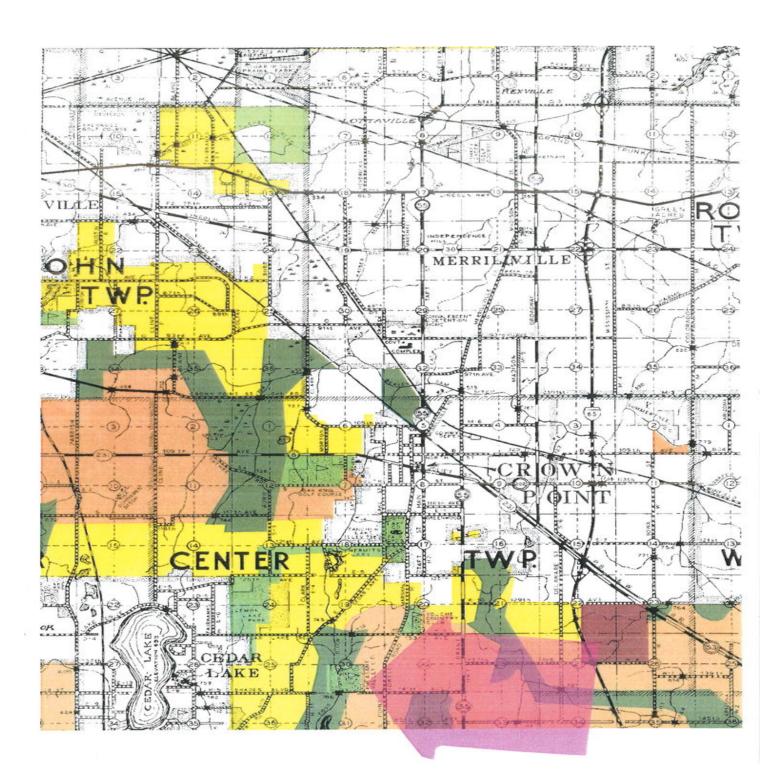

#### SVN | Parke Group | Page 4

Soil Map—Lake County, Indiana (Pheasant Valley Golf Course & Surrounds)

PHEASANT VALLEY | 3838 WEST 141ST AVENUE, CROWN POINT, IN 46307