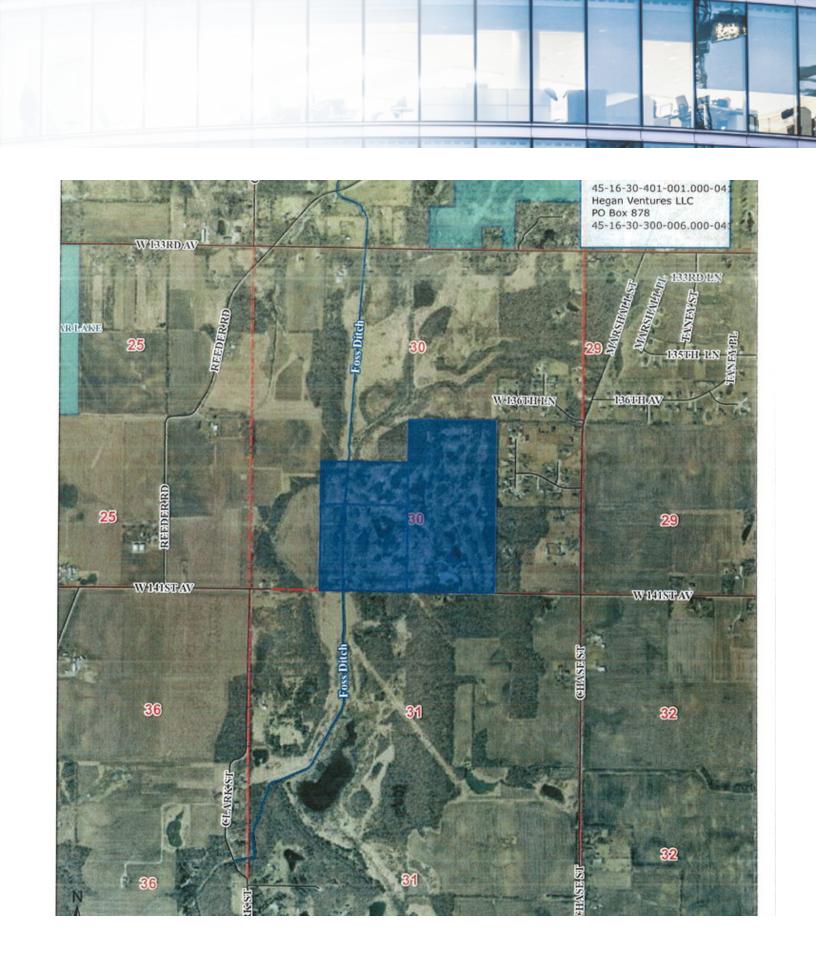

### Location Maps

#### PHEASANT VALLEY | 3838 WEST 141ST AVENUE, CROWN POINT, IN 46307