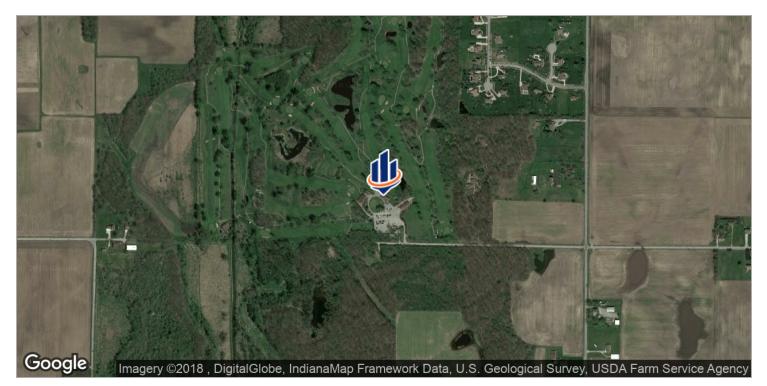

Accepted 7 days in advance. Call after 6:30 am (219) 663-5000

#### Pro Shop

Electric carts available \$10 per person (18 holes) \$5 per person (9 holes) Golf pro on site Pro shop: Open 6:30 am Pull carts available for \$1 rental fee Rental clubs

#### Facilities

No driving range Training facilities: putting green, teaching pro on staff

#### Other Information

Full service bar on premises Senior discounts offered Beverage cart, snack bar, restaurant

#### **Directions to Golf Course**

From Interstate 65 going south, take Route 231 going west. At State Road 55 go south for approximately 3-1/2 miles. Turn right on West 141st Avenue, which will take you right to the

#### PHEASANT VALLEY | 3838 WEST 141ST AVENUE, CROWN POINT, IN 46307

#### SVN | Parke Group | Page 7

### Location Maps





#### PHEASANT VALLEY | 3838 WEST 141ST AVENUE, CROWN POINT, IN 46307

#### SVN | Parke Group | Page 8