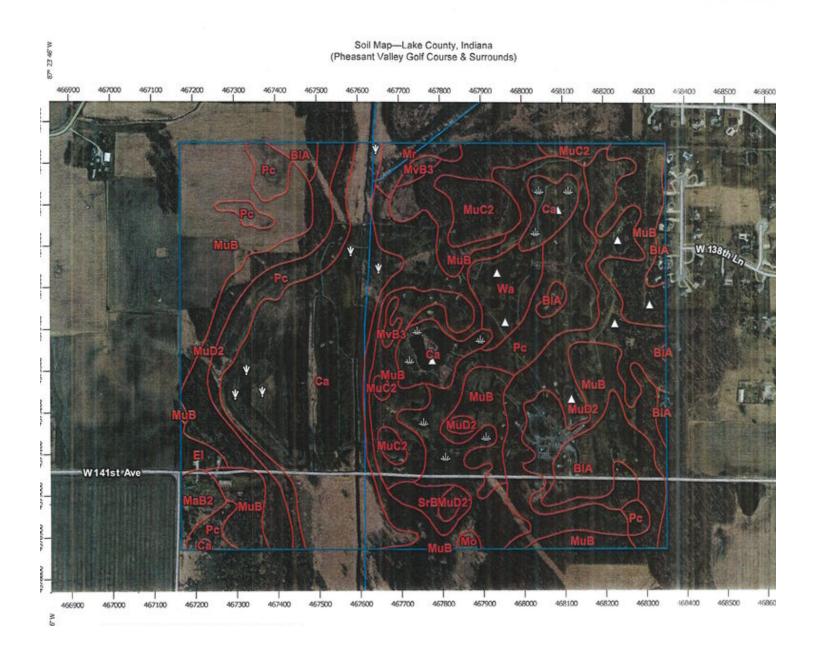

#### SVN | Parke Group | Page 4

Soil Map—Lake County, Indiana (Pheasant Valley Golf Course & Surrounds)

PHEASANT VALLEY | 3838 WEST 141ST AVENUE, CROWN POINT, IN 46307