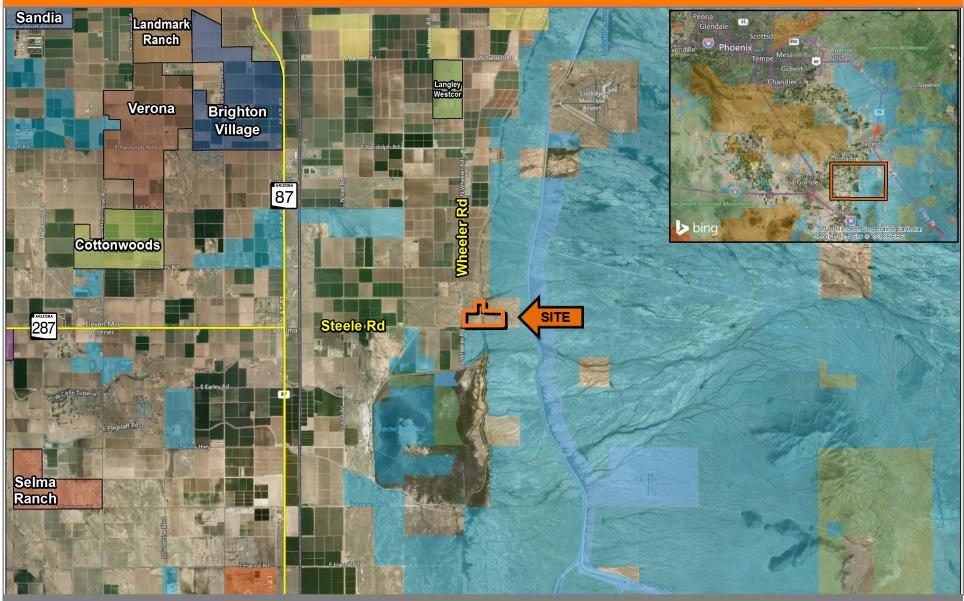

## **NEC Wheeler Rd & Steele Rd** 120 +/- Acres Pinal County, AZ

**Property Summary** Location: Property is located 3 miles E of Hwy 87 13 miles E of I-10 on Hwy 287 10 +/- miles SE of downtown Coolidge 170 +/- Acres Size: Municipality: Pinal County APN: 400-01-0090 Zoning: Rural Vacant Land \$399,960 (\$3,333/Acre) Price: (Seller Will Consider Terms)

## LOCATION MAP

SCALE: 1" = 4000"

5-14-2008

UPDATED BY CC