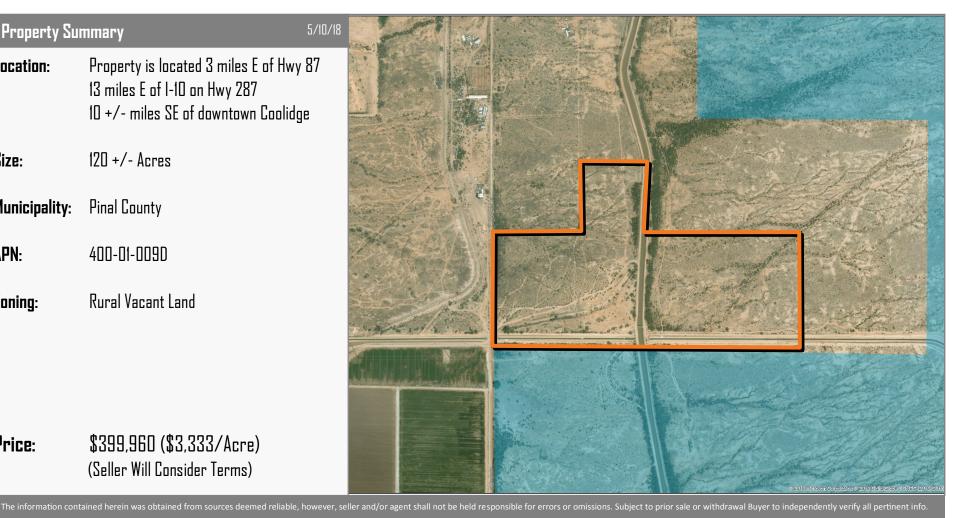

## **NEC Wheeler Rd & Steele Rd** 120 +/- Acres Pinal County, AZ

**Property Summary** Location: Property is located 3 miles E of Hwy 87 13 miles E of I-10 on Hwy 287 10 +/- miles SE of downtown Coolidge 170 +/- Acres Size: Municipality: Pinal County APN: 400-01-0090 Zoning: Rural Vacant Land \$399,960 (\$3,333/Acre) Price: (Seller Will Consider Terms)