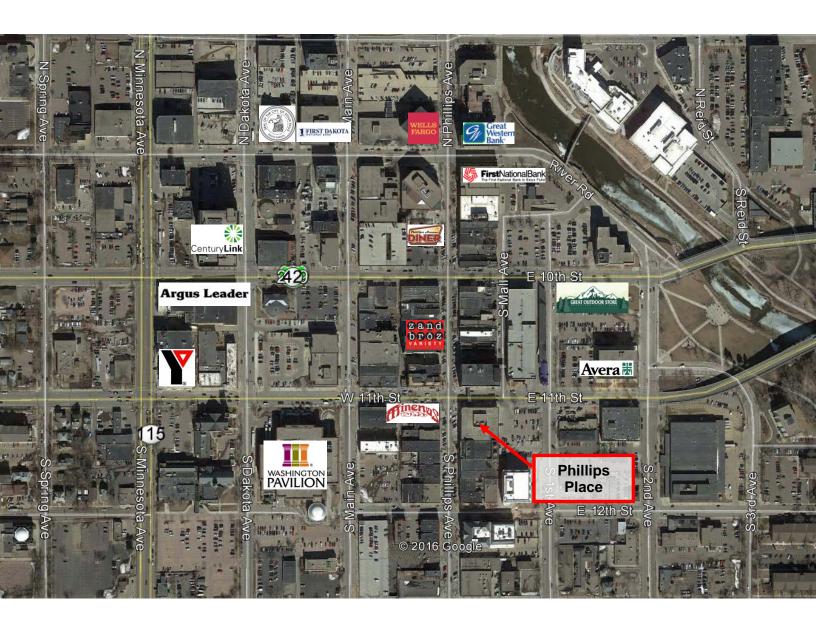

## PHILLIPS CENTER 300 SOUTH PHILLIPS AVENUE, 2<sup>ND</sup> FLOOR SIOUX FALLS, SD

## **PROPERTY FEATURES:**

- Up to 8,647 sq. ft.\*
- For Lease: \$17.00/sq. ft. NNN
  Estimated NNNs: \$7.98/sq. ft. (includes utilities)
- Second floor office space located in the Phillips Center on the prominent downtown corner of 11<sup>th</sup> Street and Phillips Avenue.
- Space consists of reception area, open work area, conference room and private offices.
- Large windows that overlook downtown Sioux Falls and provide natural light.
- Common area restrooms.
- Conveniently located near parking ramps.
- Located in the heart of downtown close to restaurants and shopping.
- Space available October 2017 contact Broker for occupancy details.