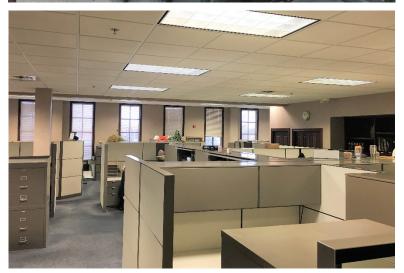

## **PROPERTY FEATURES:**

- Up to 8,647 sq. ft.\*
- For Lease: \$17.00/sq. ft. NNN
  Estimated NNNs: \$7.98/sq. ft. (includes utilities)
- Second floor office space located in the Phillips Center on the prominent downtown corner of 11<sup>th</sup> Street and Phillips Avenue.
- Space consists of reception area, open work area, conference room and private offices.
- Large windows that overlook downtown Sioux Falls and provide natural light.
- Common area restrooms.
- Conveniently located near parking ramps.
- Located in the heart of downtown close to restaurants and shopping.
- Space available October 2017 contact Broker for occupancy details.