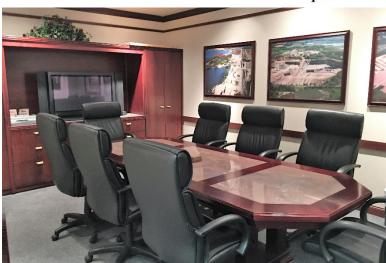

## **PROPERTY FEATURES:**

- Up to 8,647 sq. ft.\*
- For Lease: \$17.00/sq. ft. NNN
  Estimated NNNs: \$7.98/sq. ft. (includes utilities)
- Second floor office space located in the Phillips Center on the prominent downtown corner of 11<sup>th</sup> Street and Phillips Avenue.
- Space consists of reception area, open work area, conference room and private offices.
- Large windows that overlook downtown Sioux Falls and provide natural light.
- Common area restrooms.
- Conveniently located near parking ramps.
- Located in the heart of downtown close to restaurants and shopping.
- Space available October 2017 contact Broker for occupancy details.