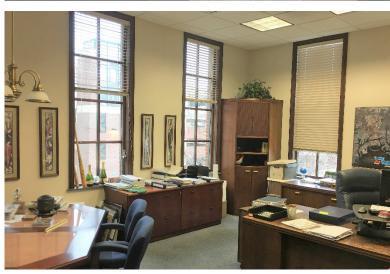

## **PROPERTY FEATURES:**

- Up to 8,647 sq. ft.\*
- For Lease: \$17.00/sq. ft. NNN
  Estimated NNNs: \$7.98/sq. ft. (includes utilities)
- Second floor office space located in the Phillips Center on the prominent downtown corner of 11<sup>th</sup> Street and Phillips Avenue.
- Space consists of reception area, open work area, conference room and private offices.
- Large windows that overlook downtown Sioux Falls and provide natural light.
- Common area restrooms.
- Conveniently located near parking ramps.
- Located in the heart of downtown close to restaurants and shopping.
- Space available October 2017 contact Broker for occupancy details.