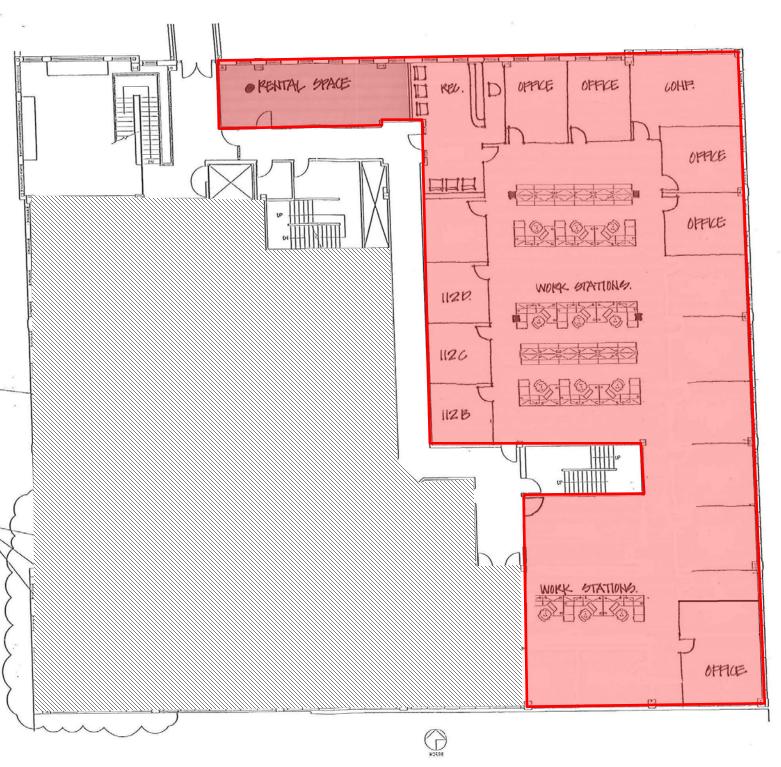

## **PROPERTY FEATURES:**

- Up to 8,647 sq. ft.\*
- For Lease: \$17.00/sq. ft. NNN
  Estimated NNNs: \$7.98/sq. ft. (includes utilities)
- Second floor office space located in the Phillips Center on the prominent downtown corner of 11<sup>th</sup> Street and Phillips Avenue.
- Space consists of reception area, open work area, conference room and private offices.
- Large windows that overlook downtown Sioux Falls and provide natural light.
- Common area restrooms.
- Conveniently located near parking ramps.
- Located in the heart of downtown close to restaurants and shopping.
- Space available October 2017 contact Broker for occupancy details.

\*Floorplan not to scale