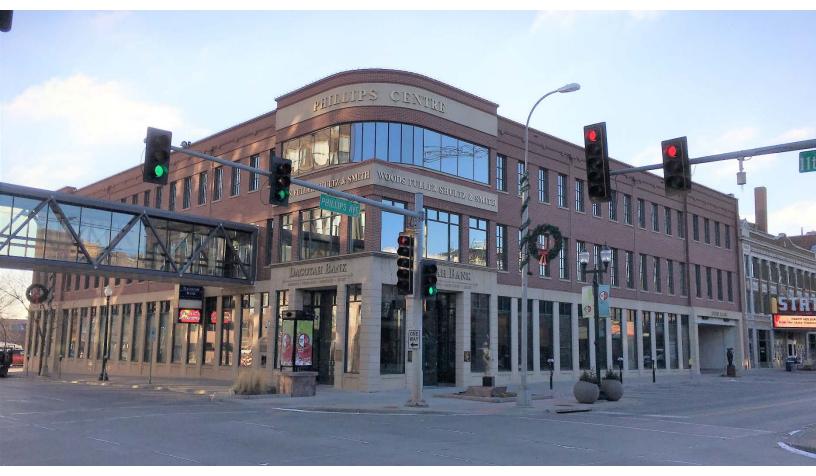

## PHILLIPS CENTER 300 SOUTH PHILLIPS AVENUE, 2<sup>ND</sup> FLOOR SIOUX FALLS, SD

## **PROPERTY FEATURES:**

- Up to 8,647 sq. ft.\*
- For Lease: \$17.00/sq. ft. NNN
  Estimated NNNs: \$7.98/sq. ft. (includes utilities)
- Second floor office space located in the Phillips Center on the prominent downtown corner of 11<sup>th</sup> Street and Phillips Avenue.
- Space consists of reception area, open work area, conference room and private offices.
- Large windows that overlook downtown Sioux Falls and provide natural light.
- Common area restrooms.
- Conveniently located near parking ramps.
- Located in the heart of downtown close to restaurants and shopping.
- Space available October 2017 contact Broker for occupancy details.