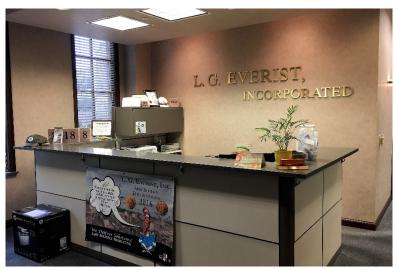

## **PROPERTY FEATURES:**

- Up to 8,647 sq. ft.\*
- For Lease: \$17.00/sq. ft. NNN
  Estimated NNNs: \$7.98/sq. ft. (includes utilities)
- Second floor office space located in the Phillips Center on the prominent downtown corner of 11<sup>th</sup> Street and Phillips Avenue.
- Space consists of reception area, open work area, conference room and private offices.
- Large windows that overlook downtown Sioux Falls and provide natural light.
- Common area restrooms.
- Conveniently located near parking ramps.
- Located in the heart of downtown close to restaurants and shopping.
- Space available October 2017 contact Broker for occupancy details.