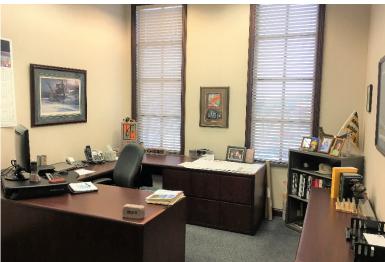

## **PROPERTY FEATURES:**

- Up to 8,647 sq. ft.\*
- For Lease: \$17.00/sq. ft. NNN
  Estimated NNNs: \$7.98/sq. ft. (includes utilities)
- Second floor office space located in the Phillips Center on the prominent downtown corner of 11<sup>th</sup> Street and Phillips Avenue.
- Space consists of reception area, open work area, conference room and private offices.
- Large windows that overlook downtown Sioux Falls and provide natural light.
- Common area restrooms.
- Conveniently located near parking ramps.
- Located in the heart of downtown close to restaurants and shopping.
- Space available October 2017 contact Broker for occupancy details.