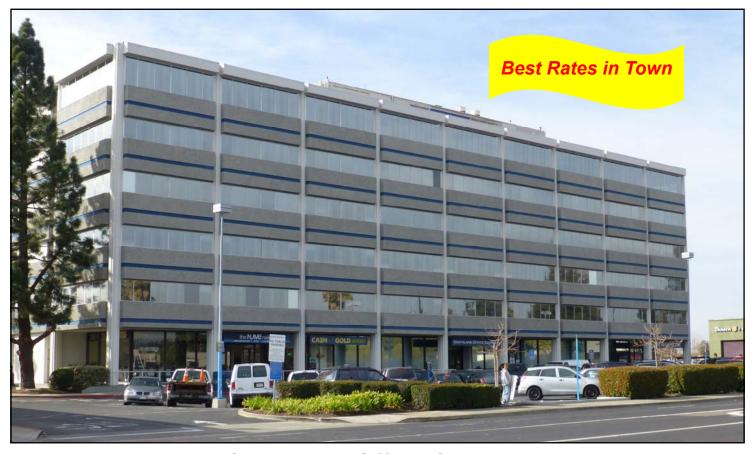

## For Lease • Office Space

24301 Southland Drive Hayward, CA

### Southland Office Center

### **Property Highlights:**

- Overview: Multi-tenant office building consisting of 132,000± sq ft on six floors plus basement level.
- Excellent East Bay Location: Quick access to I-880 and the San Mateo Bridge.
- Executive Suites Available.
- Amenities: Conference room, onsite security, UPS & FedEx drop boxes.
- Neighboring Restaurants include Elephant Bar, Panera Bread, Applebee's, Famous Dave's BBQ, Panda Express.
- Ample parking and located across the street from the Southland Mall.