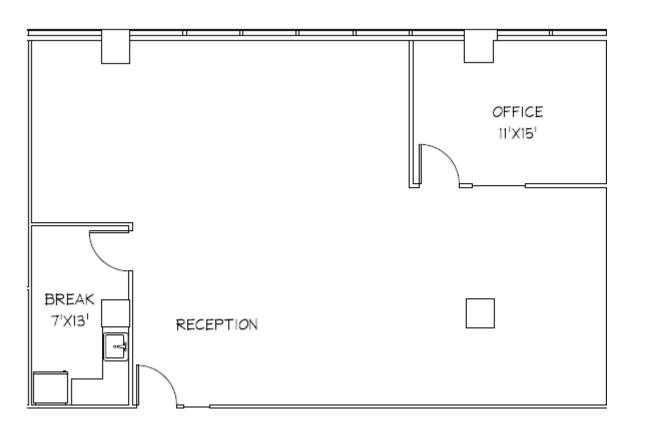

### **WEST BUILDING**

| AVAILABLE SPACE |        |           |  |
|-----------------|--------|-----------|--|
| Suite           | SF     | Available |  |
| West Suite 100  | 9,751  | PENDING   |  |
| West Suite 500  | 11,221 | Now       |  |

### CONTACT

Jeff Huntington 206.296.9619 jeffh@kiddermathews.com

Jake Bos 206.296.9640 jakeb@kiddermathews.com



#### EAST SUITE 109: 2,040 SQUARE FEET

## Queen Anne Square

#### CONTACT

#### Jeff Huntington 206.296.9619 jeffh@kiddermathews.com

#### Jake Bos

206.296.9640 jakeb@kiddermathews.com





### Queen Anne Square

#### EAST SUITE 207: 1,649 SQUARE FEET



#### CONTACT

Jeff Huntington 206.296.9619 jeffh@kiddermathews.com

Jake Bos

206.296.9640 jakeb@kiddermathews.com



### Queen Anne Square

#### EAST SUITE 305: 1,381 SQUARE FEET



#### CONTACT

Jeff Huntington 206.296.9619 jeffh@kiddermathews.com

Jake Bos 206.296.9640 jakeb@kiddermathews.com



### Queen Anne Square

#### EAST SUITE 407: 792 SQUARE FEET



#### CONTACT

Jeff Huntington 206.296.9619 jeffh@kiddermathews.com

Jake Bos 206.296.9640 jakeb@kiddermathews.com



#### EAST SUITE 508: 1,548 SQUARE FEET

# 

### Queen Anne Square

### CONTACT

Jeff Huntington 206.296.9619 jeffh@kiddermathews.com

Jake Bos 206.296.9640 jakeb@kiddermathews.com



### Queen Anne Square

### WEST SUITE 100: 9,751 SQUARE FEET



### CONTACT

Jeff Huntington 206.296.9619 jeffh@kiddermathews.com

Jake Bos 206.296.9640 jakeb@kiddermathews.com



### WEST SUITE 500: 11,221 SQUARE FEET

### Queen Anne Square

#### CONTACT

Jeff Huntington 206.296.9619 jeffh@kiddermathews.com

Jake Bo