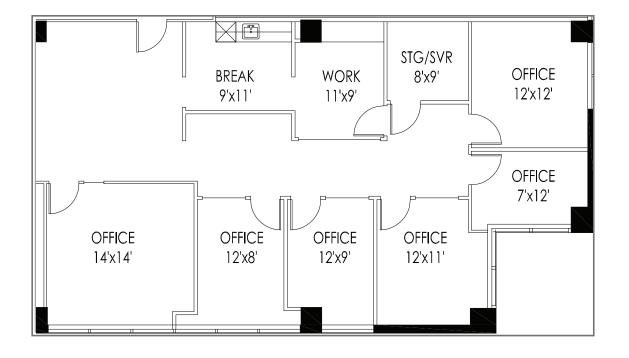

---------|
| Suite           | SF    | Available |
| East Suite 108  | 2,040 | Now       |
| East Suite 207  | 1,649 | PENDING   |
| East Suite 305  | 1,381 | 4/1/2019  |
| East Suite 407  | 792   | Now       |
| East Suite 508  | 1,548 | 4/1/2019  |

### **WEST BUILDING**

| AVAILABLE SPACE |        |           |  |
|-----------------|--------|-----------|--|
| Suite           | SF     | Available |  |
| West Suite 100  | 9,751  | PENDING   |  |
| West Suite 500  | 11,221 | Now       |  |

### CONTACT

Jeff Huntington 206.296.9619 jeffh@kiddermathews.com

Jake Bos 206.296.9640 jakeb@kiddermathews.com



#### EAST SUITE 109: 2,040 SQUARE FEET

## Queen Anne Square

#### CONTACT

#### Jeff Huntington 206.296.9619 jeffh@kiddermathews.com

#### Jake Bos

206.296.9640 jakeb@kiddermathews.com





### Queen Anne Square

#### EAST SUITE 207: 1,649 SQUARE FEET



#### CONTACT

Jeff Huntington 206.296.9619 jeffh@kiddermathews.com

Jake Bos

206.296.9640 jakeb@kiddermathews.com



### Queen Anne Square

#### EAST SUITE 305: 1,381 SQUARE FEET



#### CONTACT

Jeff Huntington 206.296.9619 jeffh@kiddermathews.com

Jake Bos 206.296.9640 jakeb@kiddermathews.com



### Queen Anne Square

#### EAST SUITE 407: 792 SQUARE FEET



#### CONTACT

Jeff Huntington 206.296.9619 jeffh@kiddermathews.com

Jake Bos 206.296.9640 jakeb@kiddermathews.com



#### EAST SUITE 508: 1,548 SQUARE FEET

# 

### Queen Anne Square

### CONTACT

Jeff Huntington 206.296.9619 jeffh@kiddermathews.com

Jake Bos 206.296.9640 jakeb@kiddermathews.com



### Queen Anne Square

### WEST SUITE 100: 9,751 SQUARE FEET



###