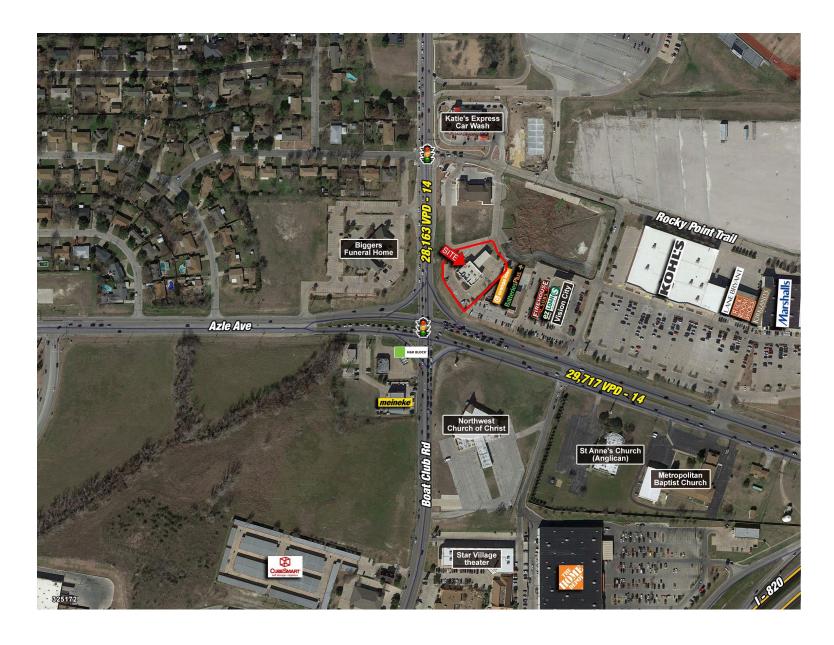

# 4100 BOAT CLUB RD

NEC BOAT CLUB RD & AZLE AVE, LAKE WORTH, TX 76135

- + Former bank branch freestanding building (5 drive-thru lanes, 1 ATM lane)
- + Hard corner location
- + Area features high levels of retail energy
- + Key market retailers include:
  Target, The Home Depot, Brookshire's,
  Lowe's, Best Buy, Ross, Marshalls, Bed Bath
  & Beyond
- + At signalized, high traffic intersection
- + 5,300 SF building on  $\pm$  1.32 acres

#### **Traffic Counts**

| Boat Club Rd | 28,163 vpd |
|--------------|------------|
| Azle Ave     | 29,717 vpd |

Source: CoStar 2014