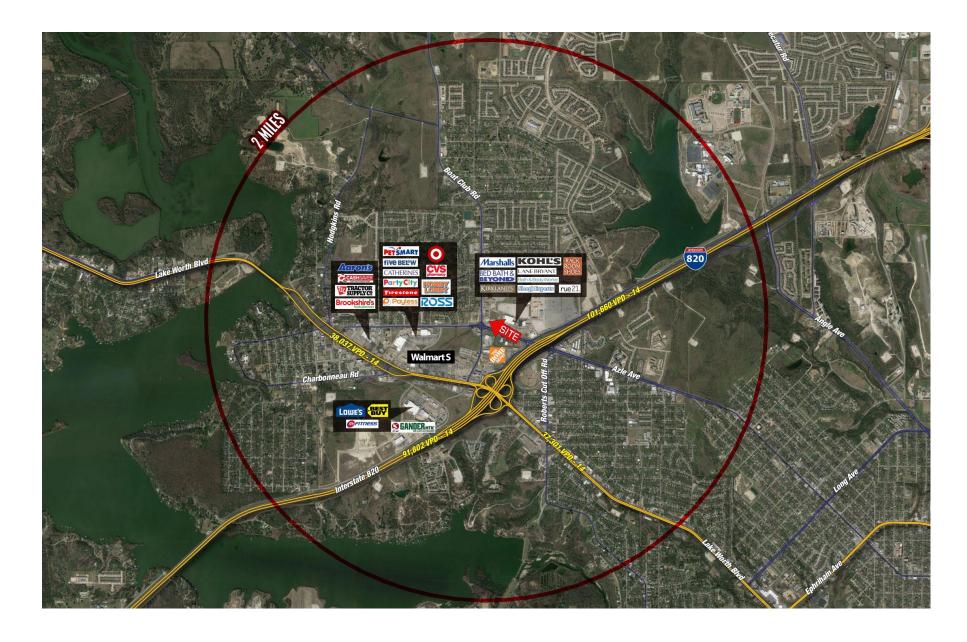

# 4100 BOAT CLUB RD

NEC BOAT CLUB RD & AZLE AVE, LAKE WORTH, TX 76135

- + Former bank branch freestanding building (5 drive-thru lanes, 1 ATM lane)
- + Hard corner location
- + Area features high levels of retail energy
- + Key market retailers include:
  Target, The Home Depot, Brookshire's,
  Lowe's, Best Buy, Ross, Marshalls, Bed Bath
  & Beyond
- + At signalized, high traffic intersection
- + 5,300 SF building on  $\pm$  1.32 acres

## **2016 Demographic Summary**

|                   | 1 Mile   | 3 Miles  | 5 Miles  |
|-------------------|----------|----------|----------|
| Total Population  | 9,264    | 55,539   | 154,608  |
| Daytime Employees | 8,420    | 27,162   | 92,536   |
| Average HH Income | \$64,794 | \$62,711 | \$68,245 |
| Average Age       | 35       | 33       | 35       |