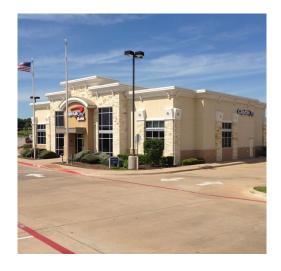

# 4100 BOAT CLUB RD

NEC BOAT CLUB RD & AZLE AVE, LAKE WORTH, TX 76135

- + Former bank branch freestanding building (5 drive-thru lanes, 1 ATM lane)
- + Hard corner location
- + Area features high levels of retail energy
- + Key market retailers include:
  Target, The Home Depot, Brookshire's,
  Lowe's, Best Buy, Ross, Marshalls, Bed Bath
  & Beyond
- + At signalized, high traffic intersection
- + 5,300 SF building on  $\pm$  1.32 acres