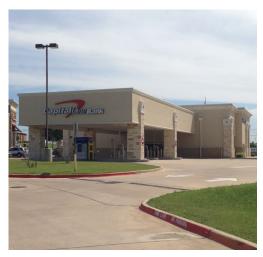

# 4100 BOAT CLUB RD

NEC BOAT CLUB RD & AZLE AVE, LAKE WORTH, TX 76135

- + Former bank branch freestanding building (5 drive-thru lanes, 1 ATM lane)
- + Hard corner location
- + Area features high levels of retail energy
- + Key market retailers include:
  Target, The Home Depot, Brookshire's,
  Lowe's, Best Buy, Ross, Marshalls, Bed Bath
  & Beyond
- + At signalized, high traffic intersection
- + 5,300 SF building on  $\pm$  1.32 acres