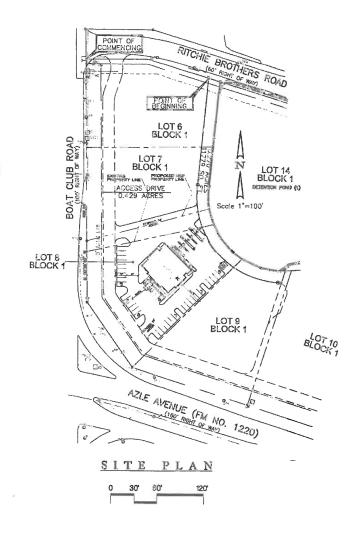

# 4100 BOAT CLUB RD

NEC BOAT CLUB RD & AZLE AVE, LAKE WORTH, TX 76135

- + Former bank branch freestanding building (5 drive-thru lanes, 1 ATM lane)
- + Hard corner location
- + Area features high levels of retail energy
- + Key market retailers include:
  Target, The Home Depot, Brookshire's,
  Lowe's, Best Buy, Ross, Marshalls, Bed Bath
  & Beyond
- + At signalized, high traffic intersection
- + 5,300 SF building on  $\pm$  1.32 acres