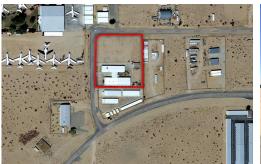

# 22512 Curtiss Pl.,

California City, CA 93505

HALLMARK REALTY

## Investment – Industrial Warehouse

Building 8,968 SQFT on 1.2 acre Lot. "Attention small plane pilots, you can possibly fly to work since the airport tarmac is next door. Forget the highway."

Buyer to conduct their own due diligence and verify with local, state and federal laws pertaining to any and all considerations now or for the future use/potential involved with the this property.