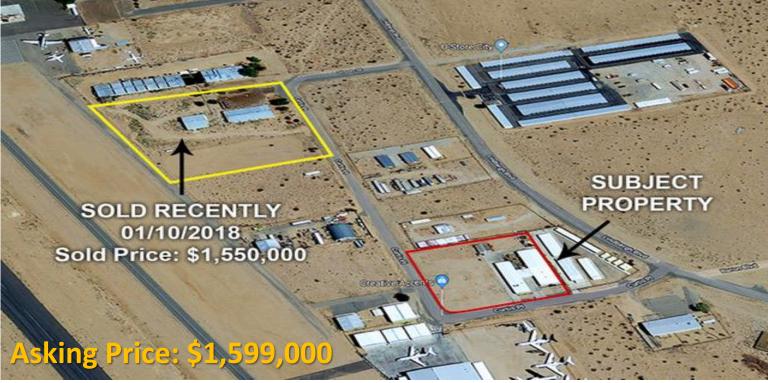

# 22512 Curtiss Pl.,

California City, CA 93505

HALLMARK REALTY

## Investment – Industrial Warehouse

Building 8,968 SQFT on 1.2 acre Lot. "Attention small plane pilots, you can possibly fly to work since the airport tarmac is next door. Forget the highway."

Buyer to conduct their own due diligence and verify with local, state and federal laws pertaining to any and all considerations now or for the future use/potential involved with the this property.

### Popular site for cannabis growers.