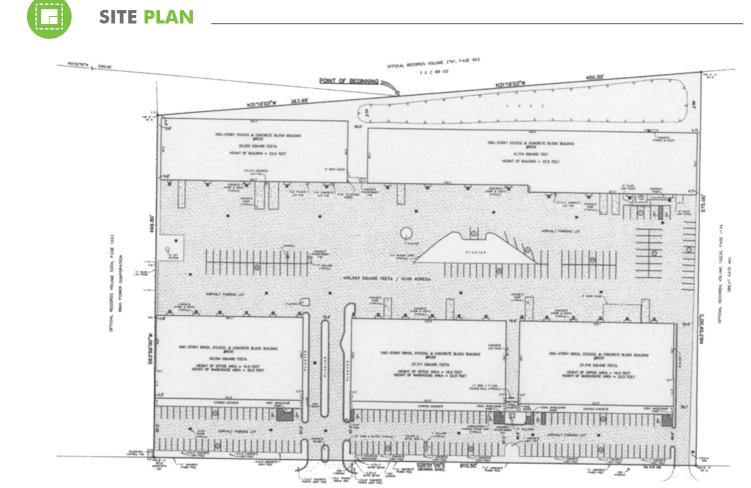

## PROPERTY FEATURES

- + 148,500 total square feet
- + Can divide space
- + Office/showroom and warehouse space
- + Located across from Deerwood Center
- + Bay sizes starting at 800 square feet
- + 9' to 18' ceiling heights
- + Dock high loading doors
- + Renovated in 2000
- + Great location and access
- + LEASE RATE: \$4.50 \$12.00/SF NNN \$1.80 CAM