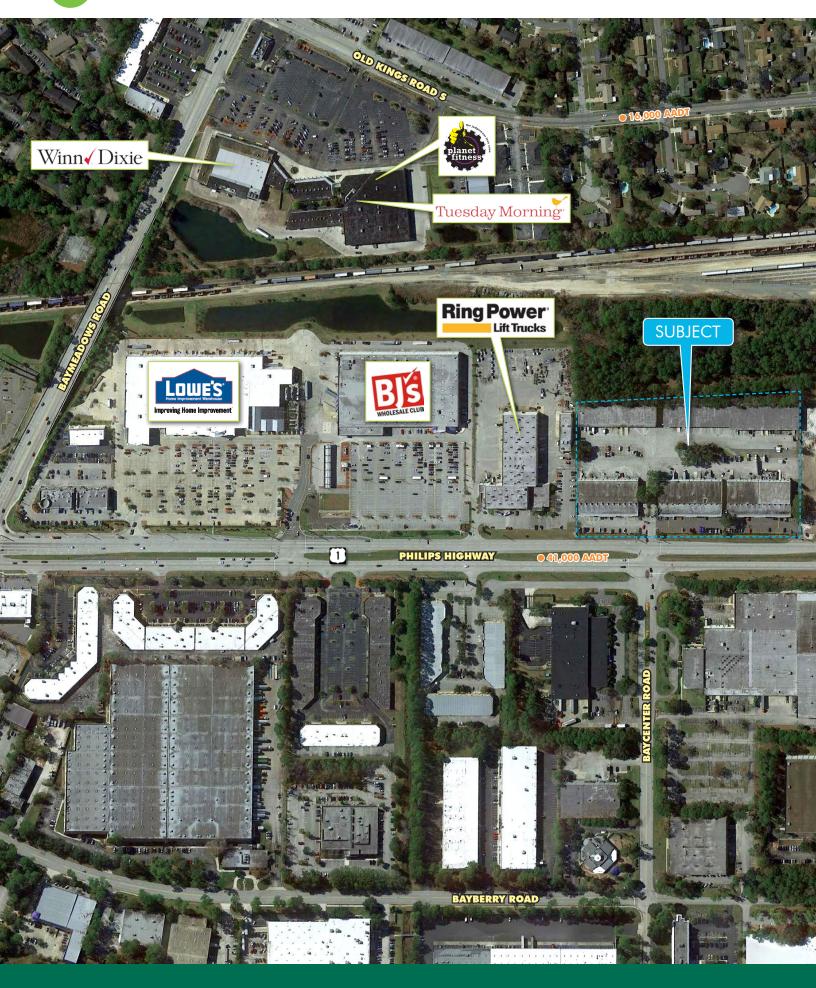

## PROPERTY FEATURES

- + 148,500 total square feet
- + Can divide space
- + Office/showroom and warehouse space
- + Located across from Deerwood Center
- + Bay sizes starting at 800 square feet
- + 9' to 18' ceiling heights
- + Dock high loading doors
- + Renovated in 2000
- + Great location and access
- + LEASE RATE: \$4.50 \$12.00/SF NNN \$1.80 CAM