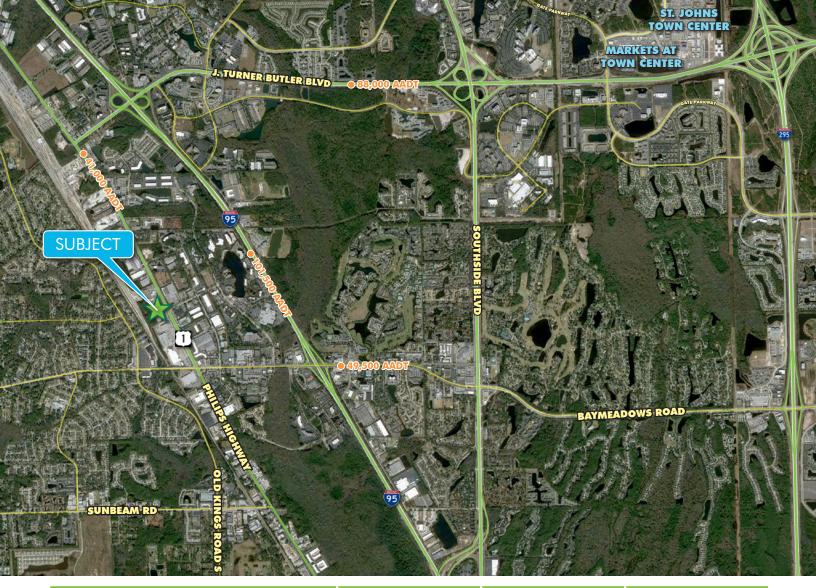

## PROPERTY FEATURES

- + 148,500 total square feet
- + Can divide space
- + Office/showroom and warehouse space
- + Located across from Deerwood Center
- + Bay sizes starting at 800 square feet
- + 9' to 18' ceiling heights
- + Dock high loading doors
- + Renovated in 2000
- + Great location and access
- + LEASE RATE: \$4.50 \$12.00/SF NNN \$1.80 CAM

گر

-71-2 1.225

| 2015 Estimated Demographics | 1 mile    | 3 miles   | 5 miles   |
|-----------------------------|-----------|-----------|-----------|
| Population                  | 5,394     | 69,921    | 165,842   |
| Average Age                 | 39.4      | 38.6      | 38.9      |
| Average Household Income    | \$61,434  | \$61,598  | \$65,806  |
| Average Home Value          | \$182,273 | \$211,982 | \$218,625 |