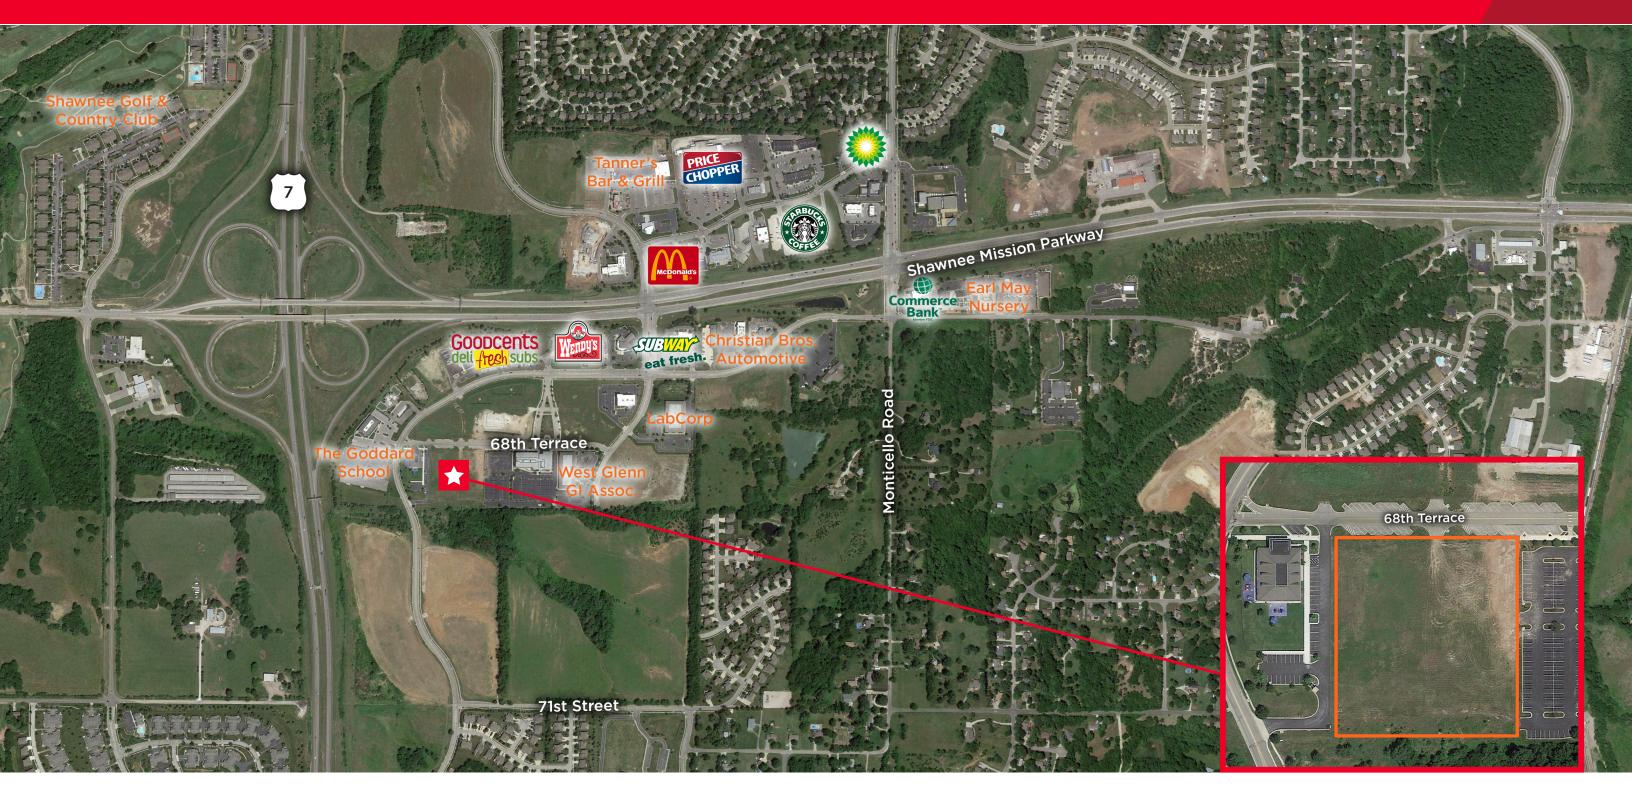

## FOR SALE Shawnee Crossings 22800 W 68th Terrace / Shawnee, KS

#### **Property Highlights**

- K-7 and Shawnee Mission Parkway
- ±3.66 acres, all utilities, site ready for development
- High growth and traffic count area
- Site is adjacent to Goddard School
- Zoned Planned Unit Development Office/Commercial
- Retail amenities and grocer service the area

Shawnee Crossings

22800 W 68th Terrace / Shawnee, KS

Craig Kelly, SIOR Director +1 816 412 0279 craig.kelly@cushwake.com 4600 Madison Avenue, Suite 800 Kansas City, MO 64112 Main +1 816 221 2200 Fax +1 816 842 2798 cushmanwakefield.com