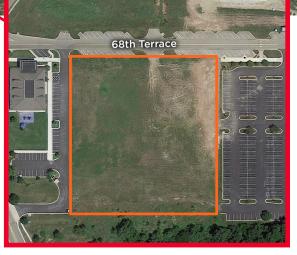

### **±3.66** Acres Development Land - Bank Owned Sale Price: \$750,000

#### **Property Highlights**

- K-7 and Shawnee Mission Parkway
- ±3.66 acres, all utilities, site ready for development
- High growth and traffic count area
- Site is adjacent to Goddard School
- Zoned Planned Unit Development Office/Commercial
- Retail amenities and grocer service the area