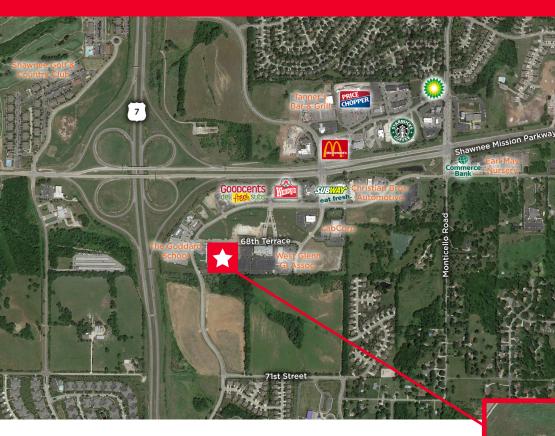

## FOR SALE Shawnee Crossings 22800 W 68th Terrace / Shawnee, KS

#### **Property Highlights**

- K-7 and Shawnee Mission Parkway
- ±3.66 acres, all utilities, site ready for development
- High growth and traffic count area
- Site is adjacent to Goddard School
- Zoned Planned Unit Development Office/Commercial
- Retail amenities and grocer service the area

Shawnee Crossings

22800 W 68th Terrace / Shawnee, KS

Craig Kelly, SIOR Director +1 816 412 0279 craig.kelly@cushwake.com 4600 Madison Avenue, Suite 800 Kansas City, MO 64112 Main +1 816 221 2200 Fax +1 816 842 2798 cushmanwakefield.com