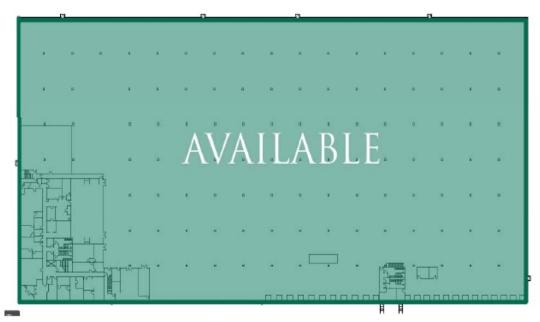

# 222,636 s.f. of industrial space available

- 30,000 square feet of office space on two floors
- Fully fenced truck court
- 25 dock doors equipped with seals and levelers
- 1 oversized drive in door
- Ceiling height 28'-30' clear
- 36'x40' columns
- Wet sprinkler
- LED motion sensor lighting
- Gas heat
- W-2 zoning
- Parking for 140 car parks and 20 trailer drops