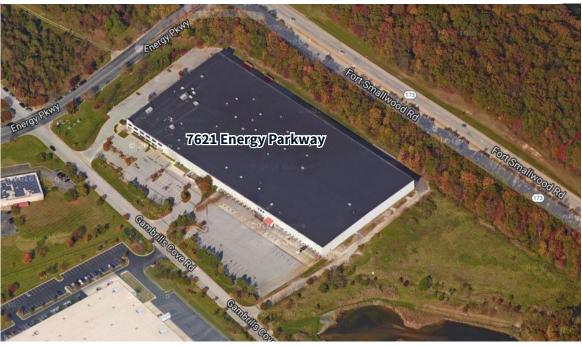

## 7621 Energy Parkway, Curtis Bay, MD 21226

For more information, please contact the JLL Mid-Atlantic Industrial Advisory and Transaction Services Group.

# 222,636 s.f. of industrial space available

- 30,000 square feet of office space on two floors
- Fully fenced truck court
- 25 dock doors equipped with seals and levelers
- 1 oversized drive in door
- Ceiling height 28'-30' clear
- 36'x40' columns
- Wet sprinkler
- LED motion sensor lighting
- Gas heat
- W-2 zoning
- Parking for 140 car parks and 20 trailer drops