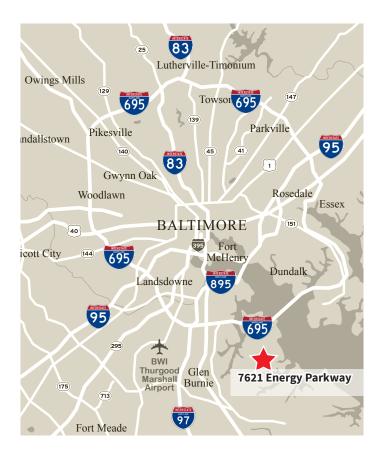

## Strategically located

- 2.7 miles to I-695
- 9.7 miles from Maryland Route 295 (Baltimore-Washington Parkway)
- 13.8 miles from Baltimore-Washington
  Thurgood Marshall International (BWI) Airport
- 40 miles from Washington, DC