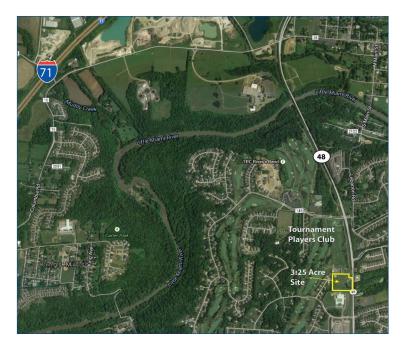

## 3.25 Development Site

5463 St. Rt. 48 | Maineville, OH 45039

| County        | Warren                                               |
|---------------|------------------------------------------------------|
| Property Type | Land / Development                                   |
| Lot Size      | 3.25 AC                                              |
| Price         | 1.23 Acre Lot- \$250,000<br>2.02 Acre Lot- \$300,000 |
| Zoning        | B-1 PUD / Neighborhood Commercial<br>Business        |
| LoopNet ID    | 18990465                                             |

## **Property Description**

- Prime commercial development land on SR 48
- High visibility on flat site
- 400 linear feet of road frontage
- All utilities available at site with new entry road planned
- Adjacent to Tournament Players Club golf center and Kings Elementary School
- Variety of retail, office or hospitality uses are possible
- No local income tax
- New Kiddie Academy day care project planned

## **Location Highlights**

- Convenient access to I-71 at South Lebanon interchange
- In rapidly developing Hamilton Township