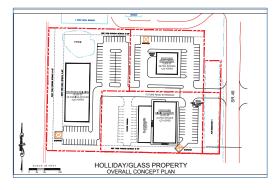

## **Property Description**

- Prime commercial development land on SR 48
- High visibility on flat site
- 400 linear feet of road frontage
- All utilities available at site with new entry road planned
- Adjacent to Tournament Players Club golf center and Kings Elementary School
- Variety of retail, office or hospitality uses are possible
- No local income tax
- New Kiddie Academy day care project planned