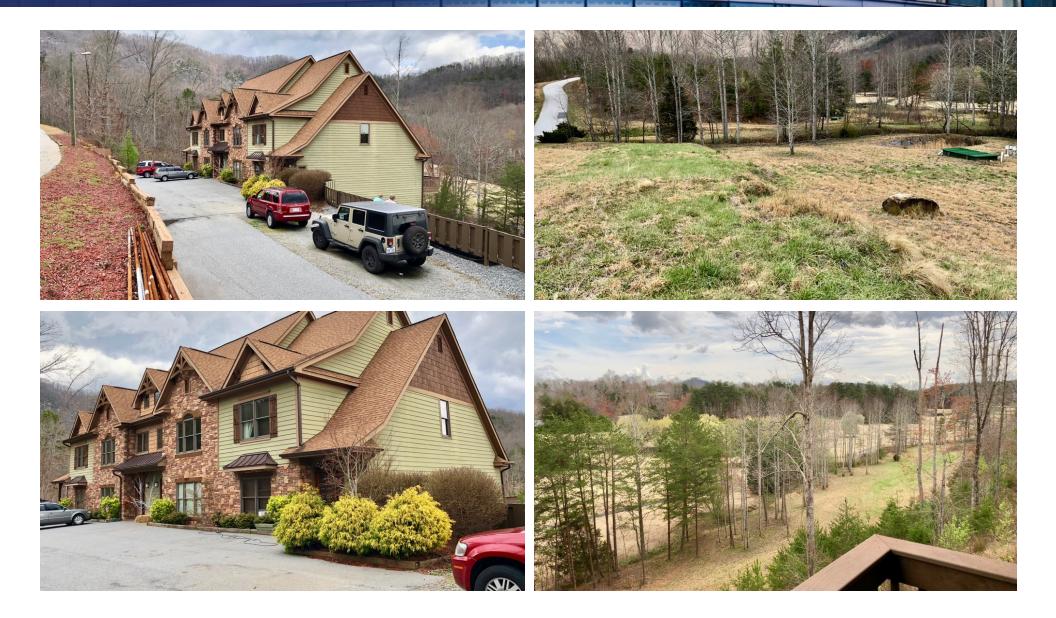

#### **PROPERTY OVERVIEW**

The Dwellings of Lake Lure offers a unique opportunity to acquire +/- 6.56 acres of aesthetically stunning land suitable for luxury condominium development. The property includes four finished rental condominiums situated on 2.5 acres providing approximately \$5,700 per month of income. Directly adjacent, foundations for an additional five condo units have been poured. The remaining 4.06 acres are undeveloped raw land but have been rough graded with septic and wells in place. All permits entitlements and approvals are in place.

#### **PROPERTY OVERVIEW**

SVN / BlackStream, LLC is pleased to present this opportunity to purchase this condominium development opportunity located in The Dwellings of Lake Lure in Lake Lure NC.

This beautiful mountain property sits on approximately 6.56 acres along the Apple Valley Golf Course. The gently rolling property is within a gated community featuring beautiful year-round mountain views, streams, ponds, wildlife and walking/hiking trails.