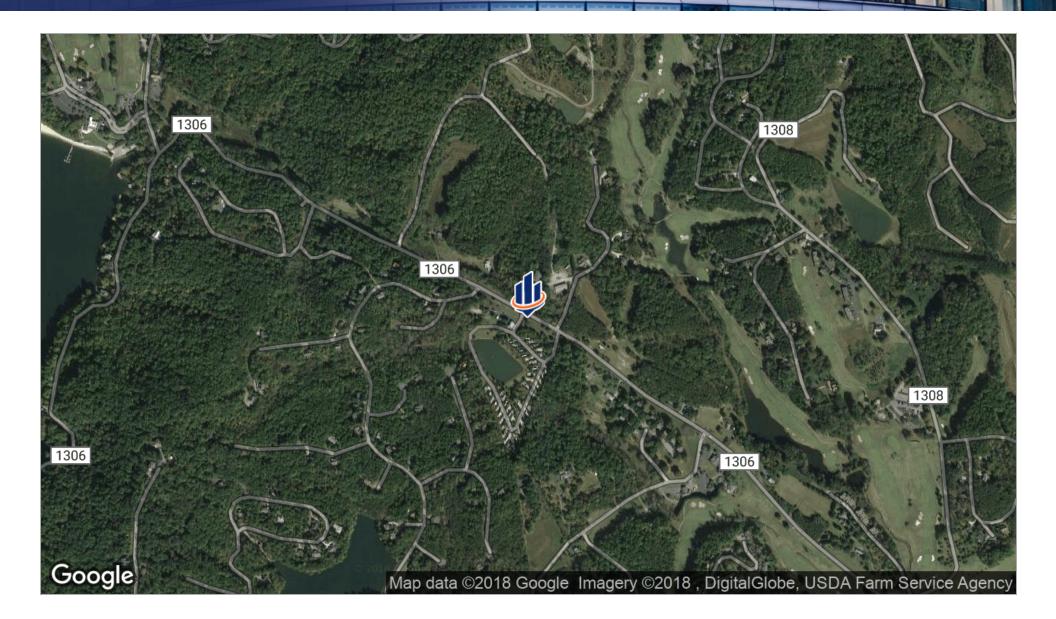

ine to make The Dwellings a unique treasure. The natural beauty is why so many people choose to live, work, and play in Western North Carolina.

Lake Lure is located just 20 minutes from the Tryon International Equestrian Center. The Equestrian Center is the world's premier Equestrian Lifestyle Destination showcasing some of the top riders in the Hunter/Jumper, Dressage, and Eventing disciplines.

The Dwellings are conveniently located 45 minutes from Asheville, 60 minutes from Greenville, SC, two-hours from Charlotte, and 3.5 hours from Atlanta making this a perfect weekend getaway location. Offering golf, water sports, hiking, camping and a tranquil setting, this is what mountain living is all about.

## Additional Photos



## Additional Photos



### Regional Map



### Location Maps



## Demographics Map



| POPULATION                              | 1 MILE              | 5 MILES                 | 10 MILES                 |
|-----------------------------------------|---------------------|-------------------------|--------------------------|
| Total population                        | 143                 | 3,668                   | 17,796                   |
| Median age                              | 53.9                | 51.9                    | 45.9                     |
| Median age (Male)                       | 52.0                | 50.3                    | 44.7                     |
| Median age (Female)                     | 54.8                | 52.4                    | 46.2                     |
|                                         |