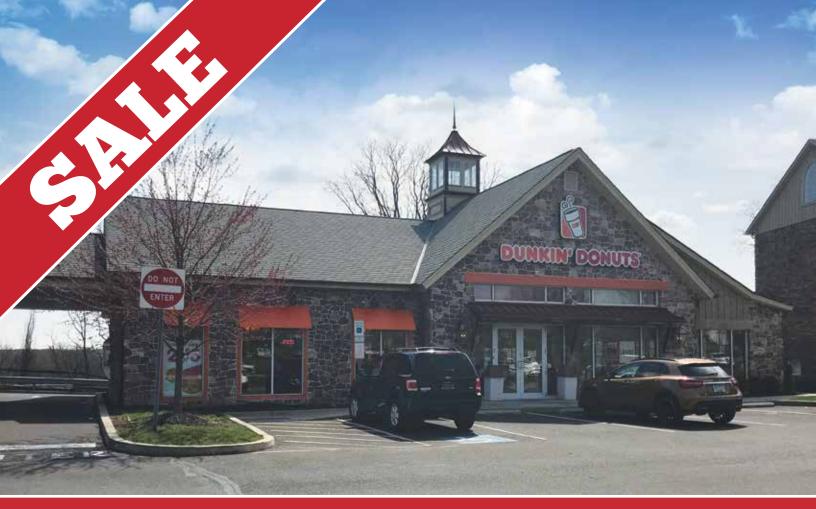

## 1723 S. EASTON ROAD | DOYLESTOWN, PA

- Two tenant retail building of approximately 4,200 sq. ft.
  - · Long term lease with Dunkin Donuts in place
  - Approximately 2,400 sq. ft. available
- Zoned C2 Commercial
- Average daily traffic count of 35,140 vehicles on S. Easton Road (Rt. 611)
- Adjacent to 400,000 square feet of retail shopping and restaurants anchored by Kohl's, Marshalls and Giant
- Located at the highly visible intersection of S. Easton Road (Rt. 611) and Almshouse Road, just minutes from Doylestown Borough