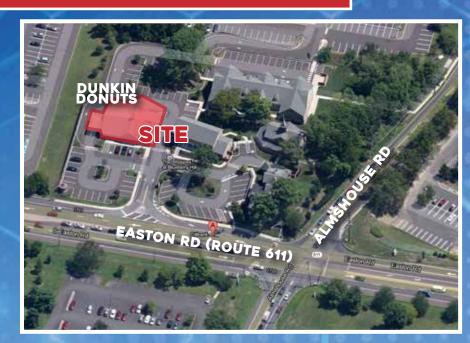

## 1723 S. EASTON ROAD | DOYLESTOWN, PA

- Two tenant retail building of approximately 4,200 sq. ft.
  - · Long term lease with Dunkin Donuts in place
  - Approximately 2,400 sq. ft. available
- Zoned C2 Commercial
- Average daily traffic count of 35,140 vehicles on S. Easton Road (Rt. 611)
- Adjacent to 400,000 square feet of retail shopping and restaurants anchored by Kohl's, Marshalls and Giant
- Located at the highly visible intersection of S. Easton Road (Rt. 611) and Almshouse Road, just minutes from Doylestown Borough