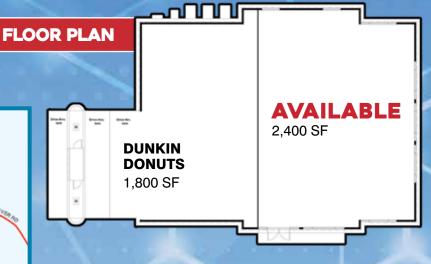

## 1723 S. EASTON ROAD | DOYLESTOWN, PA

- Two tenant retail building of approximately 4,200 sq. ft.
  - · Long term lease with Dunkin Donuts in place
  - Approximately 2,400 sq. ft. available
- Zoned C2 Commercial
- Average daily traffic count of 35,140 vehicles on S. Easton Road (Rt. 611)
- Adjacent to 400,000 square feet of retail shopping and restaurants anchored by Kohl's, Marshalls and Giant
- Located at the highly visible intersection of S. Easton Road (Rt. 611) and Almshouse Road, just minutes from Doylestown Borough