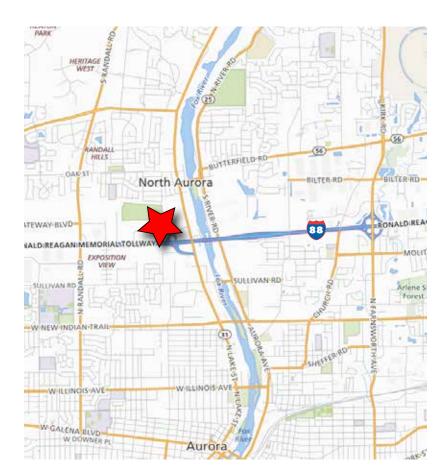

## ±180,000 SF (DIVISIBLE) INDUSTRIAL SPACE **FOR LEASE** 102 N. OVERLAND DRIVE | NORTH AURORA, IL 60542

JOE KARMIN 847.588.5670 joe.karmin@transwestern.com JUSTIN LERNER, SIOR 847.588.5665 justin.lerner@transwestern.com

## ±180,000 SF (DIVISIBLE) INDUSTRIAL BUILDING FOR LEASE

102 N. OVERLAND DRIVE | NORTH AURORA, IL 60542

- Building Size: ±180,000 SF (Divisible)
- Land Area: ±7.62 AC
- Office Area: ±5,000 SF
- Ceiling Height: 30' Clear
- Docks: 28 Exterior w/ levelers
- Drive-in Doors: 2
- Year Built: 1995 1996
- Power: 1800 Amps
- Parking: ±40 Cars (Expandable) LLI.
  - Heating: High Efficiency Gas Air Rotation
- S Lease Rate: \$5.50 PSF Modified Gross