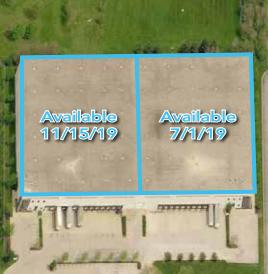

## ±180,000 SF (DIVISIBLE) INDUSTRIAL SPACE **FOR LEASE** 102 N. OVERLAND DRIVE | NORTH AURORA, IL 60542

JOE KARMIN 847.588.5670 joe.karmin@transwestern.com JUSTIN LERNER, SIOR 847.588.5665 justin.lerner@transwestern.com

## ±180,000 SF (DIVISIBLE) INDUSTRIAL BUILDING FOR LEASE

102 N. OVERLAND DRIVE | NORTH AURORA, IL 60542

- Building Size: ±180,000 SF (Divisible)
- Land Area: ±7.62 AC
- Office Area: ±5,000 SF
- Ceiling Height: 30' Clear
- Docks: 28 Exterior w/ levelers
- Drive-in Doors: 2
- Year Built: 1995 1996
- Power: 1800 Amps
- Parking: ±40 Cars (Expandable) LLI.
  - Heating: High Efficiency Gas Air Rotation
- S Lease Rate: \$5.50 PSF Modified Gross

Class A distribution space

Т

G

- Storage mezzanine or office expansion (2,500 SF)
- G Potential food grade warehouse or cooler / freezer
  - Trailer parking available
  - New LED parking and security lighting
  - T-5 lighting on the East side, LED lighting on the West side; both have occupancy sensors