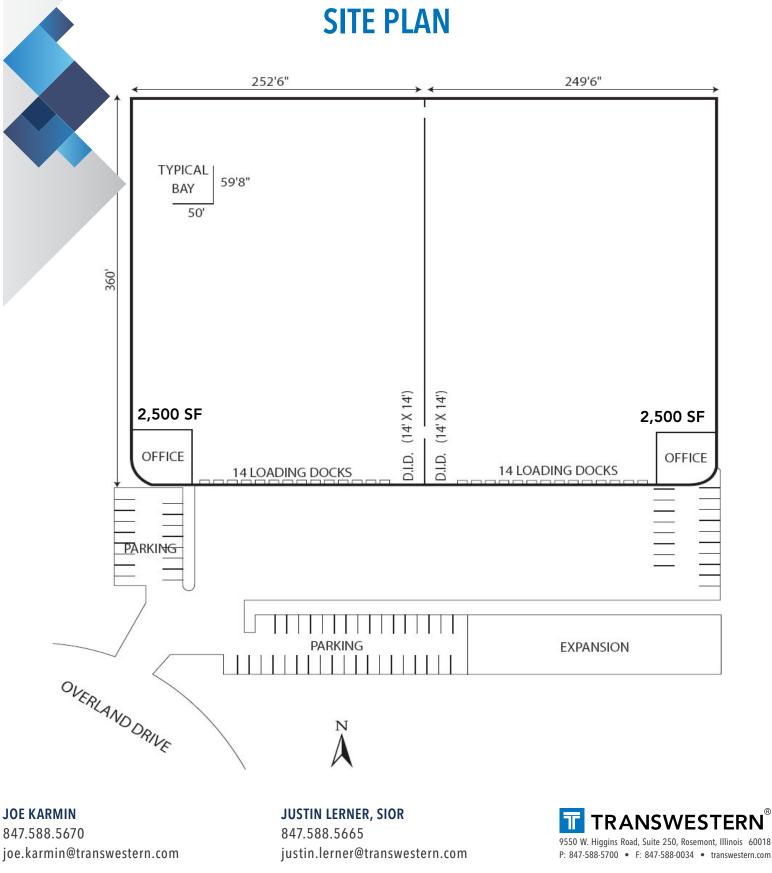

## ±180,000 SF (DIVISIBLE) INDUSTRIAL BUILDING FOR LEASE

102 N. OVERLAND DRIVE | NORTH AURORA, IL 60542

- Building Size: ±180,000 SF (Divisible)
- Land Area: ±7.62 AC
- Office Area: ±5,000 SF
- Ceiling Height: 30' Clear
- Docks: 28 Exterior w/ levelers
- Drive-in Doors: 2
- Year Built: 1995 1996
- Power: 1800 Amps
- Parking: ±40 Cars (Expandable) LLI.
  - Heating: High Efficiency Gas Air Rotation
- S Lease Rate: \$5.50 PSF Modified Gross

Class A distribution space

Т

G

- Storage mezzanine or office expansion (2,500 SF)
- G Potential food grade warehouse or cooler / freezer
  - Trailer parking available
  - New LED parking and security lighting
  - T-5 lighting on the East side, LED lighting on the West side; both have occupancy sensors

## FOR LEASE

102 N. OVERLAND DRIVE | NORTH AURORA, IL 60542

The information provided herein was obtained from sources believed reliable; however, Transwestern makes no guarantees, warranties or representations as to the completeness or accuracy thereof. The presentation of this property is submitted subject to errors, omissions, change of price or conditions, prior sale or lease, or withdrawal without notice. Copyright © 2019 Transwestern.