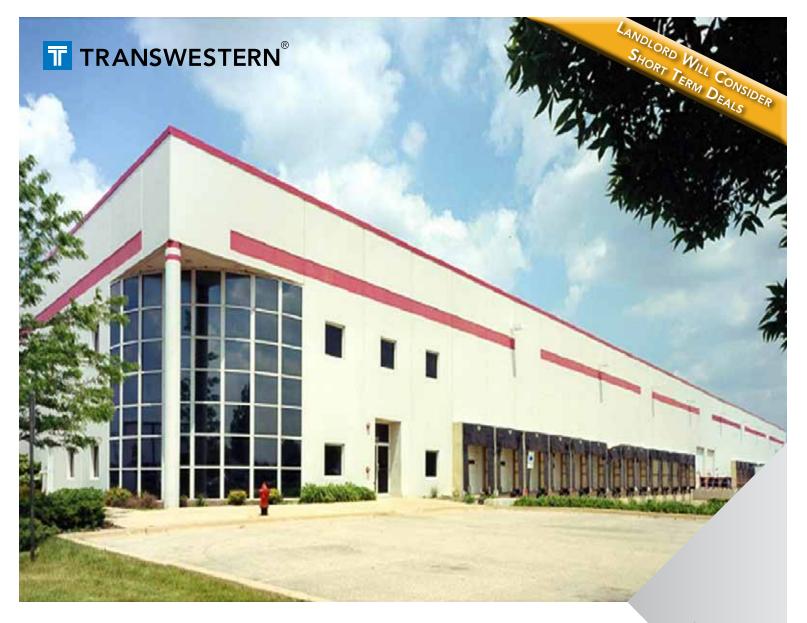

## ±180,000 SF (DIVISIBLE) INDUSTRIAL SPACE **FOR LEASE** 102 N. OVERLAND DRIVE | NORTH AURORA, IL 60542

JOE KARMIN 847.588.5670 joe.karmin@transwestern.com JUSTIN LERNER, SIOR 847.588.5665 justin.lerner@transwestern.com

## ±180,000 SF (DIVISIBLE) INDUSTRIAL BUILDING FOR LEASE

102 N. OVERLAND DRIVE | NORTH AURORA, IL 60542

- Building Size: ±180,000 SF (Divisible)
- Land Area: ±7.62 AC
- Office Area: ±5,000 SF
- Ceiling Height: 30' Clear
- Docks: 28 Exterior w/ levelers
- Drive-in Doors: 2
- Year Built: 1995 1996
- Power: 1800 Amps
- Parking: ±40 Cars (Expandable) LLI.
  - Heating: High Efficiency Gas Air Rotation
- S Lease Rate: \$5.50 PSF Modified Gross