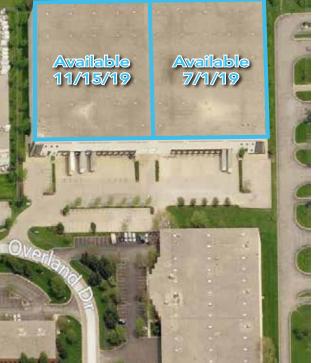

## ±180,000 SF (DIVISIBLE) INDUSTRIAL BUILDING FOR LEASE

102 N. OVERLAND DRIVE | NORTH AURORA, IL 60542

- Building Size: ±180,000 SF (Divisible)
- Land Area: ±7.62 AC
- Office Area: ±5,000 SF
- Ceiling Height: 30' Clear
- Docks: 28 Exterior w/ levelers
- Drive-in Doors: 2
- Year Built: 1995 1996
- Power: 1800 Amps
- Parking: ±40 Cars (Expandable) LLI.
  - Heating: High Efficiency Gas Air Rotation
- S Lease Rate: \$5.50 PSF Modified Gross

Class A distribution space

Т

G

- Storage mezzanine or office expansion (2,500 SF)
- G Potential food grade warehouse or cooler / freezer
  - Trailer parking available
  - New LED parking and security lighting
  - T-5 lighting on the East side, LED lighting on the West side; both have occupancy sensors