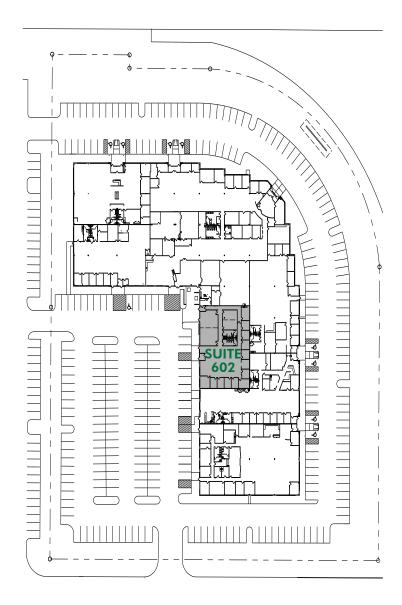

## CROSSTOWN NORTH BUSINESS CENTER VI

WEST BROADWAY AVENUE

Brooklyn Park, MN

| Building Information |                      |
|----------------------|----------------------|
| Building Size        | 73,113 SF            |
| Parking Ratio        | 4 per 1,000          |
| Lease Rates          | \$9.75 PSF           |
| 2018 Tax/CAM         | \$5.07 PSF           |
| Space Available      | Suite 602 - 6,562 SF |