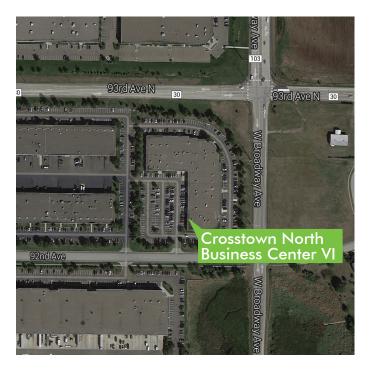

# CROSSTOWN NORTH BUSINESS CENTER VI

- + Part of Crosstown North Business Center
- + Located at 93rd Avenue North and West Broadway (One block from Hwy 610)
- + Full service tax/CAM includes repairs and replacement of HVAC units