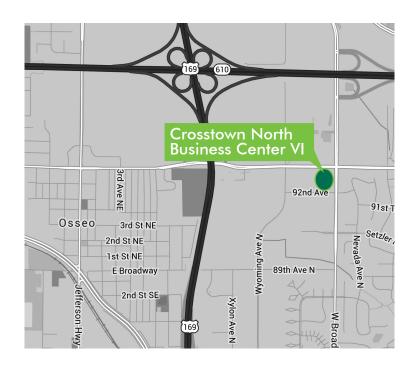

# CROSSTOWN NORTH BUSINESS CENTER VI

- + Part of Crosstown North Business Center
- + Located at 93rd Avenue North and West Broadway (One block from Hwy 610)
- + Full service tax/CAM includes repairs and replacement of HVAC units