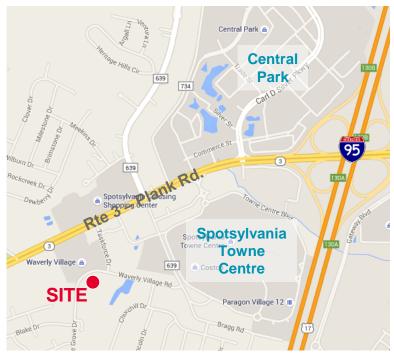

## **Property Features**

- 1,882 SF office condo for lease
- Delivered as warm vanilla box
- · Professional office park synergy
- Parked at 4 parking spaces per 1,000 SF
- Centrally located on the Route 3 corridor, 1.5 miles from I-95 exit 130
- Convenient to Spotsylvania Towne Center, Central Park and many amenities