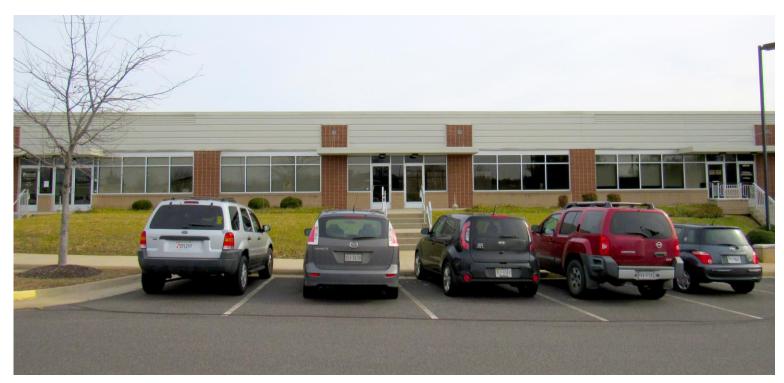

## FOR LEASE Westpark Corporate Center

927 Maple Grove Drive | Fredericksburg, VA 22407

| Specifications |                          |
|----------------|--------------------------|
| Available SF   | Suite 205 – 1,882 SF     |
| Lease Rate     | \$15.50 PSF NNN (\$4.30) |
| Timing         | Available immediately    |

## **Property Features**

- 1,882 SF office condo for lease
- Delivered as warm vanilla box
- · Professional office park synergy
- Parked at 4 parking spaces per 1,000 SF
- Centrally located on the Route 3 corridor, 1.5 miles from I-95 exit 130
- Convenient to Spotsylvania Towne Center, Central Park and many amenities