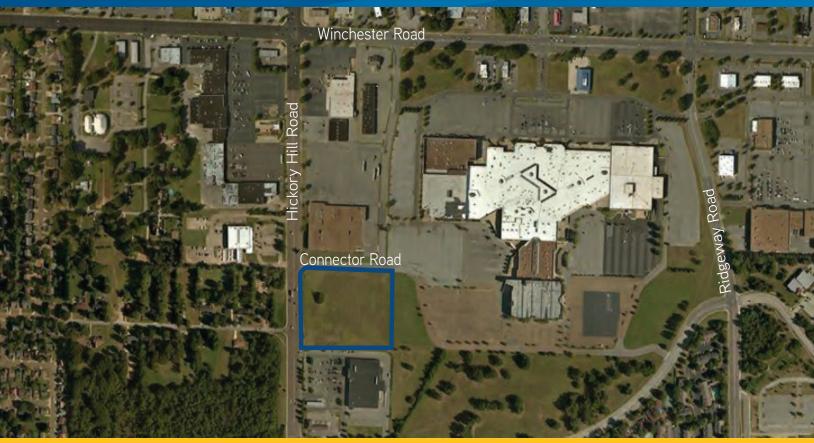

FOR SALE > 6.42 +/- ACRES

## Hickory Hill Rd at Connector Rd

MEMPHIS, TENNESSEE 38115

Colliers International is pleased to offer for purchase +/- 6.42 Acres of commercial land on Hickory Hill Rd in Memphis, TN. Located North of Raines Rd and South of Winchester Rd, this property is zoned CMU-3, a mixed-use designation. This zoning allows for a multitude of property uses such as industrial, retail, restaurant, office, medical, auto sales & service, car wash, residential, and others. Nearby businesses include: US Post Office, AutoZone, Royal Furniture, Dollar Tree, Hibbett Sports, Chuck E Cheese's, A&R Bar-B-Que, Big Daddy's Pawn, and Value Penny.

## **Property Features**

> CMU-2 zoning

> Daily traffic counts: 30,540

> Median household income: 5 mile radius - \$52,645

AGENT: BEN RICKETTS 901 375 4800 | EXT 4909 MEMPHIS, TN ben.ricketts@colliers.com COLLIERS INTERNATIONAL 6363 Poplar Avenue, Suite 220 Memphis, TN 38119 www.Colliers.com/memphis