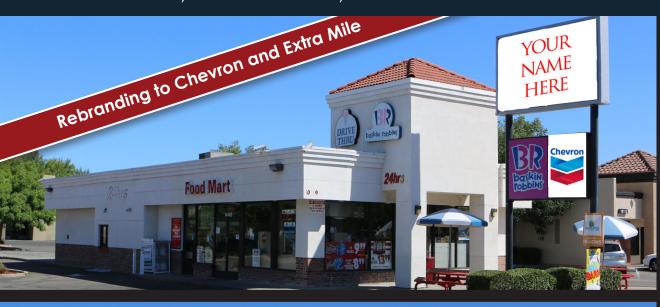

## A Dominant Restaurant Drive-Thru Opportunity

Property Highlights

#### 10109 Folsom Boulevard in Rancho Cordova, CA

A rare opportunity for a QSR restaurant drive-thru to locate in the retail corridor of Rancho Cordova. The existing C-Mart and Baskin Robbins will relocate and rebuilt next to the in coming car wash, making the entire 2,800 square foot drive thru available.

Address: 10109 Folsom Boulevard, Rancho Cordova CA 95670

Cross Streets: Folsom Boulevard and West La Loma Drive

**Type:** Restaurant Pad with Existing Drive-Thru

Built: 2002 / Redeveloped 2017

**Drive Thru:** 2,800 SF Restaurant Drive-Thru

#### HIGHLIGHTS

- Rebranding to Chevron Gas Station and Extra Mile
- Fronting Folsom Blvd
- Ideal for Fast Food QSR
- Pylon Signage on Folsom Blvd
- Existing Drive-Thru
- Close to Light Rail Station
- 44,000 cars per day on Folsom Blvd