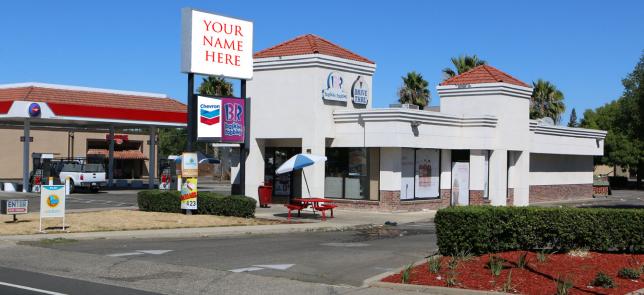

## A Dominant Restaurant Drive-Thru Opportunity

Property Highlights

#### 10109 Folsom Boulevard in Rancho Cordova, CA

A rare opportunity for a QSR restaurant drive-thru to locate in the retail corridor of Rancho Cordova. The existing C-Mart and Baskin Robbins will relocate and rebuilt next to the in coming car wash, making the entire 2,800 square foot drive thru available.

Address: 10109 Folsom Boulevard, Rancho Cordova CA 95670

Cross Streets: Folsom Boulevard and West La Loma Drive

**Type:** Restaurant Pad with Existing Drive-Thru

Built: 2002 / Redeveloped 2017

**Drive Thru:** 2,800 SF Restaurant Drive-Thru

#### HIGHLIGHTS

- Rebranding to Chevron Gas Station and Extra Mile
- Fronting Folsom Blvd
- Ideal for Fast Food QSR
- Pylon Signage on Folsom Blvd
- Existing Drive-Thru
- Close to Light Rail Station
- 44,000 cars per day on Folsom Blvd