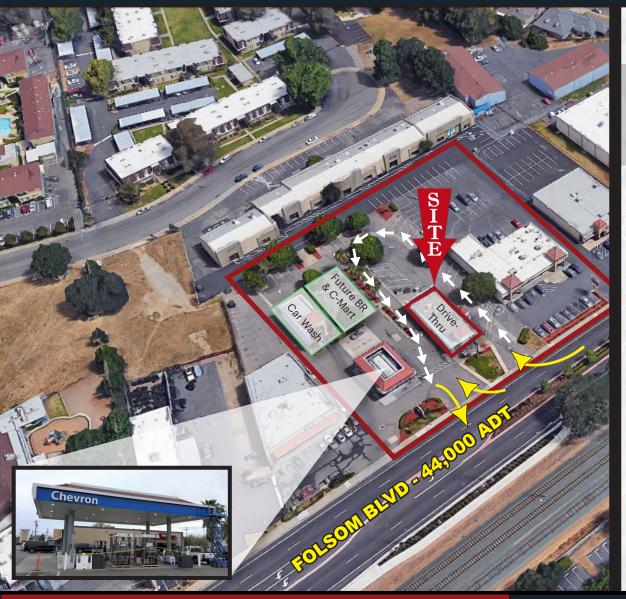

#### 10109 Folsom Boulevard in Rancho Cordova, CA

A rare opportunity for a QSR restaurant drive-thru to locate in the retail corridor of Rancho Cordova. The existing C-Mart and Baskin Robbins will relocate and rebuilt next to the in coming car wash, making the entire 2,800 square foot drive thru available.

Address: 10109 Folsom Boulevard, Rancho Cordova CA 95670

Cross Streets: Folsom Boulevard and West La Loma Drive

**Type:** Restaurant Pad with Existing Drive-Thru

Built: 2002 / Redeveloped 2017

**Drive Thru:** 2,800 SF Restaurant Drive-Thru

**Lot Size:** 52,000 SF

**Zoning:** FB-CMU- Commercial Mixed Use

**Seeking:** Fast Food or a QSR

**Delivery:** Q4 2014 (Can be made available immediately)

#### HIGHLIGHTS

- Rebranding to Chevron Gas Station and Extra Mile
- Fronting Folsom Blvd
- Ideal for Fast Food QSR
- Pylon Signage on Folsom Blvd
- Existing Drive-Thru
- Close to Light Rail Station
- 44,000 cars per day on Folsom Blvd