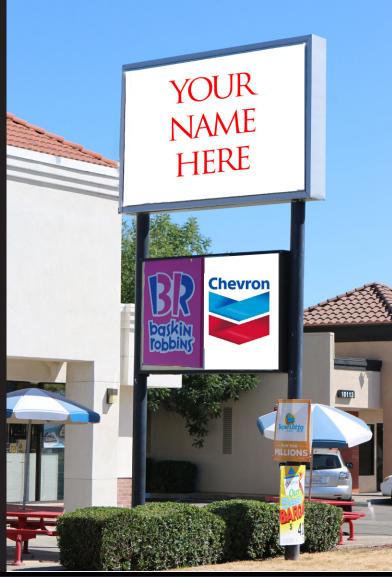

#### HIGHLIGHTS

- Rebranding to Chevron Gas Station and Extra Mile
- Fronting Folsom Blvd
- Ideal for Fast Food QSR
- Pylon Signage on Folsom Blvd
- Existing Drive-Thru
- Close to Light Rail Station
- 44,000 cars per day on Folsom Blvd