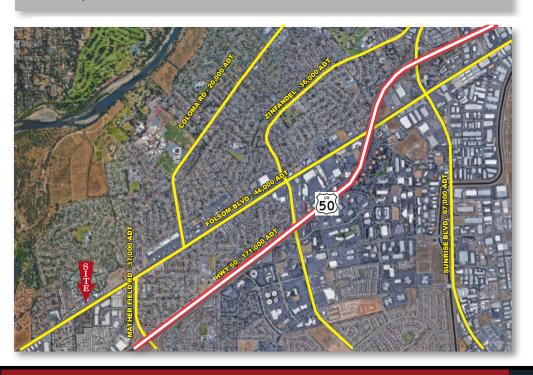

# A Dominant Restaurant Drive-Thru Opportunity Market Aerial

10109 Folsom Blvd | Rancho Cordova, CA 95670

## A Dominant Restaurant Drive-Thru Opportunity

Location

The City of Rancho Cordova is located in the eastern part of Sacramento County. Just recently in 2003, Rancho Cordova was declared an official city in California, being the 478th city in the state. Although the city remained in advocacy for more than 20 years, it is full of rich California history and home to a thriving aerospace company. As of 2016, the City is home to just over 72,000 residents and approximately 3,450 businesses. With over 1,355,852 people within a 10 mile radius, there is projected to be almost \$3 billion in retail sales in 2016.