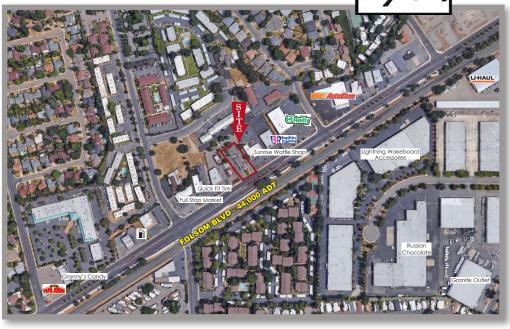

# A Dominant Restaurant Drive-Thru Opportunity Market Aerial

10109 Folsom Blvd | Rancho Cordova, CA 95670

## A Dominant Restaurant Drive-Thru Opportunity

Location

The City of Rancho Cordova is located in the eastern part of Sacramento County. Just recently in 2003, Rancho Cordova was declared an official city in California, being the 478th city in the state. Although the city remained in advocacy for more than 20 years, it is full of rich California history and home to a thriving aerospace company. As of 2016, the City is home to just over 72,000 residents and approximately 3,450 businesses. With over 1,355,852 people within a 10 mile radius, there is projected to be almost \$3 billion in retail sales in 2016.