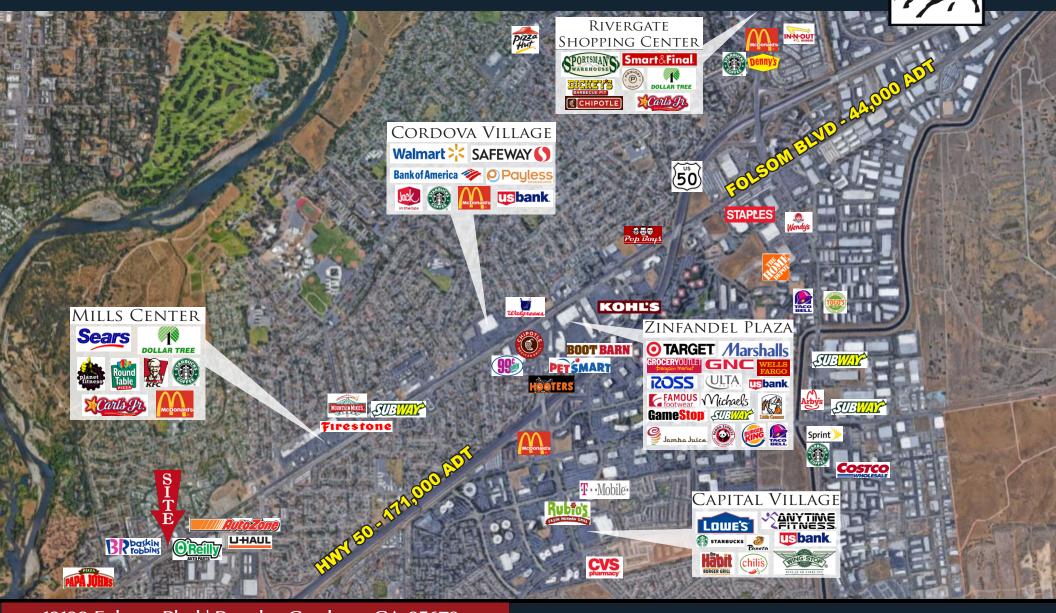

# A Dominant Restaurant Drive-Thru Opportunity Market Aerial

10109 Folsom Blvd | Rancho Cordova, CA 95670

## A Dominant Restaurant Drive-Thru Opportunity

Location

The City of Rancho Cordova is located in the eastern part of Sacramento County. Just recently in 2003, Rancho Cordova was declared an official city in California, being the 478th city in the state. Although the city remained in advocacy for more than 20 years, it is full of rich California history and home to a thriving aerospace company. As of 2016, the City is home to just over 72,000 residents and approximately 3,450 businesses. With over 1,355,852 people within a 10 mile radius, there is projected to be almost \$3 billion in retail sales in 2016.