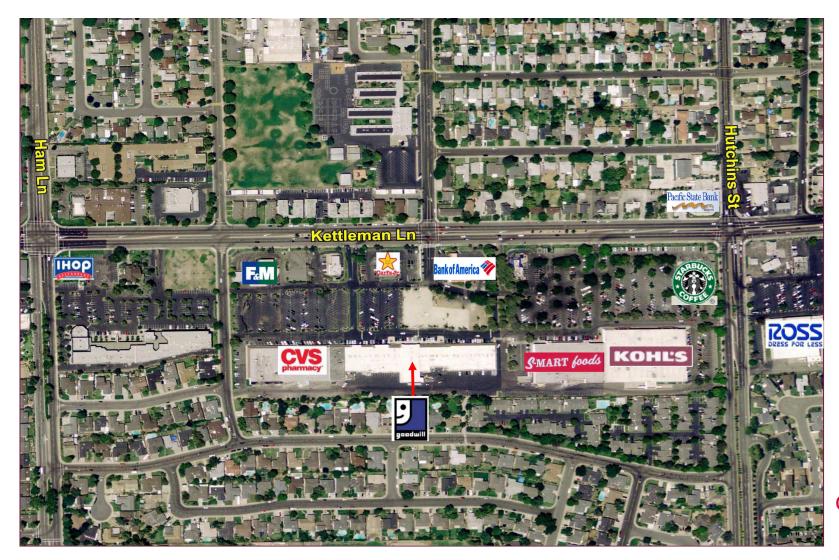

# THE VINEYARDS SHOPPING CENTER WEST RETAIL SHOP SPACE FOR LEASE

SWC OF KETTLEMAN LANE AND HUTCHINS STREET, LODI, CA

#### COMMENTS:

- Anchored by S-Mart Foods, CVS Pharmacy and Kohl's
- Other Tenants include: Goodwill Store, Aaron's Rents and Leslies Pools
- Well located in Central Lodi, great exposure to Kettleman Lane
- Nearby Tenants include: Ross Dress for Less, Wal-Mart, Target, Food 4 Less and Safeway