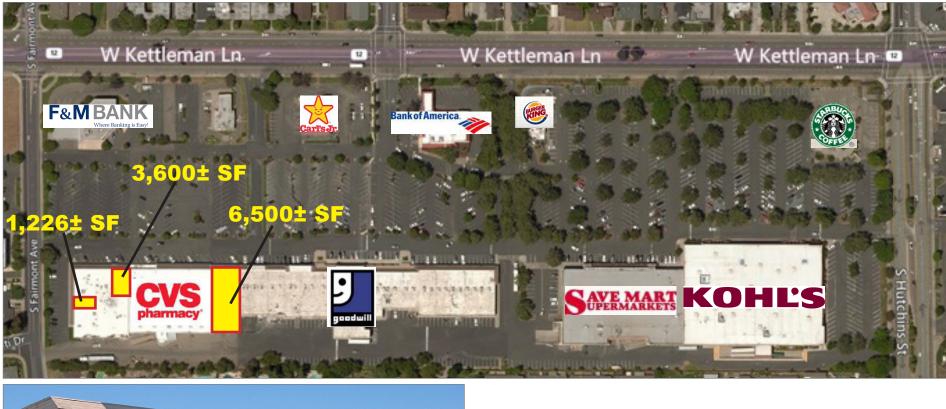

#### LISTING DATA

AVAILABLE SF:

6,500± SF

1,220± SF (former sandwich shop)

3,600± SF (2nd generation restaurant available 9/1/18)

#### COMMENTS:

- Anchored by S-Mart Foods, CVS Pharmacy and Kohl's
- Other Tenants include: Goodwill Store, Aaron's Rents and Leslies Pools
- Well located in Central Lodi, great exposure to Kettleman Lane
- Nearby Tenants include: Ross Dress for Less, Wal-Mart, Target, Food 4 Less and Safeway