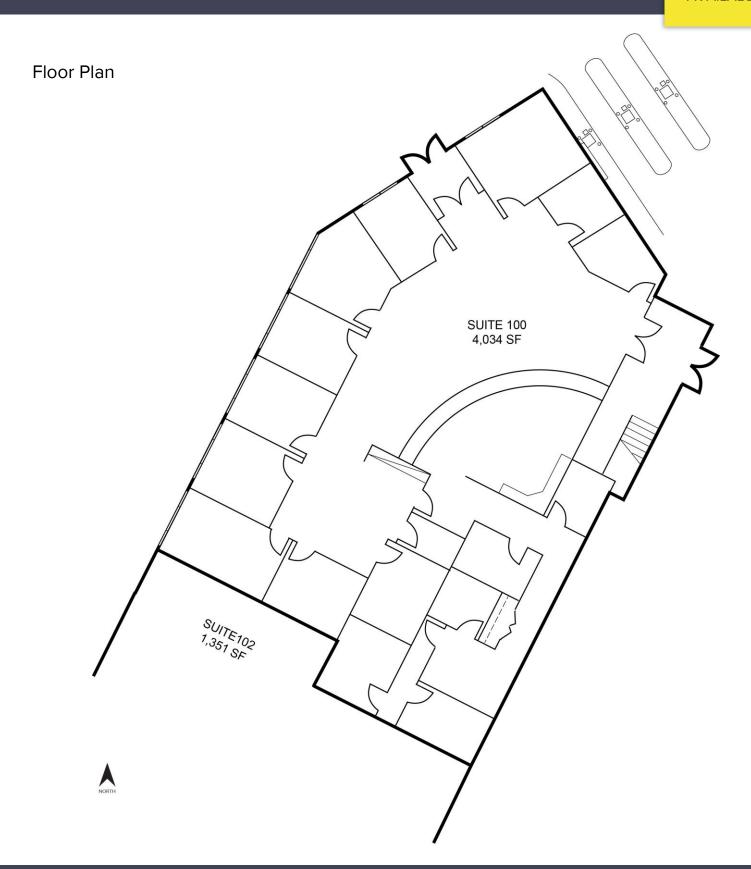

## **PROPERTY FEATURES**

- 1,351 5,385 square feet available
- Class A building
- Building is 10,770 square feet
- Two floors, floor plates are 5,385 square feet
- One of the best buildings in Livingston County
- First class construction and stabilized rental stream
- Downtown Howell location, all of the conveniences of a downtown location
- Lease Rate: \$11.00-\$19.00/sf NNN