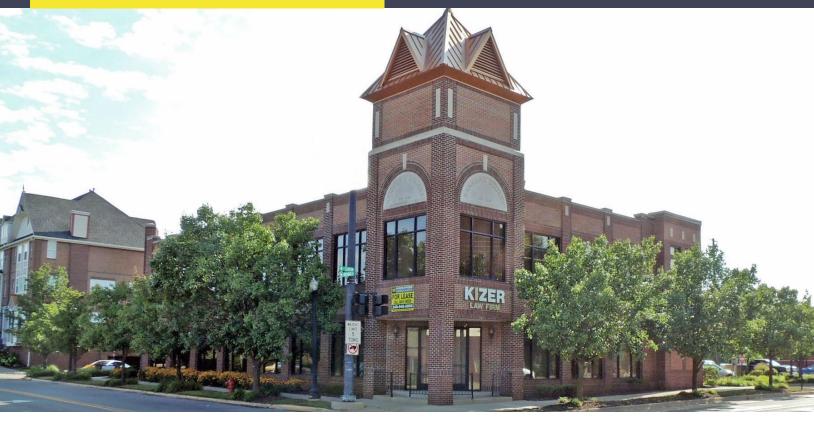

## 207 N. MICHIGAN AVENUE HOWELL, MICHIGAN

OFFICE FOR LEASE 1,351 - 5,385 Square Feet Available

## **BANKERS SQUARE**

## **PROPERTY FEATURES**

- 1,351 5,385 square feet available
- Class A building
- Building is 10,770 square feet
- Two floors, floor plates are 5,385 square feet
- One of the best buildings in Livingston County
- First class construction and stabilized rental stream
- Downtown Howell location, all of the conveniences of a downtown location
- Lease Rate: \$11.00-\$19.00/sf NNN