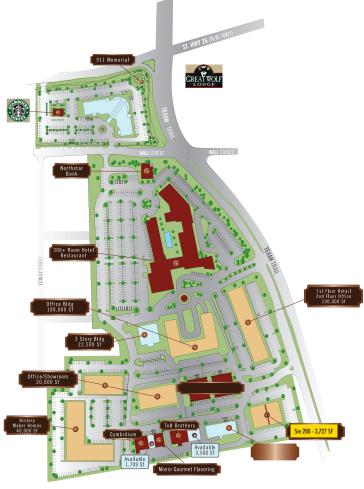

# **GRAPEVINE STATION**

1058 TEXAN TRAIL

Grapevine, TX

Office sublease opportunity within an upscale office park environment. Grapevine Station is a 38 acre commercial development in Dallas/Ft. Worth metroplex, with DFW Airport, Gaylord Texan Resort & Convention Center, and the Great Wolf Lodge as its neighbors. Grapevine Station offers convenience, great visibility, growing traffic volumes, and value to businesses located within.

| Location                  | RSF   |
|---------------------------|-------|
| 1054 Texan Trail, Ste 300 | 6,191 |
| 1058 Texan Trail, Ste 100 | 3,727 |
| 1058 Texan Trail, Ste 200 | 3,727 |