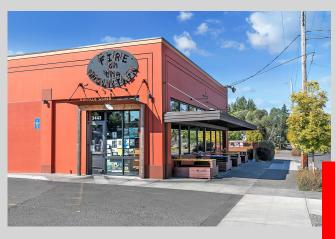

## AREA ATTRACTION

Each lot is .29 acres & 12,500 sqft

Endless potential and possibilities! Great location convenient to restaurants, Starbucks, brewery, and parks. North parcel (R123654) has R5 zoning with 5 possible lots and south parcel (R123648) has CM1 zoning.