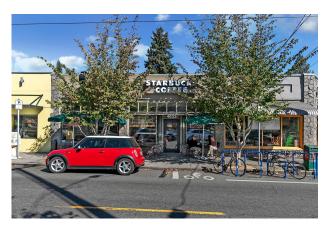

## AREA ATTRACTION

Each lot is .29 acres & 12,500 sqft

Endless potential and possibilities! Great location convenient to restaurants, Starbucks, brewery, and parks. North parcel (R123654) has R5 zoning with 5 possible lots and south parcel (R123648) has CM1 zoning.