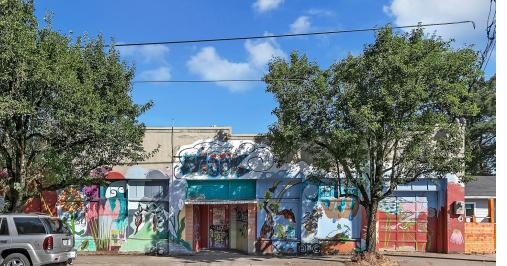

## AREA ATTRACTION

Each lot is .29 acres & 12,500 sqft

Endless potential and possibilities! Great location convenient to restaurants, Starbucks, brewery, and parks. North parcel (R123654) has R5 zoning with 5 possible lots and south parcel (R123648) has CM1 zoning.