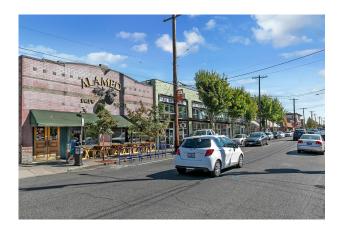

## AREA ATTRACTION

Each lot is .29 acres & 12,500 sqft

Endless potential and possibilities! Great location convenient to restaurants, Starbucks, brewery, and parks. North parcel (R123654) has R5 zoning with 5 possible lots and south parcel (R123648) has CM1 zoning.