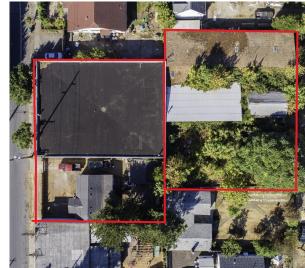

## AREA ATTRACTION

Each lot is .29 acres & 12,500 sqft

Endless potential and possibilities! Great location convenient to restaurants, Starbucks, brewery, and parks. North parcel (R123654) has R5 zoning with 5 possible lots and south parcel (R123648) has CM1 zoning.