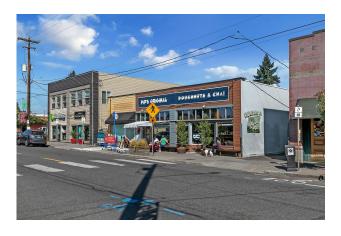

## AREA ATTRACTION

Each lot is .29 acres & 12,500 sqft

Endless potential and possibilities! Great location convenient to restaurants, Starbucks, brewery, and parks. North parcel (R123654) has R5 zoning with 5 possible lots and south parcel (R123648) has CM1 zoning.