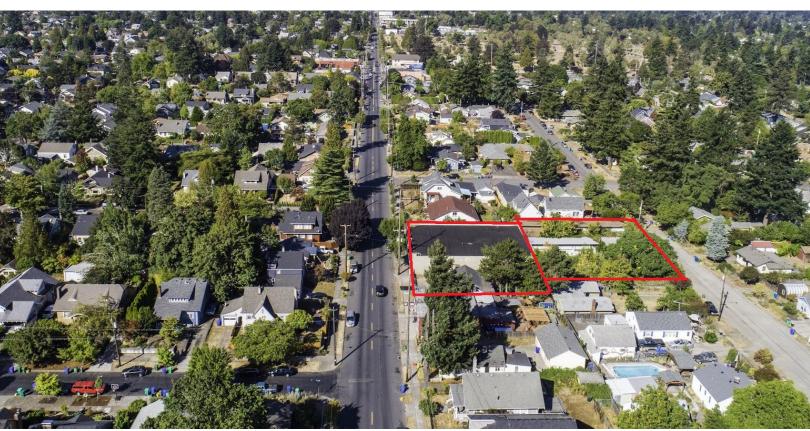

## 6125 NE Fremont Street

Portland, OR 97213

R123654 & R123648

\$1,500,000

## AREA ATTRACTION

Each lot is .29 acres & 12,500 sqft

Endless potential and possibilities! Great location convenient to restaurants, Starbucks, brewery, and parks. North parcel (R123654) has R5 zoning with 5 possible lots and south parcel (R123648) has CM1 zoning.