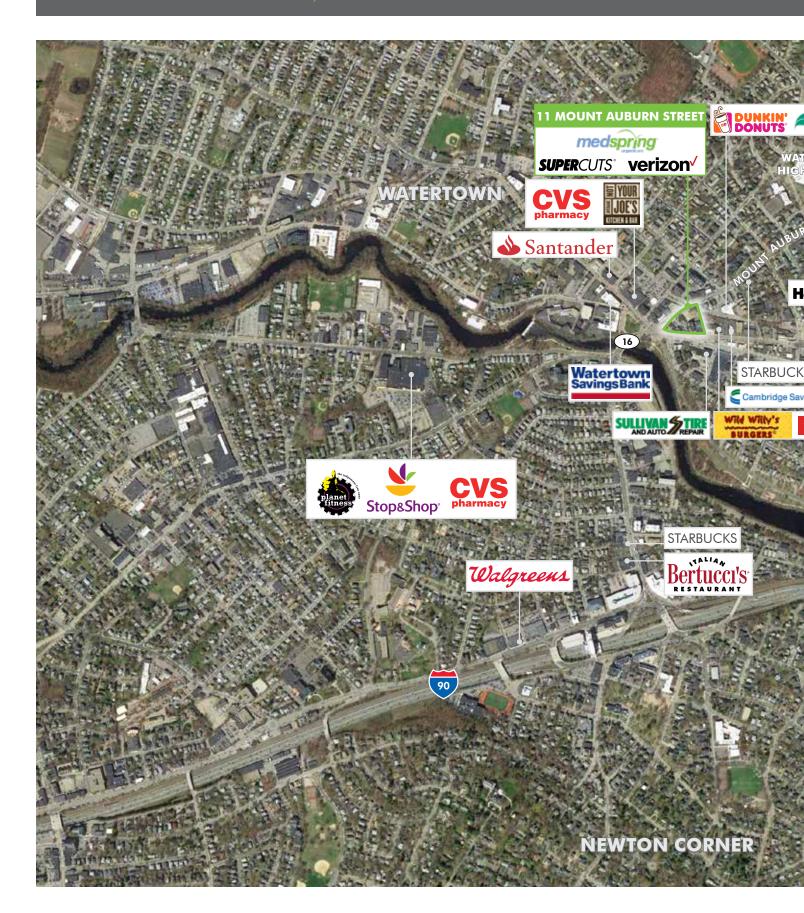

### **FEATURES:**

- + Located in the heart of Watertown Square at the signalized intersection of Arsenal, Mount Auburn, North Harvard, Galen and Main Streets
- + Watertown Square is the crossroads for Newton, Watertown, Waltham and Cambridge
- + 0.5 miles to the Massachusetts Turnpike (I-90) at Exit 17 and one mile from regional malls, Watertown Mall and Arsenal Mall
- + 39 rare off-street parking spaces with access on Mount Auburn Street and Arsenal Street