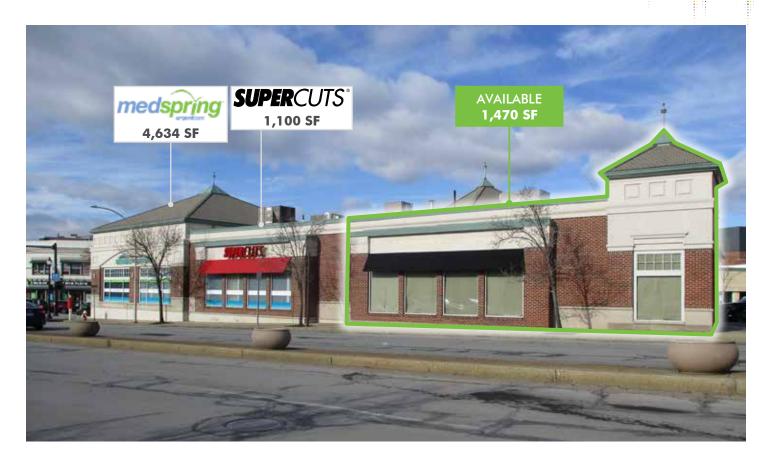

### 1,470 SF AVAILABLE

### **FEATURES:**

- + Located in the heart of Watertown Square at the signalized intersection of Arsenal, Mount Auburn, North Harvard, Galen and Main Streets
- + Watertown Square is the crossroads for Newton, Watertown, Waltham and Cambridge
- + 0.5 miles to the Massachusetts Turnpike (I-90) at Exit 17 and one mile from regional malls, Watertown Mall and Arsenal Mall
- + 39 rare off-street parking spaces with access on Mount Auburn Street and Arsenal Street