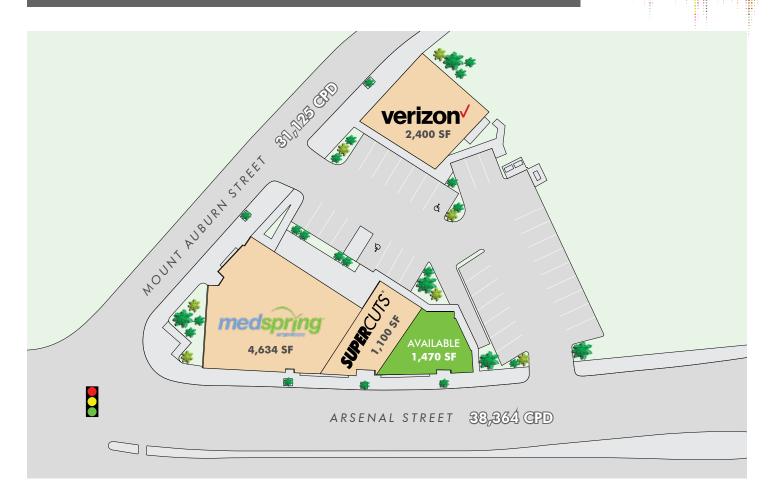

### 1,470 SF AVAILABLE

### **FEATURES:**

- + Located in the heart of Watertown Square at the signalized intersection of Arsenal, Mount Auburn, North Harvard, Galen and Main Streets
- + Watertown Square is the crossroads for Newton, Watertown, Waltham and Cambridge
- + 0.5 miles to the Massachusetts Turnpike (I-90) at Exit 17 and one mile from regional malls, Watertown Mall and Arsenal Mall
- + 39 rare off-street parking spaces with access on Mount Auburn Street and Arsenal Street