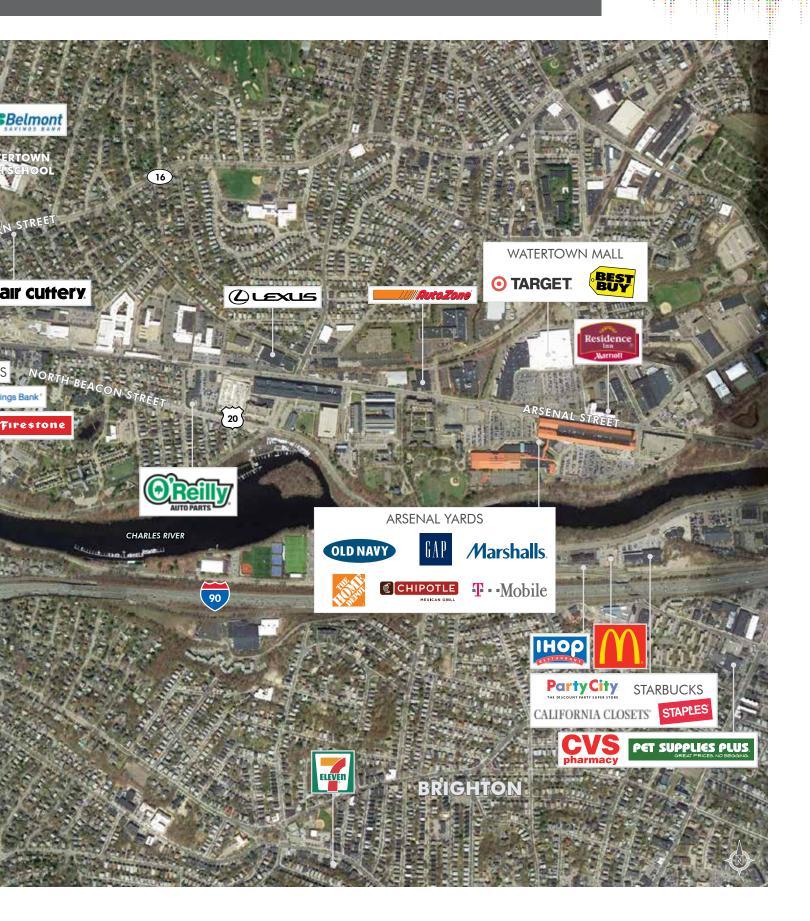

### **FEATURES:**

- + Located in the heart of Watertown Square at the signalized intersection of Arsenal, Mount Auburn, North Harvard, Galen and Main Streets
- + Watertown Square is the crossroads for Newton, Watertown, Waltham and Cambridge
- + 0.5 miles to the Massachusetts Turnpike (I-90) at Exit 17 and one mile from regional malls, Watertown Mall and Arsenal Mall
- + 39 rare off-street parking spaces with access on Mount Auburn Street and Arsenal Street