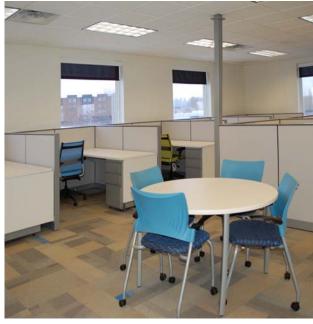

# **BUILDING HIGHLIGHTS:**

- "Cool Space" exposed ceiling, open space with many collaboration areas
- Signage potential for full-space user
- Building renovated in 2005
- 4-story office building, 2 elevators
- Abundant surface parking (390 spaces)
- Newly decorated sky-lighted atrium
- Shopping and dining nearby at Beachwood Place, Legacy Village, Eton Collection, Pavilion Mall and Pinecrest
- 25 minutes to airport
- Immediate access to I-271 and Chagrin Boulevard