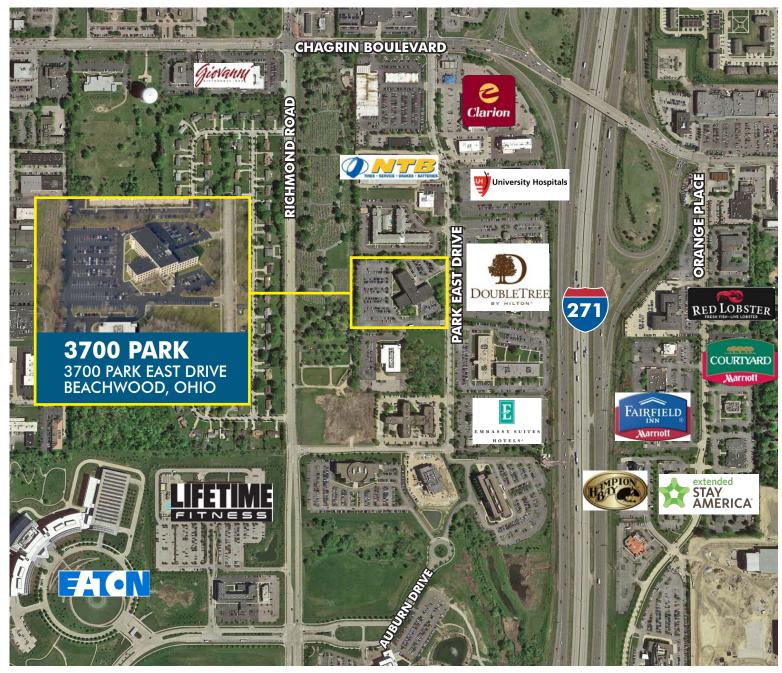

ngkf.com/cleveland

# 3700 PARK EAST DRIVE

Beachwood, Ohio







For more information, contact:

# **Bob Nosal**

Executive Managing Director 216.453.3000 bnosal@ngkf.com Licensed Real Estate Broker

### **Camille Norton**

Associate 216.453.3080 camille.norton@ngkf.com Licensed Real Estate Salesperson Terry Coyne, SIOR, CCIM Vice Chairman 216.453.3001 tcoyne@ngkf.com Licensed Real Estate Salesperson



ngkf.com/cleveland







For more information, contact:

# **Bob Nosal**

Executive Managing Director 216.453.3000 bnosal@ngkf.com Licensed Real Estate Broker

## **Camille Norton**

Associate 216.453.3080 camille.norton@ngkf.com Licensed Real Estate Salesperson Terry Coyne, SIOR, CCIM Vice Chairman 216.453.3001 tcoyne@ngkf.com Licensed Real Estate Salesperson



ngkf.com/cleveland





For more information, contact:

# **Bob Nosal**

Executive Managing Director 216.453.3000 bnosal@ngkf.com Licensed Real Estate Broker

### **Camille Norton**

Associate 216.453.3080 camille.norton@ngkf.com Licensed Real Estate Salesperson Terry Coyne, SIOR, CCIM Vice Chairman 216.453.3001 tcoyne@ngkf.com Licensed Real Estate Salesperson



ngkf.com/cleveland



For more information, contact:

### **Bob Nosal**

Executive Managing Director 216.453.3000 bnosal@ngkf.com Licensed Real Estate Broker

### **Camille Norton**

Associate 216.453.3080 camille.norton@ngkf.com Licensed Real Estate Salesperson Terry Coyne, SIOR, CCIM Vice Chairman 216.453.3001

tcoyne@ngkf.com
Licensed Real Estate Salesperson



ngkf.com/cleveland