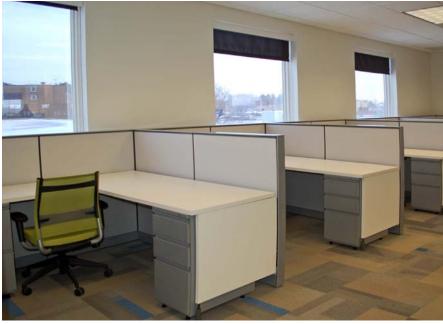

# **BUILDING HIGHLIGHTS:**

- "Cool Space" exposed ceiling, open space with many collaboration areas
- Signage potential for full-space user
- Building renovated in 2005
- 4-story office building, 2 elevators
- Abundant surface parking (390 spaces)
- Newly decorated sky-lighted atrium
- Shopping and dining nearby at Beachwood Place, Legacy Village, Eton Collection, Pavilion Mall and Pinecrest
- 25 minutes to airport
- Immediate access to I-271 and Chagrin Boulevard