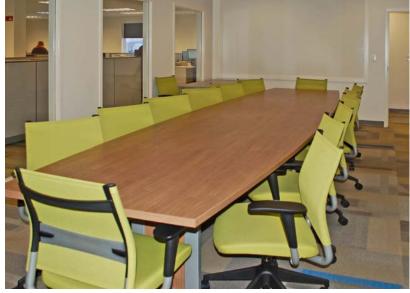

# **BUILDING HIGHLIGHTS:**

- "Cool Space" exposed ceiling, open space with many collaboration areas
- Signage potential for full-space user
- Building renovated in 2005
- 4-story office building, 2 elevators
- Abundant surface parking (390 spaces)
- Newly decorated sky-lighted atrium
- Shopping and dining nearby at Beachwood Place, Legacy Village, Eton Collection, Pavilion Mall and Pinecrest
- 25 minutes to airport
- Immediate access to I-271 and Chagrin Boulevard