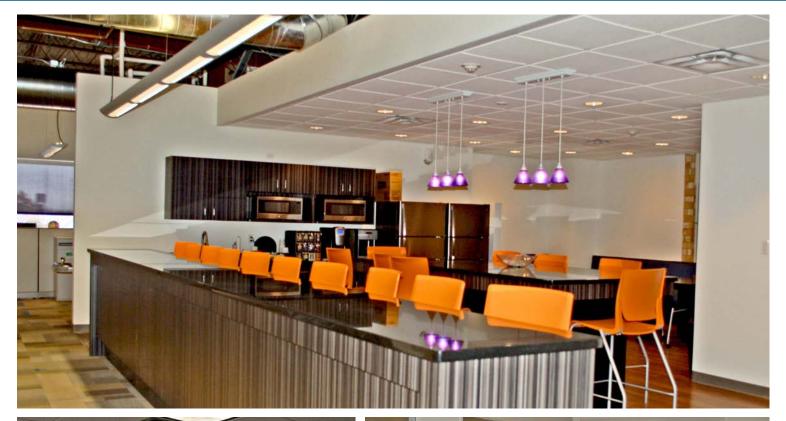

# **BUILDING HIGHLIGHTS:**

- "Cool Space" exposed ceiling, open space with many collaboration areas
- Signage potential for full-space user
- Building renovated in 2005
- 4-story office building, 2 elevators
- Abundant surface parking (390 spaces)
- Newly decorated sky-lighted atrium
- Shopping and dining nearby at Beachwood Place, Legacy Village, Eton Collection, Pavilion Mall and Pinecrest
- 25 minutes to airport
- Immediate access to I-271 and Chagrin Boulevard