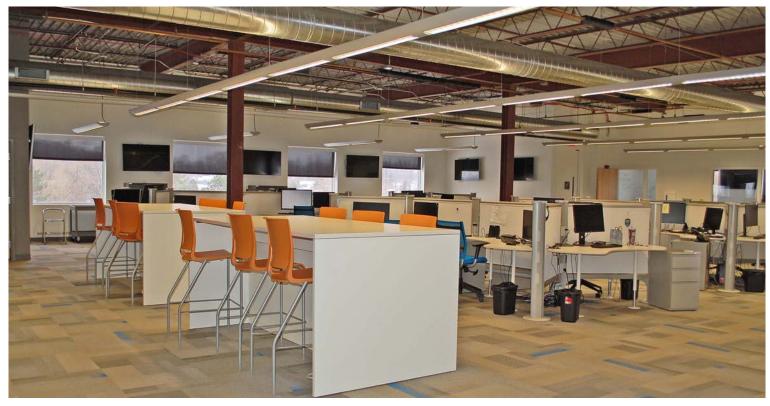

# **BUILDING HIGHLIGHTS:**

- "Cool Space" exposed ceiling, open space with many collaboration areas
- Signage potential for full-space user
- Building renovated in 2005
- 4-story office building, 2 elevators
- Abundant surface parking (390 spaces)
- Newly decorated sky-lighted atrium
- Shopping and dining nearby at Beachwood Place, Legacy Village, Eton Collection, Pavilion Mall and Pinecrest
- 25 minutes to airport
- Immediate access to I-271 and Chagrin Boulevard