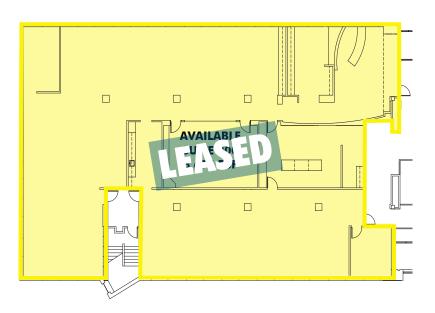

### Second Floor - Suite 200

Second Floor - Suite 240

Fourth Floor - Suite 450

For more information, contact:

## **Suite 200:**

- Area: 8,674 PSI
- Least r

### **Suite 450:**

- Area: 6.124 RSF
- Lease rate: \$20.00 RSF gross
- Possession: Immediate