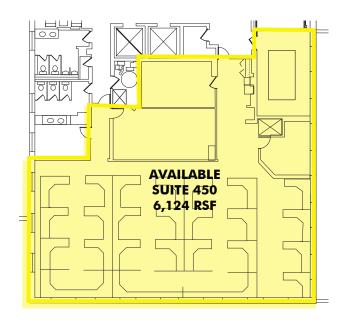

### **Suite 450:**

- Area: 6.124 RSF
- Lease rate: \$20.00 RSF gross
- Possession: Immediate

### Second Floor - Suite 200

Second Floor - Suite 240

Fourth Floor - Suite 450

For more information, contact: