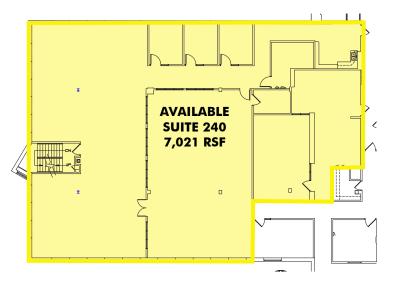

### Second Floor - Suite 200

Second Floor - Suite 240

Fourth Floor - Suite 450

For more information, contact:

### **Suite 240:**

- Area: 7,021 RSF
- Lease rate: \$20.00 RSF gross
- Possession: Immediate