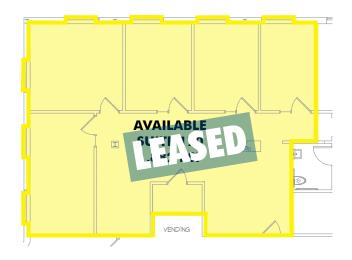

### First Floor - Suite 170

# **Suite 170:**

- Area: 1.882 P
- RSF aross
- Possession: Immediate