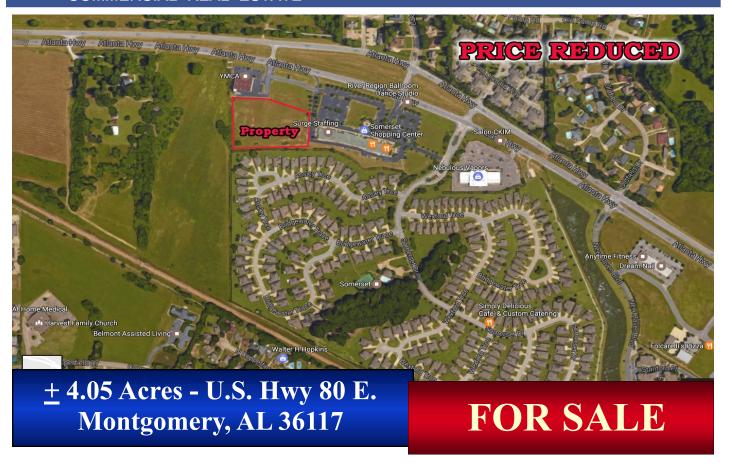

## COMMERCIAL REAL ESTATE

Sales Price: \$440,000.00

• Zoning: PUD/Commercial

• Best Use: Retail, Church, Assisted

Living, Office

• Visibility: Excellent

Possession: Immediate

Type of Listing: Exclusive

± 4.05 acres located just off U.S. Highway 80 (Atlanta Highway) adjacent to Somerset Shopping Center. Great location for church, assisted living, retail or office. Contact John Stanley, CCIM, for more information at (334) 271-2475.