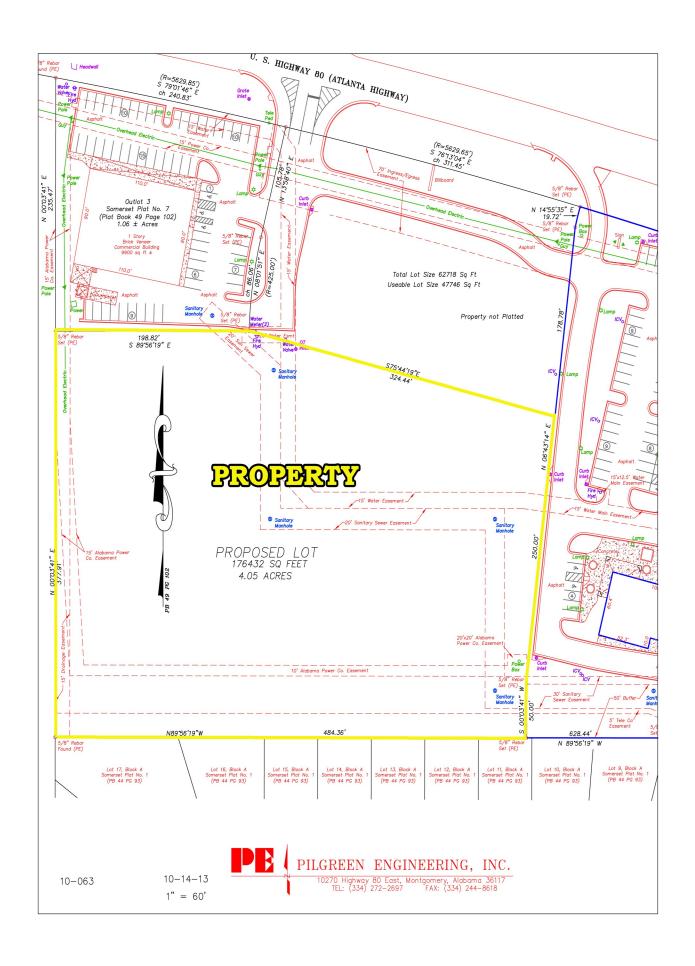

± 4.05 acres located just off U.S. Highway 80 (Atlanta Highway) adjacent to Somerset Shopping Center. Great location for church, assisted living, retail or office. Contact John Stanley, CCIM, for more information at (334) 271-2475.