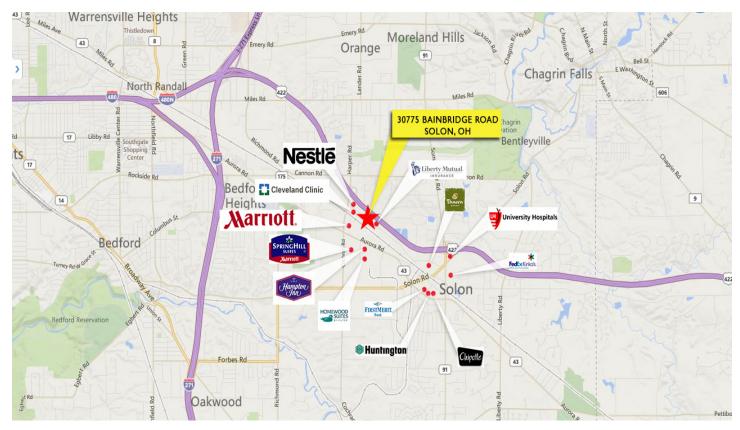

#### **Location Map**

RICO A. PIETRO, SIOR Principal 216.525.1473

rpietro@crescorealestate.com

**DAVID LEB** Sales Associate 216.525.1488 dleb@crescorealestate.com 3 Summit Park Drive, Suite 200 Cleveland, Ohio 44131 Main 216.520.1200 216.520.1828 Fax crescorealestate.com