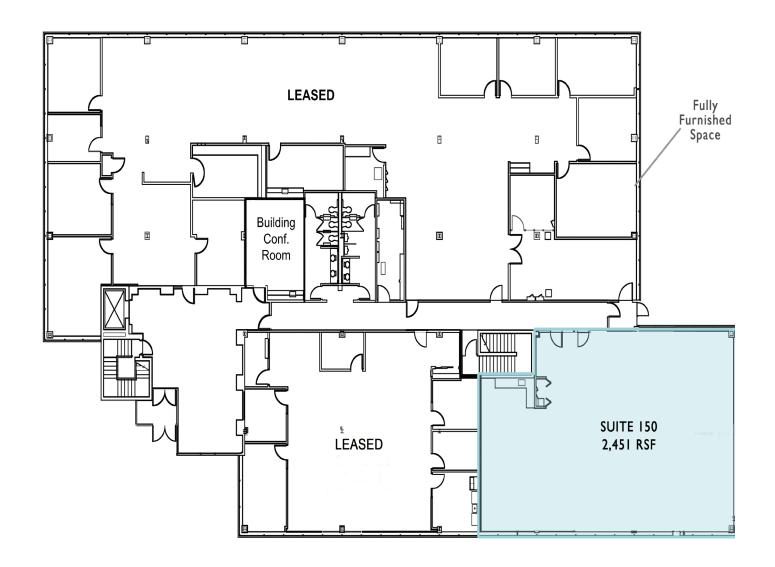

## First Floor - 2,451 SF Available

**RICO A. PIETRO, SIOR** 

Principal 216.525.1473 rpietro@crescorealestate.com **DAVID LEB** 

Sales Associate 216.525.1488 dleb@crescorealestate.com 3 Summit Park Drive, Suite 200

Cleveland, Ohio 44131 Main 216.520.1200 Fax 216.520.1828 **crescorealestate.com** 

**Arbor Court I** 30775 Bainbridge Road Solon, Ohio 44139