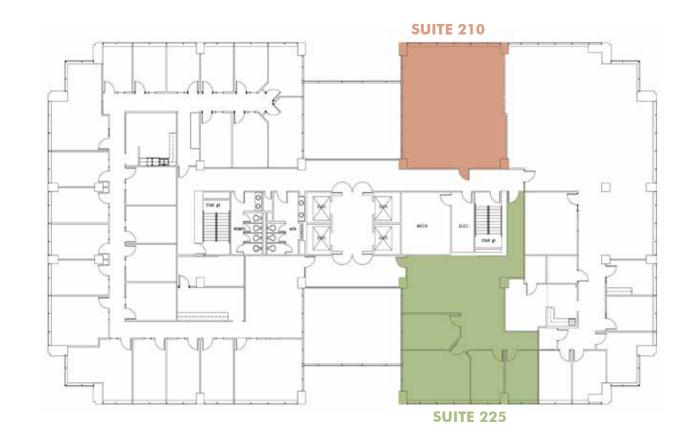

#### SUITE 210 1,235 RSF

- + Open training space
- + Overlooking plaza

#### SUITE 225 1,819 RSF

- + Available 1/1/2019
- + Hill country views
- + Kitchen in place

© 2015 CBRE, Inc. This information has been obtained from sources believed reliable. We have not verified it and make no guarantee, warranty or representation about it. Any projections, opinions, assumptions or estimates used are for example only and do not represent the current or future performance of the property. You and your advisors should conduct a careful, independent investigation of the property to determine to your satisfaction the suitability of the property for your needs