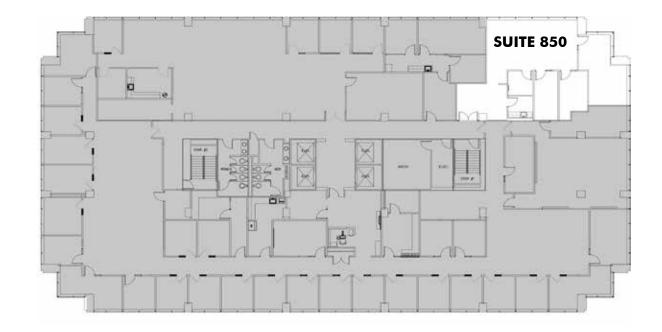

#### **BUILDING I**

Suite 850: 1,667 SF

- + 3 offices
- + Open area
- + Kitchen
- + Reception
- + Domain views

© 2015 CBRE, Inc. This information has been obtained from sources believed reliable. We have not verified it and make no guarantee, warranty or representation about it. Any projections, opinions, assumptions or estimates used are for example only and do not represent the current or future performance of the property. You and your advisors should conduct a careful, independent investigation of the property to determine to your satisfaction the suitability of the property for your needs