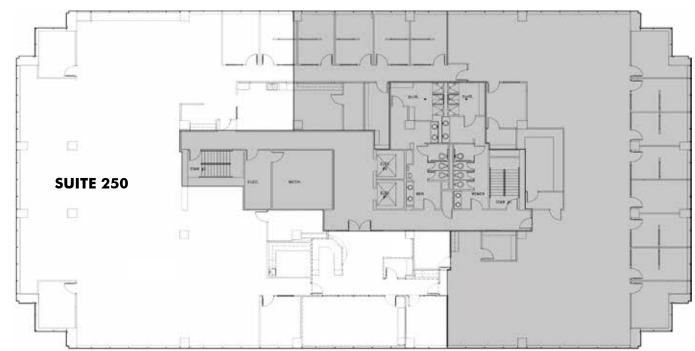

### 9442 N. CAPITAL OF TEXAS HIGHWAY AUSTIN, TX 78759

#### **BUILDING II**

Suite 250: 9,637 SF

- + Direct elevator/lobby exposure
- + Nice reception
- + Large conference room
- + Open area
- + 2 kitchens
- + 4 offices

© 2015 CBRE, Inc. This information has been obtained from sources believed reliable. We have not verified it and make no guarantee, warranty or representation about it. Any projections, opinions, assumptions or estimates used are for example only and do not represent the current or future performance of the property. You and your advisors should conduct a careful, independent investigation of the property to determine to your satisfaction the suitability of the property for your needs

Photos herein are the property of their respective owners and use of these images without the express written consent of the owner is prohibited.

9442 N. CAPITAL OF TEXAS HIGHWAY AUSTIN, TX 78759