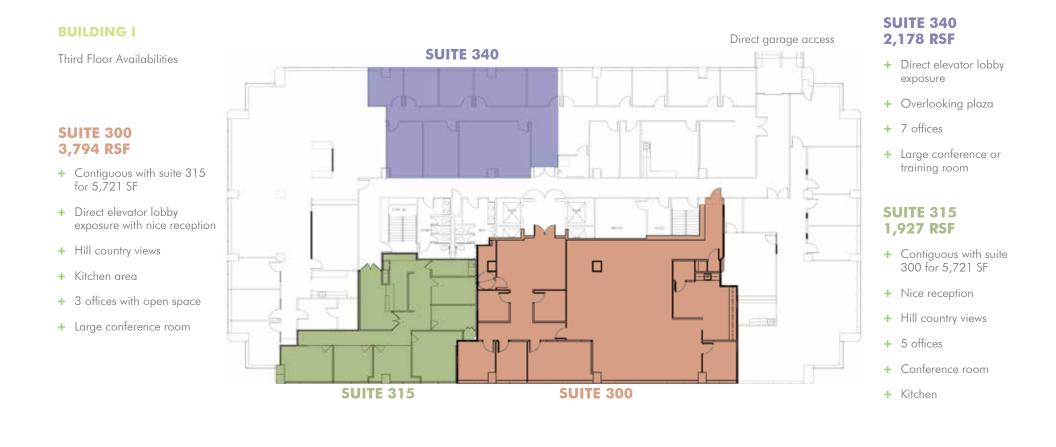

#### AVAILABLE SPACE BUILDING I

| Suite 210: | 1,235 SF                      |
|------------|-------------------------------|
| Suite 225: | 1,819 SF (Available 1.1.19)   |
| Suite 300: | 3,794 SF*                     |
| Suite 315: | 1,927 SF*                     |
| Suite 340: | 2,178 SF                      |
| Suite 850: | 1,667 SF                      |
| Suite 900: | 11,782 SF** (Available 3.1.19 |
| Suite 960: | 2,428 SF** (Available 4.1.19) |

\*Suite 300 & 315 contiguous to 5,721 SF \*\*Suite 900 & 960 contiguous to 14,210 SF