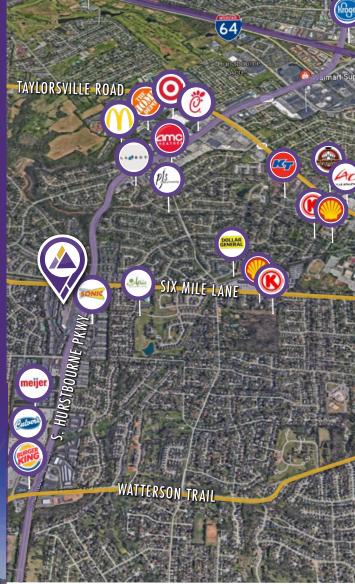

#### STONYBROOK SOUTH | SURROUNDING AREA

The South Hurstbourne Commercial Corridor is one of the most prominent retail corridors in the Louisville MSA. Home to many national big & junior box retailers, dense chain QSR, entertainment, dining, grocery and service based retailers, this area is a stable retail hub for a significant portion of Louisville's population. Additionally, Stonybrook South is well positioned near assisted living and other medical facilities and is neighbored by Meijer. The area also boasts ease of interstate access, low unemployment, and a dense population.