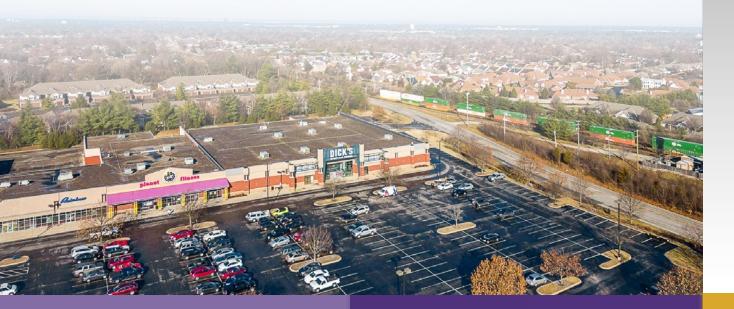

#### STONYBROOK SOUTH | SURROUNDING AREA

The South Hurstbourne Commercial Corridor is one of the most prominent retail corridors in the Louisville MSA. Home to many national big & junior box retailers, dense chain QSR, entertainment, dining, grocery and service based retailers, this area is a stable retail hub for a significant portion of Louisville's population. Additionally, Stonybrook South is well positioned near assisted living and other medical facilities and is neighbored by Meijer. The area also boasts ease of interstate access, low unemployment, and a dense population.