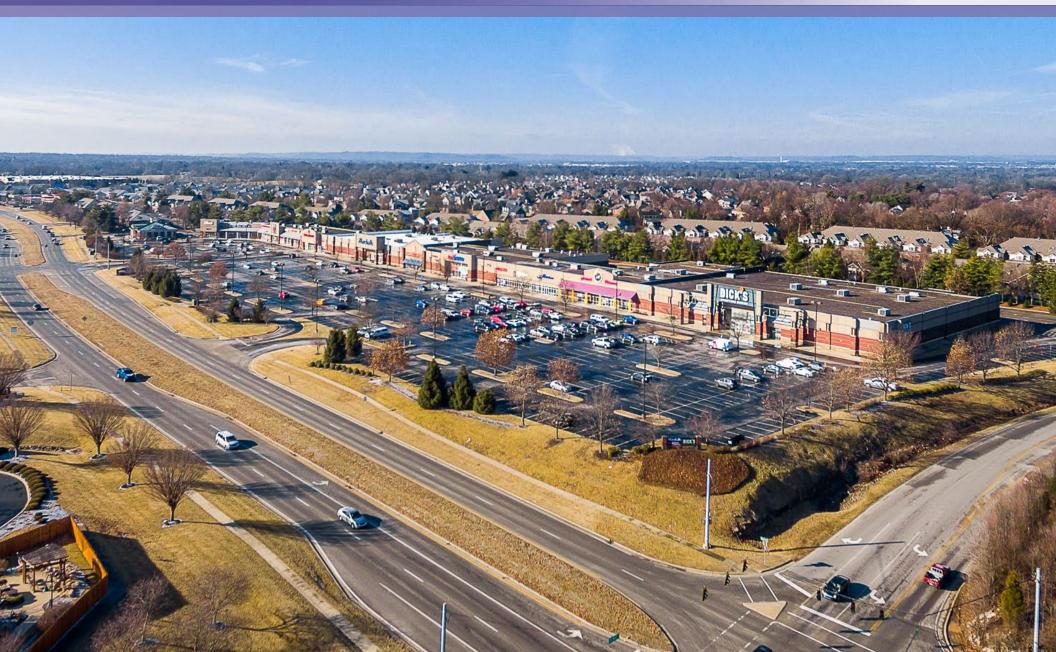

#### STONYBROOK SOUTH

## **RECEIVERSHIP SALE**

ADDRESS: 3500 S. HURSTBOURNE PKWY

PRICE: CALL FOR OFFERS

OFFER DEADLINE: SEPTEMBER 30, 2018

For more information, execute a confidentiality agreement and return to listing agent.

**CLICK HERE** 

148,632 SQUARE FEET

14.55 ACRES

98.7% OCCUPIED

40,000+ VPD TRAFFIC COUN

Dick's Sporting Goods is a Fortune 500 American sporting goods retailing corporation headquartered in Coraopolis, Pennsylvania in Greater Pittsburgh. Dick's has 610 stores in 47 states, primarily in the Eastern United States. The company also owns Golf Galaxy, a golf specialty retailer, with 82 stores in 30 states. Additionally, the company operates specialty chains True Runner and Field & Stream.

#### STONYBROOK SOUTH | SURROUNDING AREA

The South Hurstbourne Commercial Corridor is one of the most prominent retail corridors in the Louisville MSA. Home to many national big & junior box retailers, dense chain QSR, entertainment, dining, grocery and service based retailers, this area is a stable retail hub for a significant portion of Louisville's population. Additionally, Stonybrook South is well positioned near assisted living and other medical facilities and is neighbored by Meijer. The area also boasts ease of interstate access, low unemployment, and a dense population.