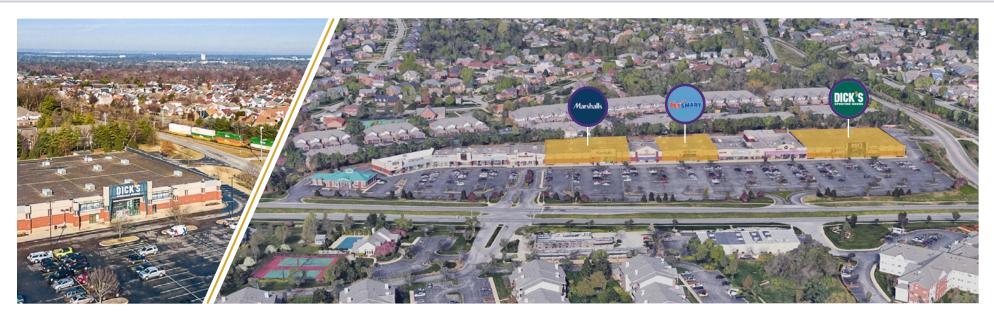

Planet Fitness is an American franchiser and operator of fitness centers based in Hampton, New Hampshire. The company reports that it has 1,500 clubs, making it one of the largest fitness club franchises by number of members and locations. There are locations across the United States as well as in other countries such as Canada, Puerto Rico, Dominican Republic, Panama, and Mexico. It markets itself as a "Judgement Free Zone" that caters to novice and casual gym users and is reported to be the nation's fastest growing fitness center franchise.

Rack Room Shoes is an American footwear retailer based in North Carolina, which operates over 450 stores in 34 states under the names Rack Room Shoes and Off Broadway Shoe Warehouse.

Rack Room Shoes is an American footwear retailer based in North Carolina, which operates over 450 stores in 34 states under the names Rack Room Shoes and Off Broadway Shoe Warehouse.