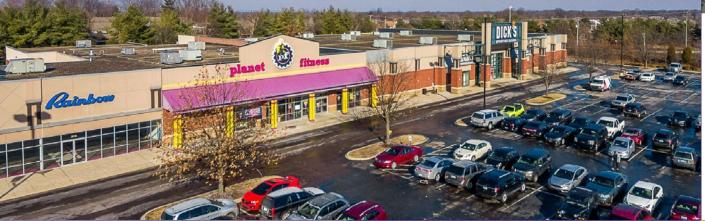

148,632 SQUARE FEET

14.55 ACRES

98.7% OCCUPIED

40,000+ VPD TRAFFIC COUN

Dick's Sporting Goods is a Fortune 500 American sporting goods retailing corporation headquartered in Coraopolis, Pennsylvania in Greater Pittsburgh. Dick's has 610 stores in 47 states, primarily in the Eastern United States. The company also owns Golf Galaxy, a golf specialty retailer, with 82 stores in 30 states. Additionally, the company operates specialty chains True Runner and Field & Stream.

Marshalls is a chain of American off-price department stores owned by TJX Companies. Marshalls has over 1,000 American stores, including larger stores named Marshalls Mega Store, covering 42 states and Puerto Rico, and 61 stores in Canada. Marshalls is the U.S.'s second largest off-price family apparel and home fashion retailer, behind its sister company, TJ Maxx.

PetSmart is an American retail chain operating in the United States, Canada, and Puerto Rico that is engaged in the sale of pet animal products and services such as dog grooming and dog training, cat and dog boarding facilities, and daycare. PetSmart also offers a variety of small animals for sale and adoption.

Planet Fitness is an American franchiser and operator of fitness centers based in Hampton, New Hampshire. The company reports that it has 1,500 clubs, making it one of the largest fitness club franchises by number of members and locations. There are locations across the United States as well as in other countries such as Canada, Puerto Rico, Dominican Republic, Panama, and Mexico. It markets itself as a "Judgement Free Zone" that caters to novice and casual gym users and is reported to be the nation's fastest growing fitness center franchise.