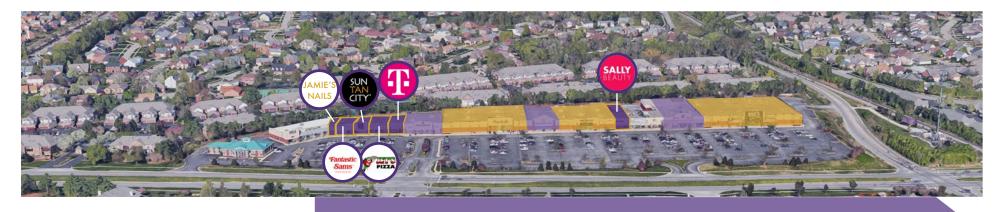

Sun Tan City is a US based tanning specialty retailer that boasts more than 250 locations in 18 states. Sun Tan City offers traditional tanning beds, spray tans, and also sells a wide variety of skincare products that it offers along with tanning packages. Customers are widely membership based in this fast growing retailer.

Sally Beauty is the largest professional beauty products in the United States based on store count, with more than 2,000 company owned stores.

The Jet's Pizza concept of franchising began in 1990 and has grown to more than 300 franchises throughout eighteen states: Michigan, Alabama, Colorado, Florida, Georgia, Illinois, Indiana, Kentucky, Minnesota, Missouri, North Carolina, Ohio, Pennsylvania, South Carolina, Tennessee, Texas, Virginia, and Wisconsin.

JAMIE'S NAILS Fantastic Sams is a large, franchised based, full service hair care salon, that also features its own line of beauty care products.

Jamie Nails is a locally owned and operated nail salon.