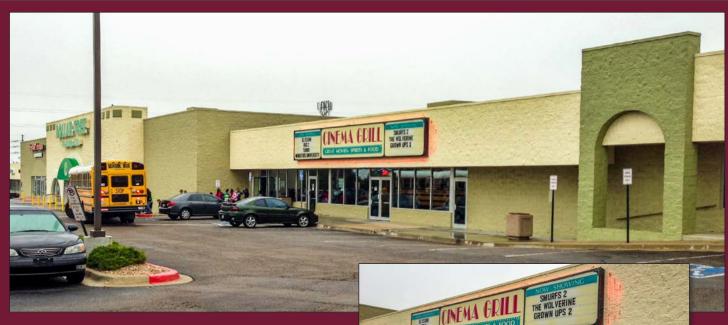

# CINEMA GRILL: PLAZA WEST AT AURORA TOWN CENTER

SWC ALAMEDA AVENUE & POTOMAC STREET | AURORA, COLORADO 80012

#### **INFORMATION**

- Join Dollar Tree, Harbor Freight Tools, Bingo & Day Care
- Cinema Grill: 10,000 SF; divisible to approx. 5,000 SF
- \$15.00/SF NNN; NNN Approx.
   \$3.87/SF
- 3 Theaters with full restaurant infrastructure
- Easy highway access to I-225 at Alameda Ave
- Close proximity to Aurora
   City Center
- Abundant Parking