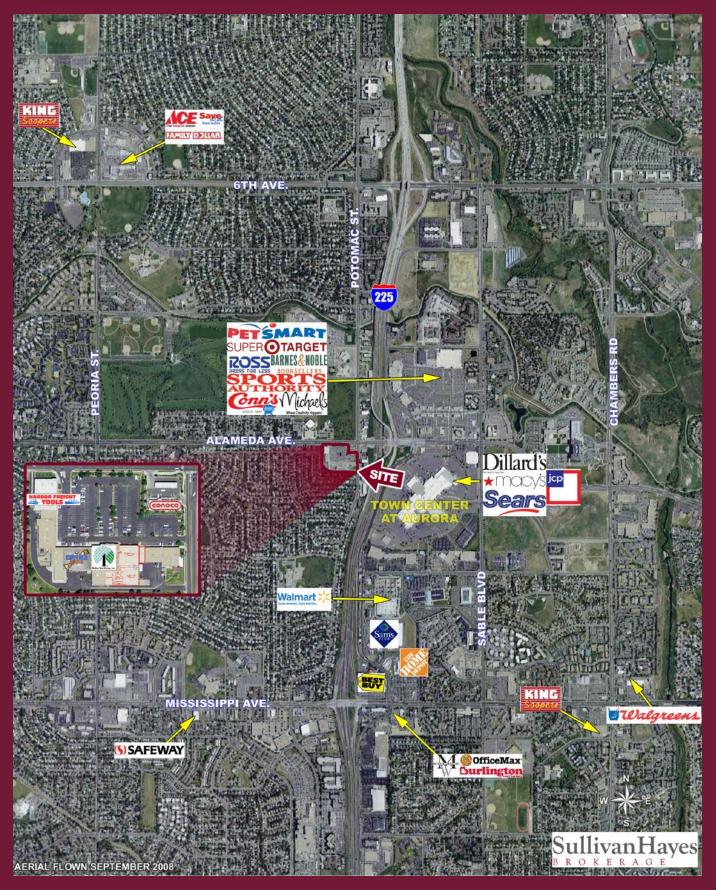

# CINEMA GRILL: PLAZA WEST AT AURORA TOWN CENTER

SWC ALAMEDA AVENUE & POTOMAC STREET | AURORA, COLORADO 80012

#### **INFORMATION**

- Join Dollar Tree, Harbor Freight Tools, Bingo & Day Care
- Cinema Grill: 10,000 SF; divisible to approx. 5,000 SF
- \$15.00/SF NNN; NNN Approx.
   \$3.87/SF
- 3 Theaters with full restaurant infrastructure
- Easy highway access to I-225 at Alameda Ave
- Close proximity to Aurora
   City Center
- Abundant Parking

### **TRAFFIC COUNTS**

| On Alameda Ave west of Potomac St  | 37,975 cars/day  |
|------------------------------------|------------------|
| On Alameda Ave east of Potomac St  | 48,747 cars/day  |
| On Potomac St south of Alameda Ave | 8,181 cars/day   |
| On I-225 north of Mississippi Ave  | 119,000 cars/day |
|                                    |                  |