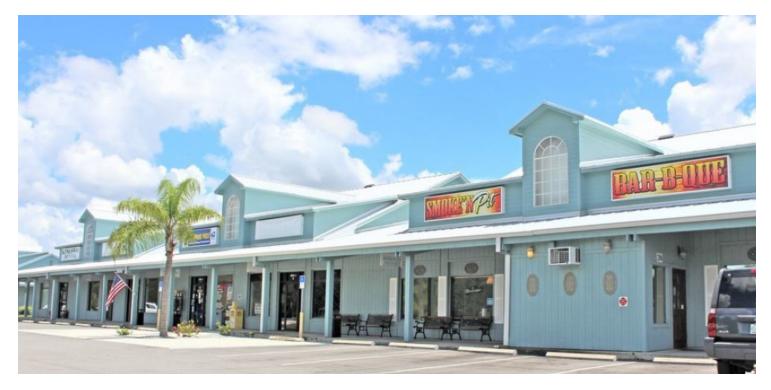

## Mapleleaf Plaza Retail Investment

2200 Kings Hwy, Port Charlotte, FL 33980

**OFFERING SUMMARY** 

| Sale Price:         | \$2,350,000                |
|---------------------|----------------------------|
| Cap Rate:           | 6.82%                      |
| Lot Size:           | 2.75 Acres                 |
| Building Size:      | 20,510                     |
| Number Of Buildings | 3                          |
| Zoning:             | CG - Commercial<br>General |
| Market:             | Punta Gorda                |
| Price / SF:         | \$114.58                   |

## PROPERTY OVERVIEW

Ian Black Real Estate has been retained as the exclusive agent for the sale of the Mapleleaf Plaza, as a retail investment opportunity. Located at 2200 Kings Highway in Pt. Charlotte, Mapleleaf Plaza is minutes from the golf communities of Maple Leaf and Kings Court and is very well positioned for visibility and easy access. The area includes a strong mix of national and local retailers, hotels, grocers and restaurants, interspersed with medical/office users, supplying the needs of the surrounding upscale residential neighborhoods.