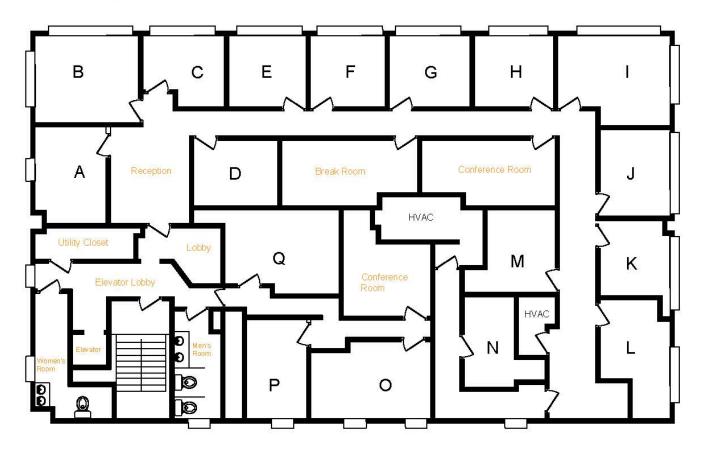

### THIRD FLOOR

#### **EXECUTIVE OFFICE SUITES**

- + Suites A, E, F and K Available please inquire for rent
- + Rate includes CAM, taxes, insurance, phone & internet services, handsets, on-site parking
- + High-Profile corner location with superior visibility
- + Building conference room available for tenants
- + On-site employee parking in attached garage
- + Building façade signage available
- Located next to Desoto Hilton Hotel, Mellow Mushroom, Soho Café, J Christopher's & Hitch