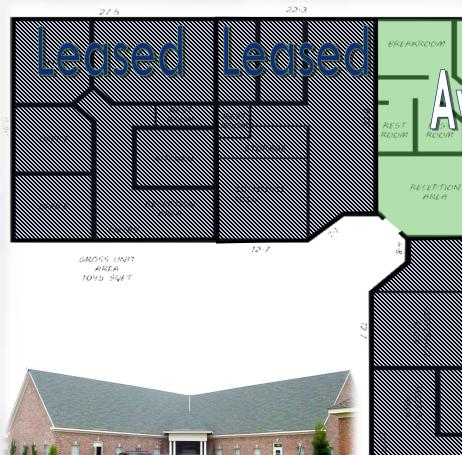

## LEASE RATE: \$13.00 PSF

LAND SIZE: .45± ACRES

BUILDING SIZE: 5,358±SF

AVAILABLE SPACE: SUITE 7007 - 1,305±SF

**ZONING:** O-1: OFFICE DISTRICT

PARKING: ON-SITE

## LOCATION:

• 0.4 MILE FROM VAUGHN RD.

• 0.7 MILE FROM TAYLOR RD.

RESEPTION AREA

■ TRAFFIC COUNTS OF 28,450 ± AADT

OWNER PAYS WATER, HVAC MAINTANACE & REPAIRS

LEASE TERMS 36 MONTHS

| Demographics        | 1 Mile    | 3 Mile          | 5 Miles  |
|---------------------|-----------|-----------------|----------|
| Average Population  | 7,839     | 39,853          | 97,949   |
| Average Household # | 3,530     | 1 <i>7</i> ,269 | 40,550   |
| Average HH Income   | \$120,033 | \$95,155        | \$77,171 |