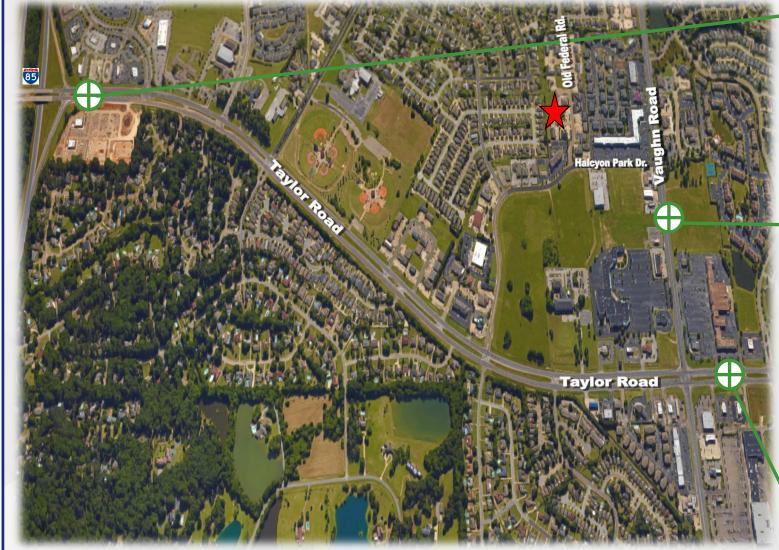

## LOCATION:

• 0.4 MILE FROM VAUGHN RD.

• 0.7 MILE FROM TAYLOR RD.

RESEPTION AREA

■ TRAFFIC COUNTS OF 28,450 ± AADT

OWNER PAYS WATER, HVAC MAINTANACE & REPAIRS

LEASE TERMS 36 MONTHS

| Demographics        | 1 Mile    | 3 Mile          | 5 Miles  |
|---------------------|-----------|-----------------|----------|
| Average Population  | 7,839     | 39,853          | 97,949   |
| Average Household # | 3,530     | 1 <i>7</i> ,269 | 40,550   |
| Average HH Income   | \$120,033 | \$95,155        | \$77,171 |