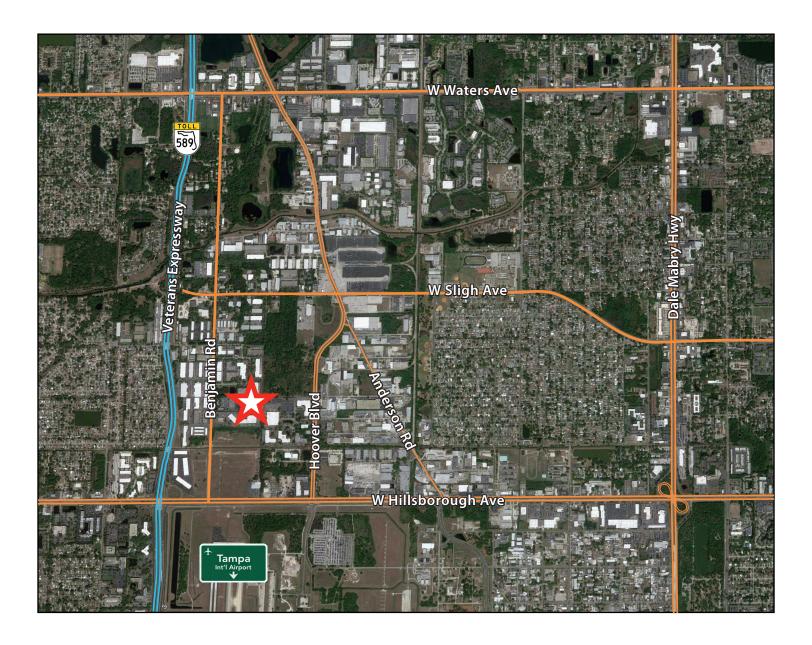

### **FOR LEASE**

6011 - 6015 BENJAMIN ROAD TAMPA, FL 33634

# WESTPORT COMMERCE CENTER



#### PROPERTY HIGHLIGHTS

- 1,330 SF 4,580 SF Available
- 100 % Air Conditioned Space
- Grade Level Roll-up Doors
- Fully Sprinklered Buildings
- Located on Benjamin Road just North of Hillsborough Ave
- Access to Veterans Expressway, via Waters Avenue or Hillsborough Avenue & I-275

#### For more Information, Contact:

Trey Carswell, SIOR 813.444.0627 trey.carswell@avisonyoung.com

Owned & Managed by:
EASTGROUP

## **WESTPORT COMMERCE CENTER**

### Bldg A | Suite 101

1,330 SF

#### **100 % OFFICE**





For more Information, Contact:

## **WESTPORT COMMERCE CENTER**

### Bldg C | Suite 325

4,580 SF





For more Information, Contact:

## **WESTPORT COMMERCE CENTER**

#### **Aerial**





For more Information, Contact: