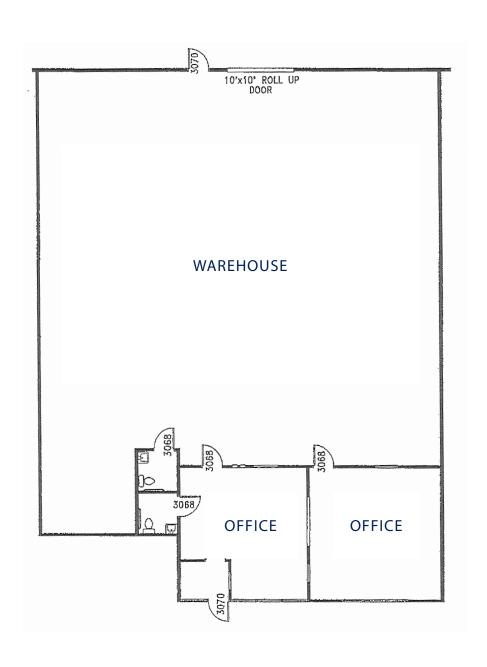

### **FOR LEASE**

6011 - 6015 BENJAMIN ROAD TAMPA, FL 33634

# WESTPORT COMMERCE CENTER



#### PROPERTY HIGHLIGHTS

- 1,330 SF 4,580 SF Available
- 100 % Air Conditioned Space
- Grade Level Roll-up Doors
- Fully Sprinklered Buildings
- Located on Benjamin Road just North of Hillsborough Ave
- Access to Veterans Expressway, via Waters Avenue or Hillsborough Avenue & I-275

#### For more Information, Contact:

Trey Carswell, SIOR 813.444.0627 trey.carswell@avisonyoung.com

Owned & Managed by:
EASTGROUP

## **WESTPORT COMMERCE CENTER**

### Bldg A | Suite 101

1,330 SF

#### **100 % OFFICE**





For more Information, Contact:

## **WESTPORT COMMERCE CENTER**

### Bldg C | Suite 325

4,580 SF





For more Information, Contact:

## **WESTPORT COMMERCE CENTER**

#### **Aerial**





For more Information, Contact: