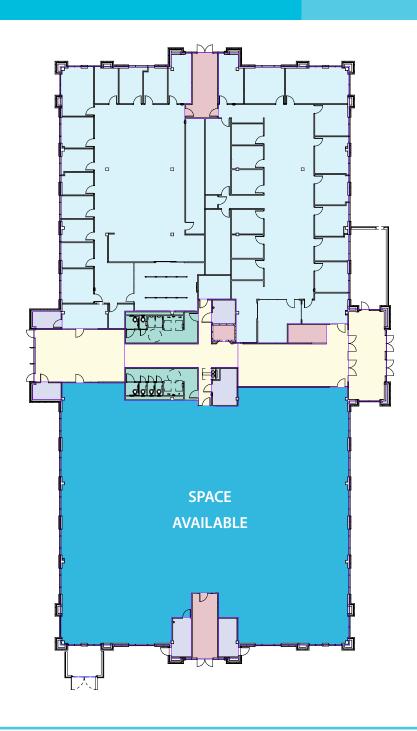

### Property Overview

- Class A new construction anchored by Meuller Industries
- Located in the prestigious Schilling Farms mixed-use project
- 11,689 SF located on the first floor (divisible)
- Dining, shopping, and retail all within a short, scenic walk of the property