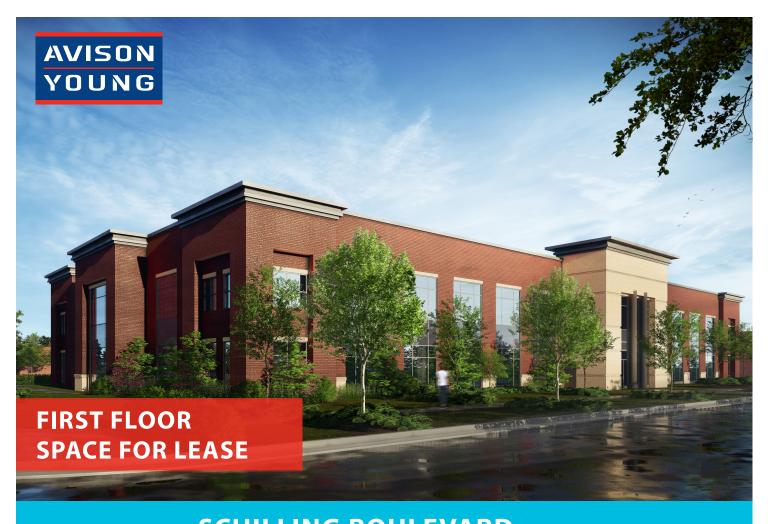

# SCHILLING BOULEVARD SCHILLING FARMS MIXED-USE PROJECT COLLIERVILLE, TENNESSEE

Partnership. Performance.

### Property Overview

- Class A new construction anchored by Meuller Industries
- Located in the prestigious Schilling Farms mixed-use project
- 11,689 SF located on the first floor (divisible)
- Dining, shopping, and retail all within a short, scenic walk of the property