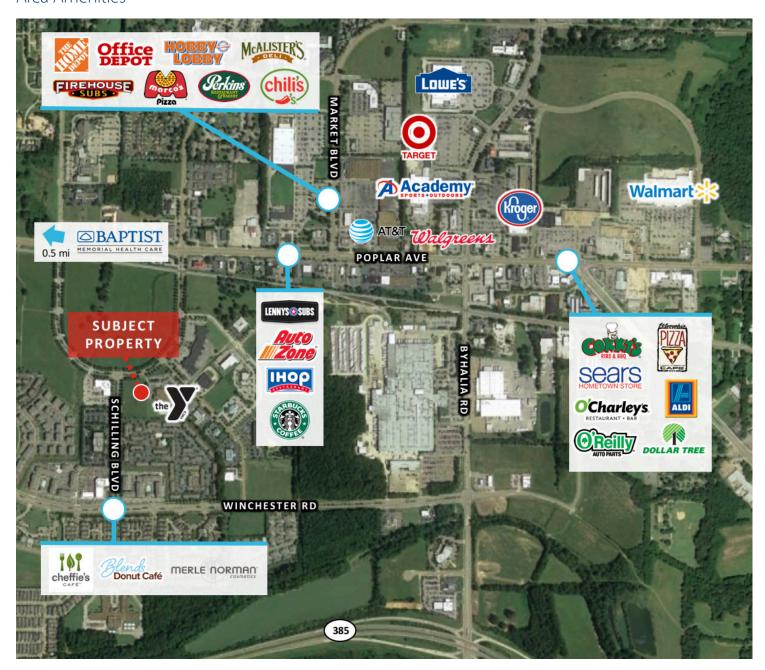

#### Area Amenities

For further information or to schedule a tour, please contact:

Avison Young

5350 Poplar Avenue Suite 205 Memphis, TN 38119 Michael Donahoe, Vice President

D: 901.231.1402

C: 901.230.0601