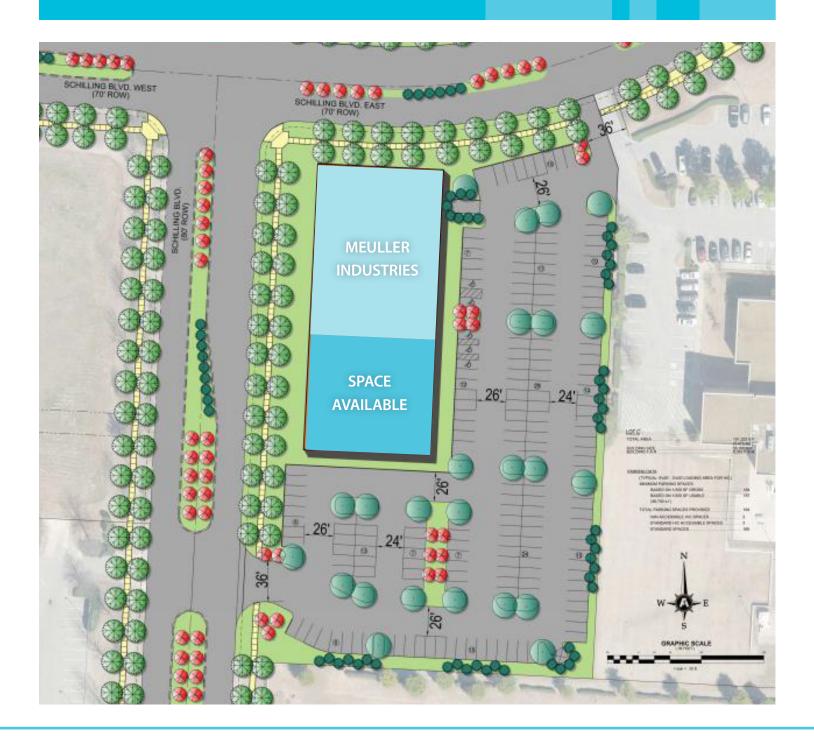

### Property Overview

- Class A new construction anchored by Meuller Industries
- Located in the prestigious Schilling Farms mixed-use project
- 11,689 SF located on the first floor (divisible)
- Dining, shopping, and retail all within a short, scenic walk of the property