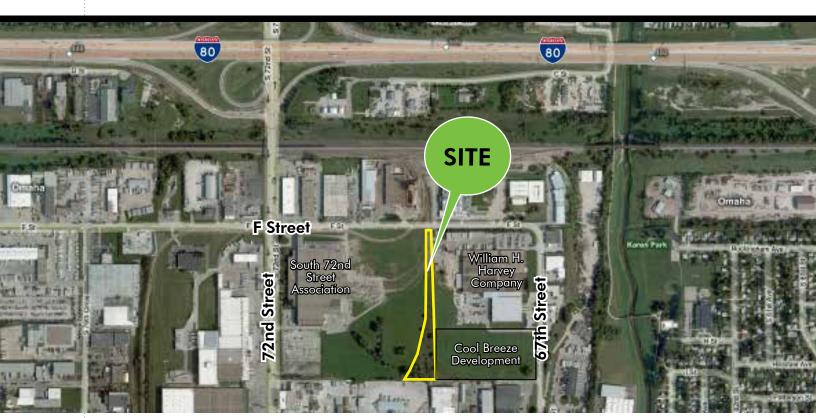

## **UPRR LAND FOR SALE**

69<sup>™</sup> & F STREET :: OMAHA, NE 68117

### PROPERTY:

 $2.67 \pm acres$ 

## **SALE PRICE:**

- \$203,534 or \$1.75 PSF
- SF to be determined by survey
- Utilities adjacent
- General Industrial zoning / railroad right-of-way
- All surveys and environmental reports to be provided by buyer with copies to UPRR

# SURPLUS UPRR PROPERTY 69<sup>TH</sup> & F STREET OMAHA, NEBRASKA 68117